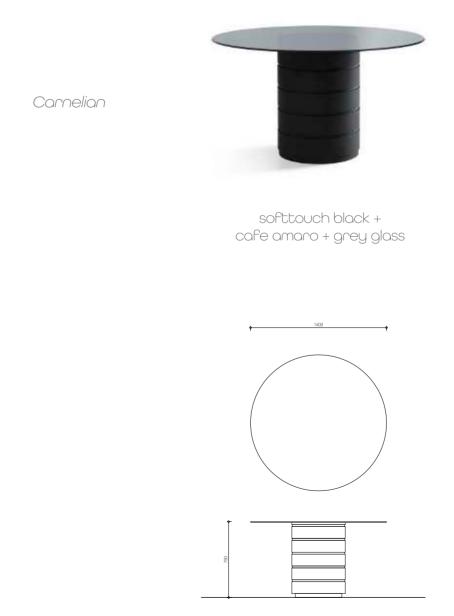

## Conelian

Large enough to seat four, the **Carnelian** is a dining table with a high quality, grey safety glass top. Its Soft Touch base blends beautifully with the aesthetic shape of the marble top. The marble itself peeks subtly through the glass top, which defines the design. One thing is for sure, the Carnelian dining table transforms any kitchen into a dream kitchen.