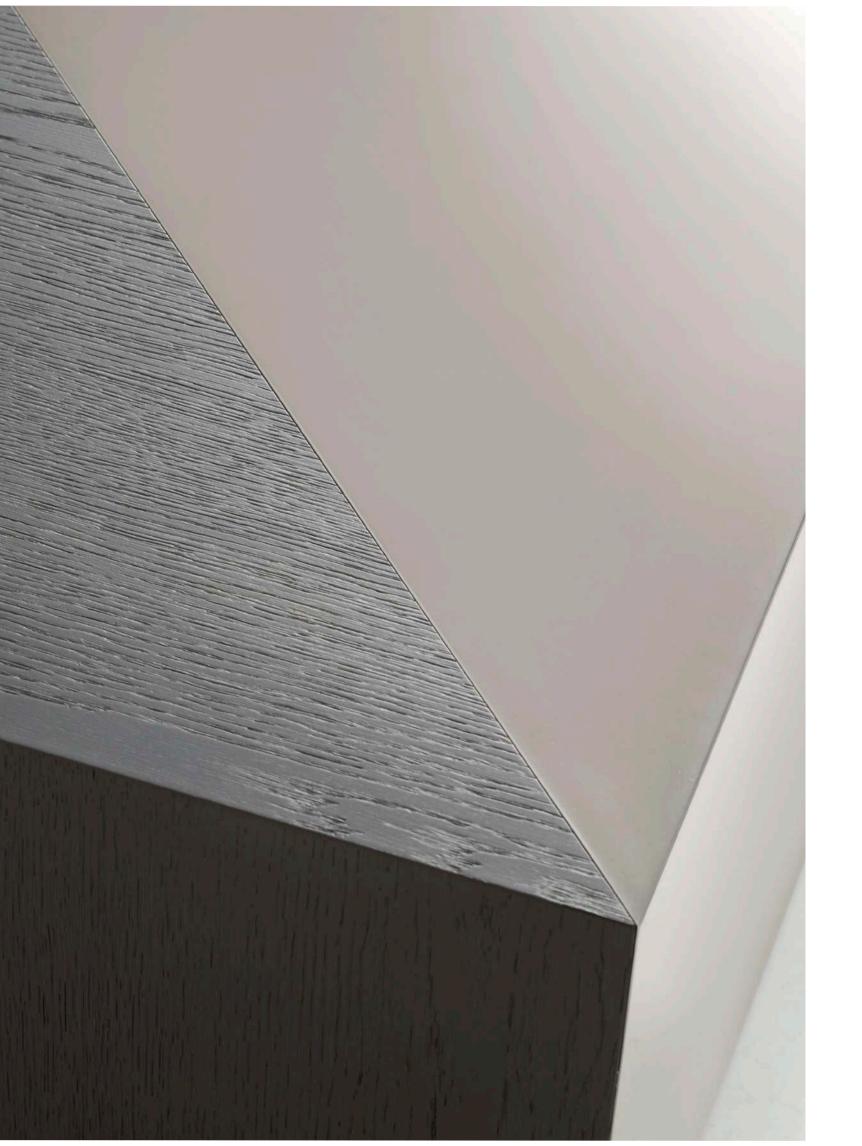

### Gannet

Dark brushed oak or a gun metal look? The choice is yours. As the **Garnet** is available in various dimensions and looks, it is suitable for use as a coffee table or occasional table in any interior. No matter how you use it, the Garnet design table is sure to give your interior a stylish boost.