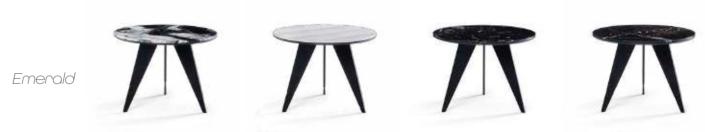

#### Emenold

Brown brass

To top off its static and minimalist appearance, the Emerald comes in various models with marble and python skin tops. The frame is available in either a brown brass metallic paint or matt black powder coat finish. And given that detail and uniqueness are key in this regard, the Emerald is available in different combinations of these materials and colours. Mix and match to your heart's content, until it blends perfectly with your interior, while also raising the overall impression to the next level.

#### Emenold

Matt Black

The Emerald design table shares not only its name with the gemstone, but also its eye-catching appearance: it is stunning.

+ matt black

White Beauty marble Stone python leather Moonflower marble Cafe Amaro marble + matt black