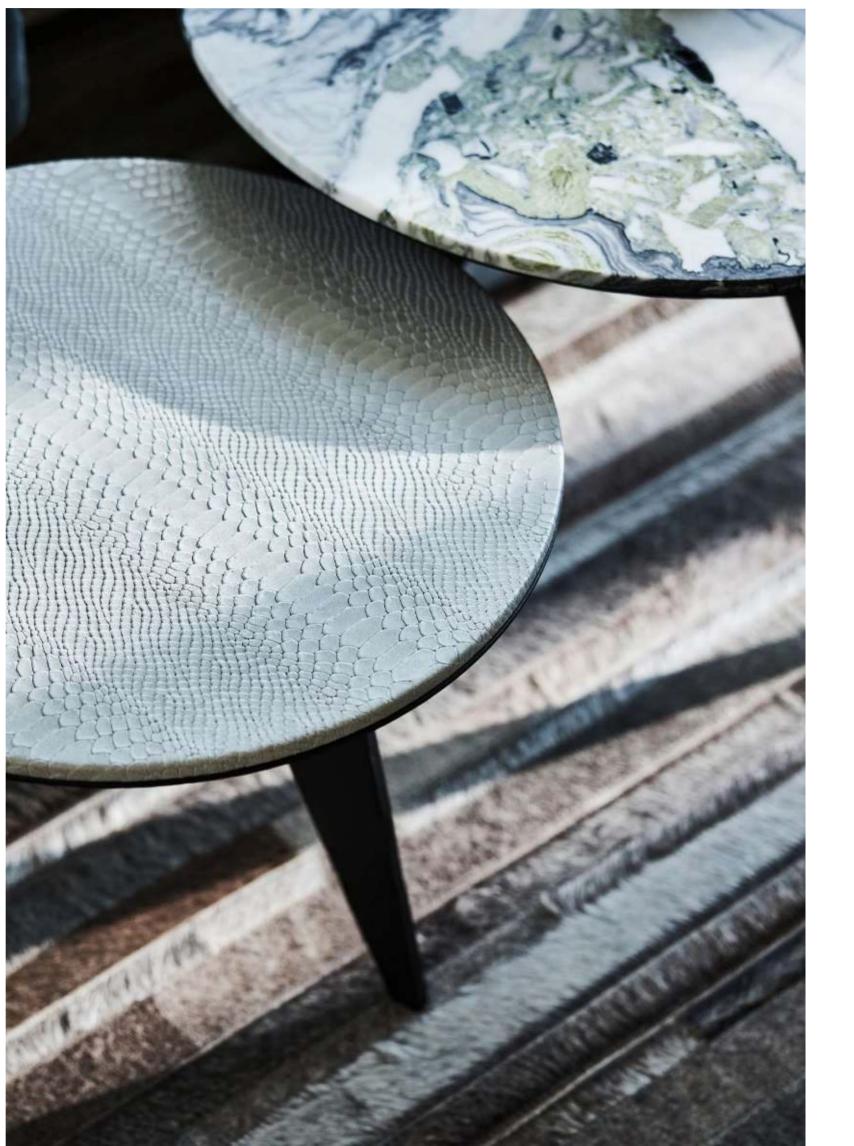

#### Emenold

Brown brass

To top off its static and minimalist appearance, the Emerald comes in various models with marble and python skin tops. The frame is available in either a brown brass metallic paint or matt black powder coat finish. And given that detail and uniqueness are key in this regard, the Emerald is available in different combinations of these materials and colours. Mix and match to your heart's content, until it blends perfectly with your interior, while also raising the overall impression to the next level.

#### Emenold

Matt Black

The Emerald design table shares not only its name with the gemstone, but also its eye-catching appearance: it is stunning.

+ matt black

White Beauty marble Stone python leather Moonflower marble Cafe Amaro marble + matt black