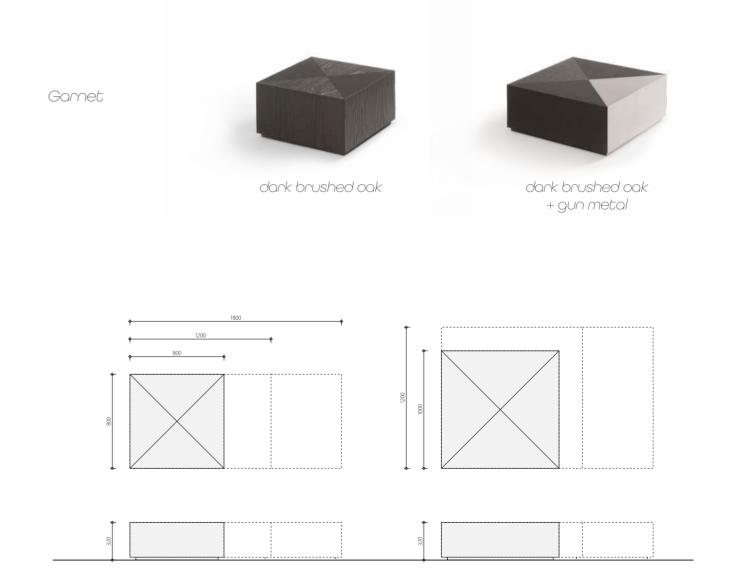

### Gannet

Dark brushed oak or a gun metal look? The choice is yours. As the **Garnet** is available in various dimensions and looks, it is suitable for use as a coffee table or occasional table in any interior. No matter how you use it, the Garnet design table is sure to give your interior a stylish boost.