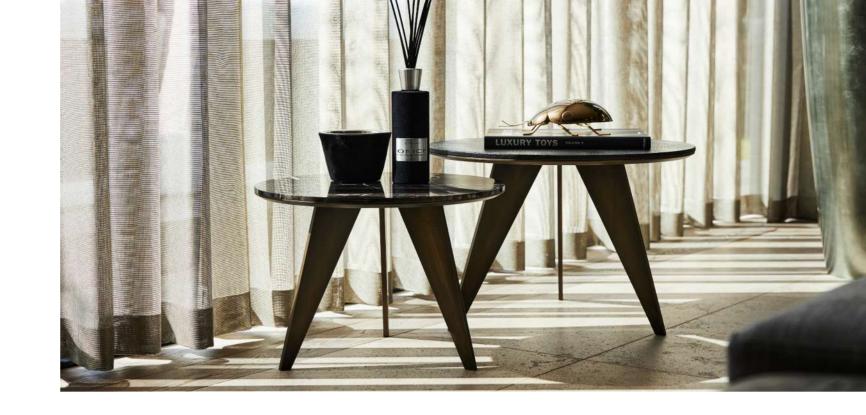

#### Emenold

Brown brass

To top off its static and minimalist appearance, the Emerald comes in various models with marble and python skin tops. The frame is available in either a brown brass metallic paint or matt black powder coat finish. And given that detail and uniqueness are key in this regard, the Emerald is available in different combinations of these materials and colours. Mix and match to your heart's content, until it blends perfectly with your interior, while also raising the overall impression to the next level.