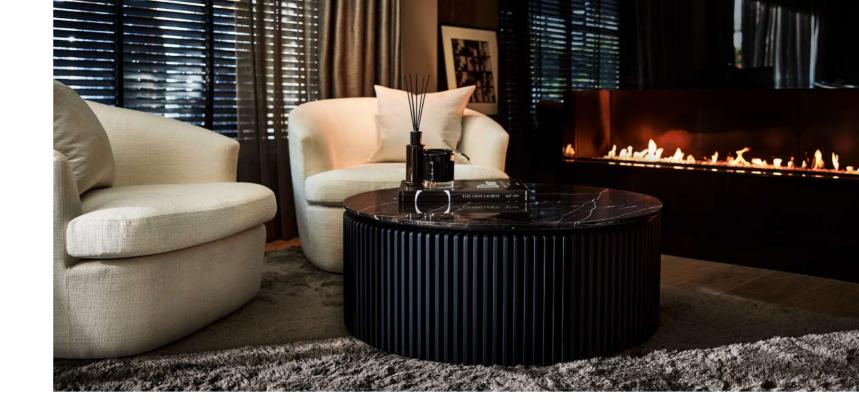

### Pean

The Pearl coffee table has a pronounced and stead-fast design. Its perfect combination of elegant shapes and luxurious materials render it truly unique. The Pearl is available in various sizes, colours and combinations of high-quality materials. For example, you might opt for Stone slats combined with an Arrabescato marble top. Whatever combination you choose, the Pearl coffee table remains one in a thousand.