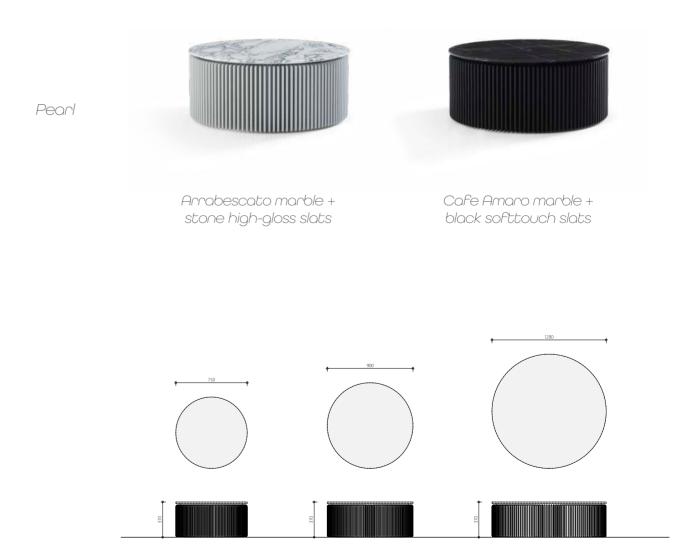

### Pean

The Pearl coffee table has a pronounced and stead-fast design. Its perfect combination of elegant shapes and luxurious materials render it truly unique. The Pearl is available in various sizes, colours and combinations of high-quality materials. For example, you might opt for Stone slats combined with an Arrabescato marble top. Whatever combination you choose, the Pearl coffee table remains one in a thousand.