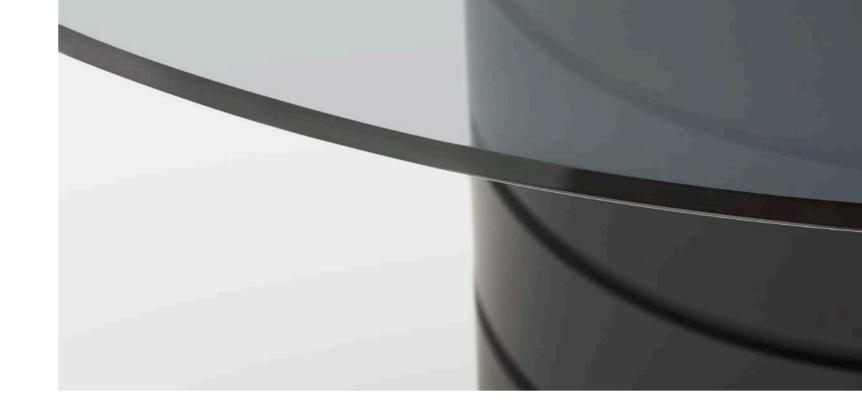

## Conelian

Large enough to seat four, the **Carnelian** is a dining table with a high quality, grey safety glass top. Its Soft Touch base blends beautifully with the aesthetic shape of the marble top. The marble itself peeks subtly through the glass top, which defines the design. One thing is for sure, the Carnelian dining table transforms any kitchen into a dream kitchen.