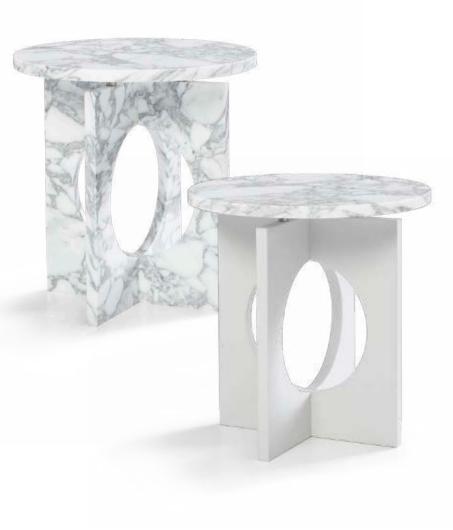

# Ruby 1

Part of the Dami table collection, the Ruby is an occasional table whose fine varieties of stone and modern design merge seamlessly. It makes for an exceptional interplay of voluptuous curves and sleek, straight lines. The range of materials used in the Ruby – such as an Arrabescato marble top with a Stone Soft Touch base – also perfectly enhance one another. One can therefore certainly rely on this occasional table to complement any luxurious interior design.

Ruby 1

Arrabescato

Amabescato + stone softtouch

As we evolve, are homes should too