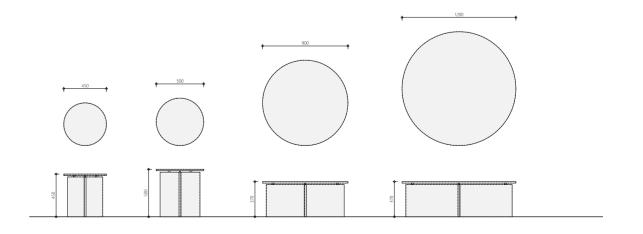

### Basalt

The Basalt coffee table is characterized by its beautiful dark brushed oak top, laid in Hungarian point pattern. This, in combination with the bronze Soft Touch is what ultimately defines the table. Available in various dimensions, it serves as a tranquil central oasis in any sophisticated interior, yet with a high-quality appearance.

### Gannet

Dark brushed oak or a gun metal look? The choice is yours. As the **Garnet** is available in various dimensions and looks, it is suitable for use as a coffee table or occasional table in any interior. No matter how you use it, the Garnet design table is sure to give your interior a stylish boost.