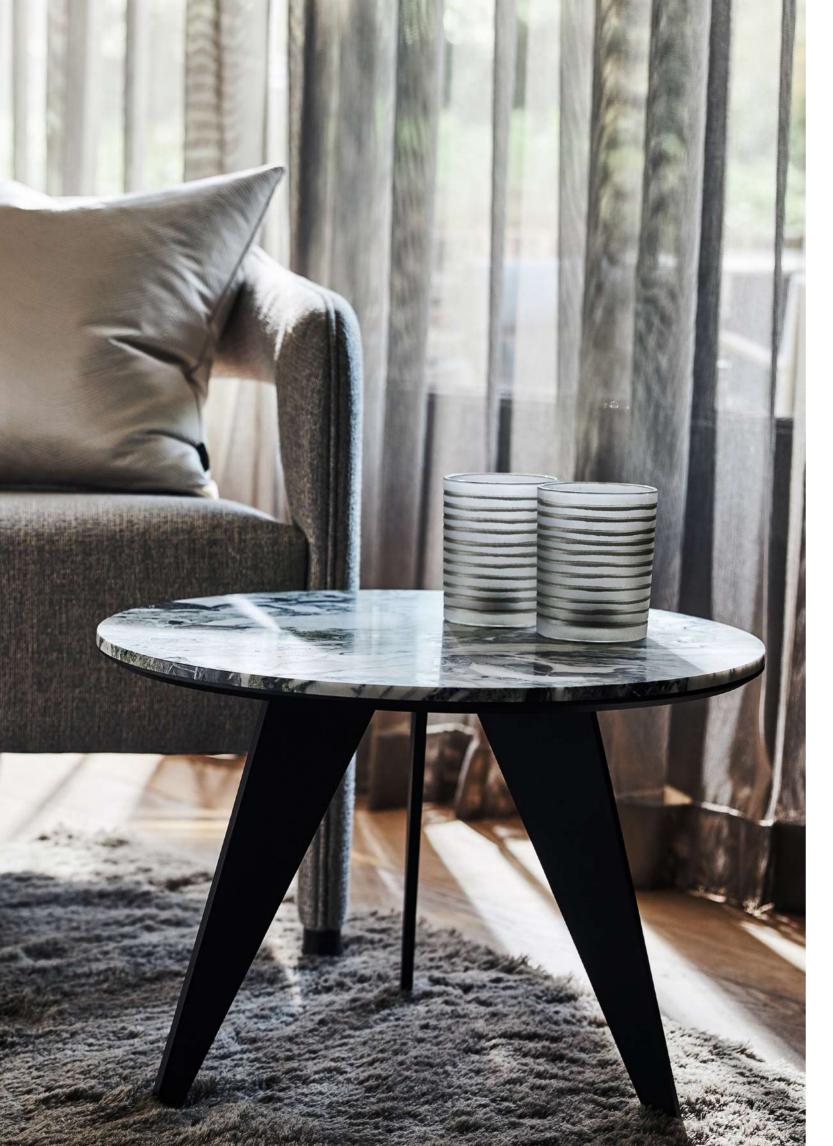

### Gannet

Dark brushed oak or a gun metal look? The choice is yours. As the **Garnet** is available in various dimensions and looks, it is suitable for use as a coffee table or occasional table in any interior. No matter how you use it, the Garnet design table is sure to give your interior a stylish boost.