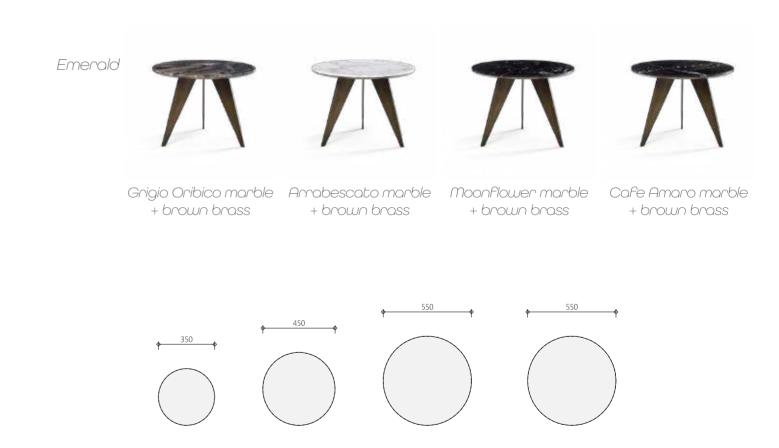

#### Emenold

Brown brass

To top off its static and minimalist appearance, the Emerald comes in various models with marble and python skin tops. The frame is available in either a brown brass metallic paint or matt black powder coat finish. And given that detail and uniqueness are key in this regard, the Emerald is available in different combinations of these materials and colours. Mix and match to your heart's content, until it blends perfectly with your interior, while also raising the overall impression to the next level.

#### Emenold

Matt Black

The Emerald design table shares not only its name with the gemstone, but also its eye-catching appearance: it is stunning.

+ matt black

White Beauty marble Stone python leather Moonflower marble Cafe Amaro marble + matt black