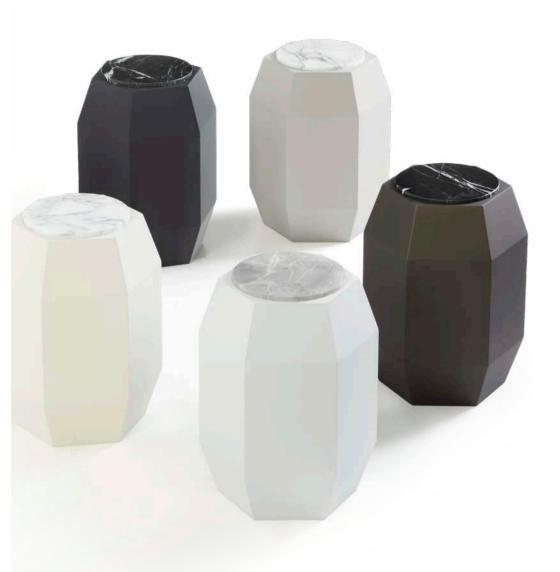

#### Emenold

Brown brass

To top off its static and minimalist appearance, the Emerald comes in various models with marble and python skin tops. The frame is available in either a brown brass metallic paint or matt black powder coat finish. And given that detail and uniqueness are key in this regard, the Emerald is available in different combinations of these materials and colours. Mix and match to your heart's content, until it blends perfectly with your interior, while also raising the overall impression to the next level.

#### Emenold

Matt Black

The Emerald design table shares not only its name with the gemstone, but also its eye-catching appearance: it is stunning.

+ matt black

White Beauty marble Stone python leather Moonflower marble Cafe Amaro marble + matt black

+ matt black

+ matt black