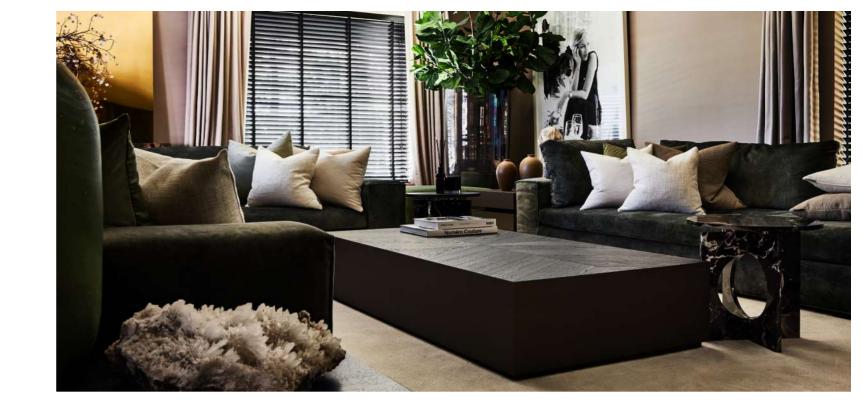

### Basalt

The Basalt coffee table is characterized by its beautiful dark brushed oak top, laid in Hungarian point pattern. This, in combination with the bronze Soft Touch is what ultimately defines the table. Available in various dimensions, it serves as a tranquil central oasis in any sophisticated interior, yet with a high-quality appearance.