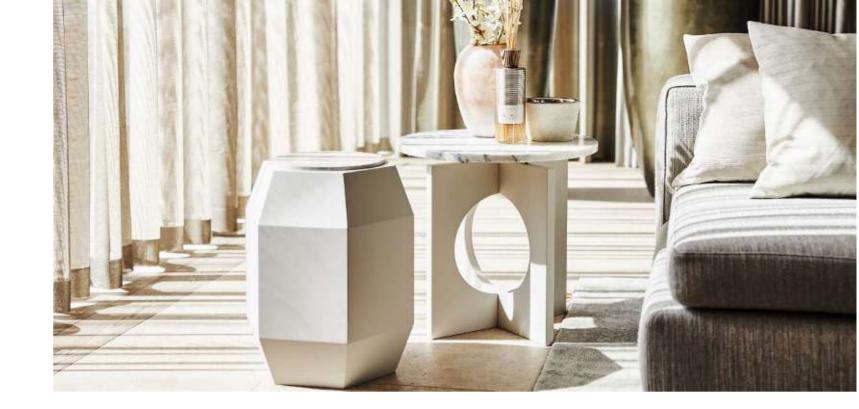

## Conelian

Large enough to seat four, the **Carnelian** is a dining table with a high quality, grey safety glass top. Its Soft Touch base blends beautifully with the aesthetic shape of the marble top. The marble itself peeks subtly through the glass top, which defines the design. One thing is for sure, the Carnelian dining table transforms any kitchen into a dream kitchen.