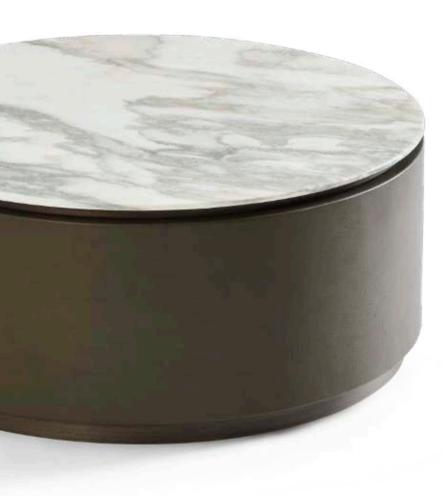

### Basalt

The Basalt coffee table is characterized by its beautiful dark brushed oak top, laid in Hungarian point pattern. This, in combination with the bronze Soft Touch is what ultimately defines the table. Available in various dimensions, it serves as a tranquil central oasis in any sophisticated interior, yet with a high-quality appearance.

### Gannet

Dark brushed oak or a gun metal look? The choice is yours. As the **Garnet** is available in various dimensions and looks, it is suitable for use as a coffee table or occasional table in any interior. No matter how you use it, the Garnet design table is sure to give your interior a stylish boost.