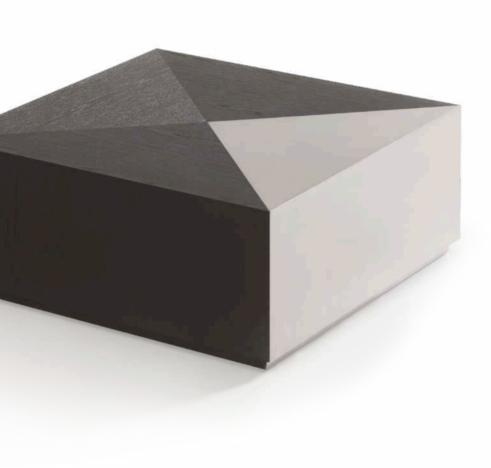

rious models with marble and python skin tops. The frame is available in either a brown brass metallic paint or matt black powder coat finish. And given that detail and uniqueness are key in this regard, the Emerald is available in different combinations of these materials and colours. Mix and match to your heart's content, until it blends perfectly with your interior, while also raising the overall impression to the next level.











Simplicity
is the ultimate
sophistication

#### Emenold

Matt Black



The Emerald design table shares not only its name with the gemstone, but also its eye-catching appearance: it is stunning.









+ matt black

White Beauty marble Stone python leather Moonflower marble Cafe Amaro marble + matt black

+ matt black

+ matt black









### Gannet



Dark brushed oak or a gun metal look? The choice is yours. As the **Garnet** is available in various dimensions and looks, it is suitable for use as a coffee table or occasional table in any interior. No matter how you use it, the Garnet design table is sure to give your interior a stylish boost.











Every great design begins with an even better story

### Pean



The Pearl coffee table has a pronounced and stead-fast design. Its perfect combination of elegant shapes and luxurious materials render it truly unique. The Pearl is available in various sizes, colours and combinations of high-quality materials. For example, you might opt for Stone slats combined with an Arrabescato marble top. Whatever combination you choose, the Pearl coffee table remains one in a thousand.