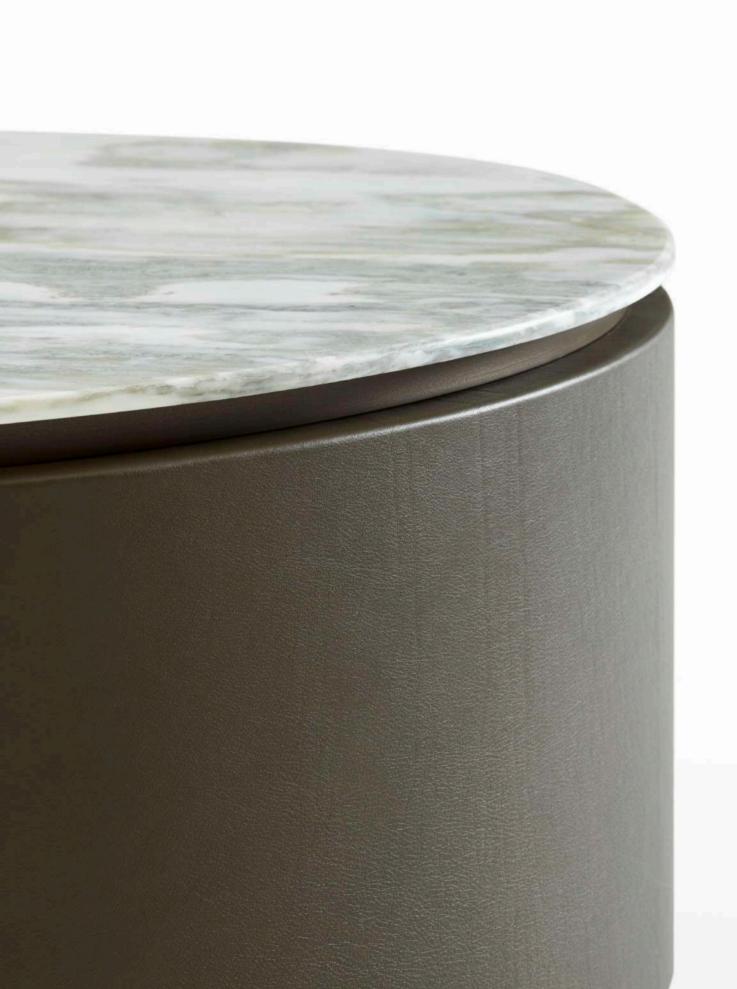

### Topaz

The Topaz coffee table is no shrinking violet. Its distinctive design is complemented by the close attention paid to detail in the finish. The combinations of materials available offer you ample opportunity to find one that suits your taste. The blend of high-quality vegetable-tanned cowhide leather, a bronze base and an Arrabescato marble top, for example, lend it an exquisitely precious look. Enjoy seeing your visitors overawed? So does the Topaz coffee table.