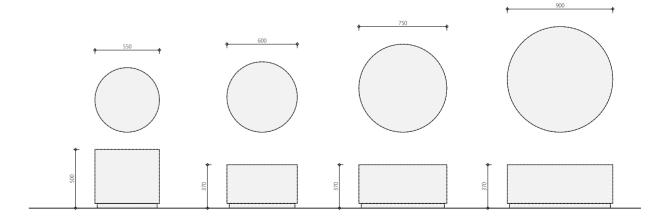

### Gannet

Dark brushed oak or a gun metal look? The choice is yours. As the **Garnet** is available in various dimensions and looks, it is suitable for use as a coffee table or occasional table in any interior. No matter how you use it, the Garnet design table is sure to give your interior a stylish boost.