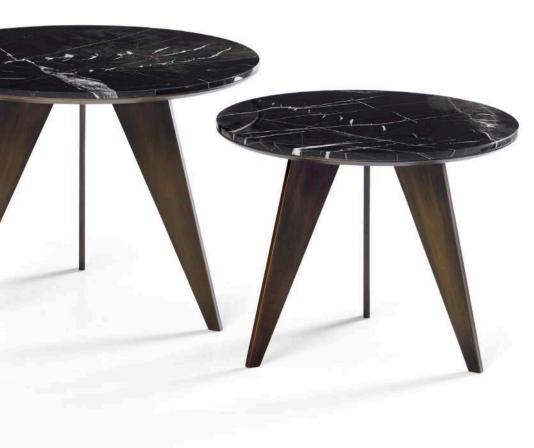

#### Emenold

Brown brass

To top off its static and minimalist appearance, the Emerald comes in various models with marble and python skin tops. The frame is available in either a brown brass metallic paint or matt black powder coat finish. And given that detail and uniqueness are key in this regard, the Emerald is available in different combinations of these materials and colours. Mix and match to your heart's content, until it blends perfectly with your interior, while also raising the overall impression to the next level.