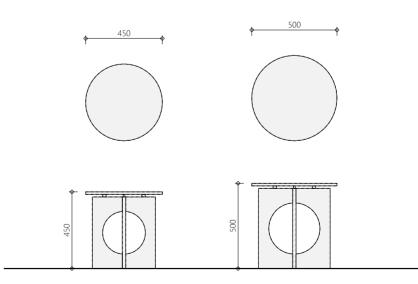

## Conelian

Large enough to seat four, the **Carnelian** is a dining table with a high quality, grey safety glass top. Its Soft Touch base blends beautifully with the aesthetic shape of the marble top. The marble itself peeks subtly through the glass top, which defines the design. One thing is for sure, the Carnelian dining table transforms any kitchen into a dream kitchen.