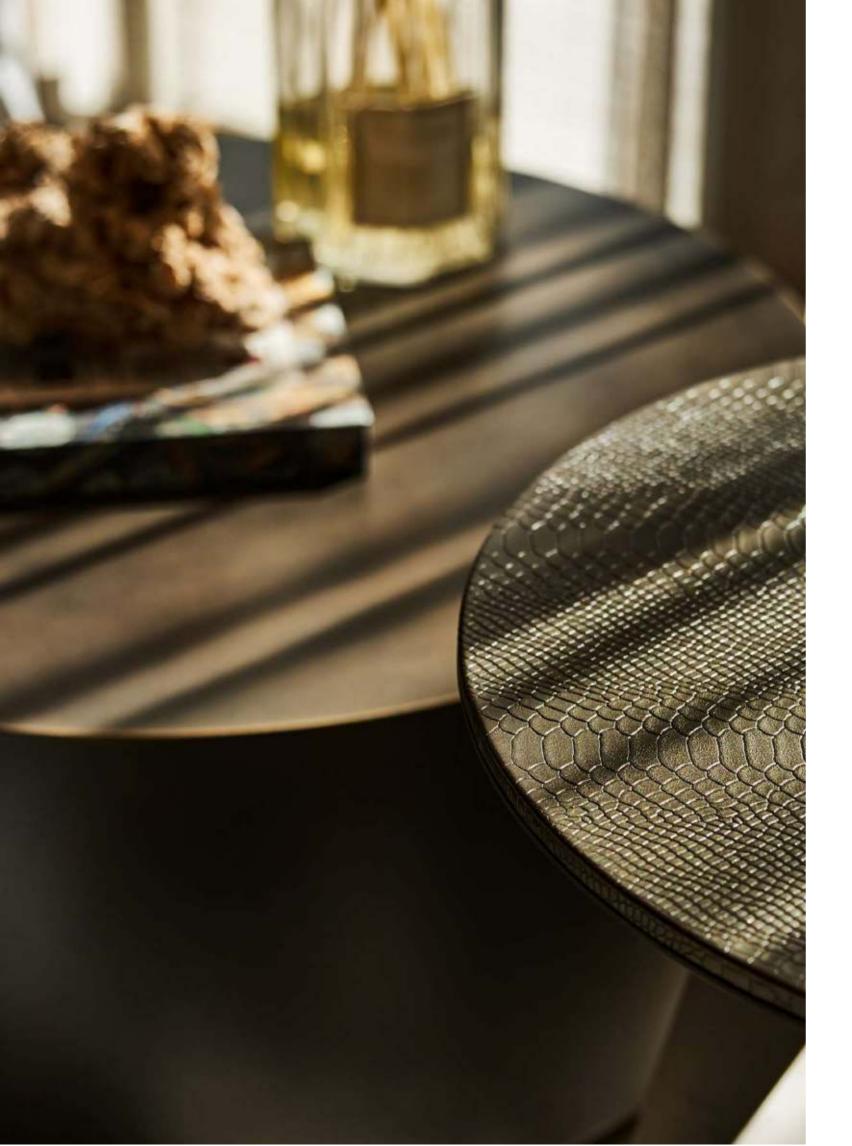

#### Emenold

Brown brass

To top off its static and minimalist appearance, the Emerald comes in various models with marble and python skin tops. The frame is available in either a brown brass metallic paint or matt black powder coat finish. And given that detail and uniqueness are key in this regard, the Emerald is available in different combinations of these materials and colours. Mix and match to your heart's content, until it blends perfectly with your interior, while also raising the overall impression to the next level.

#### Emenold

Matt Black

The Emerald design table shares not only its name with the gemstone, but also its eye-catching appearance: it is stunning.

+ matt black

White Beauty marble Stone python leather Moonflower marble Cafe Amaro marble + matt black