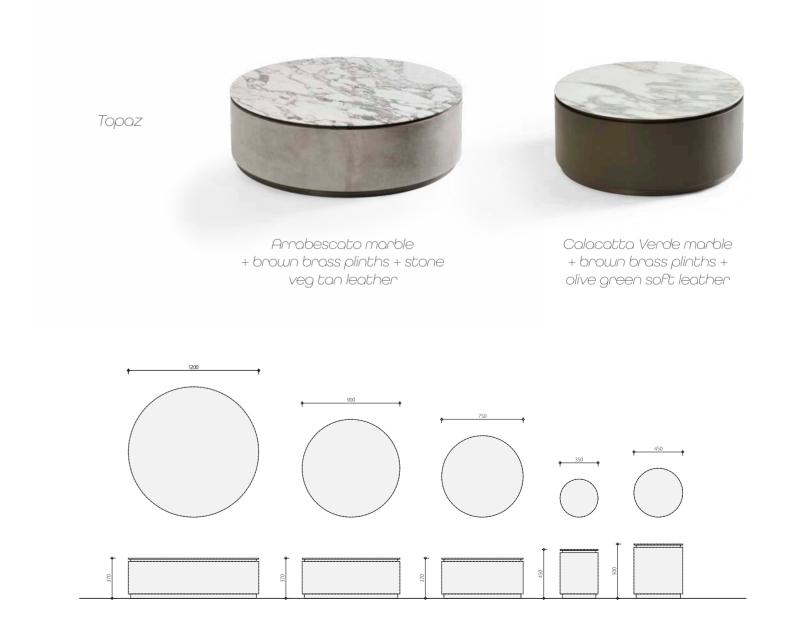

### Topaz

The Topaz coffee table is no shrinking violet. Its distinctive design is complemented by the close attention paid to detail in the finish. The combinations of materials available offer you ample opportunity to find one that suits your taste. The blend of high-quality vegetable-tanned cowhide leather, a bronze base and an Arrabescato marble top, for example, lend it an exquisitely precious look. Enjoy seeing your visitors overawed? So does the Topaz coffee table.