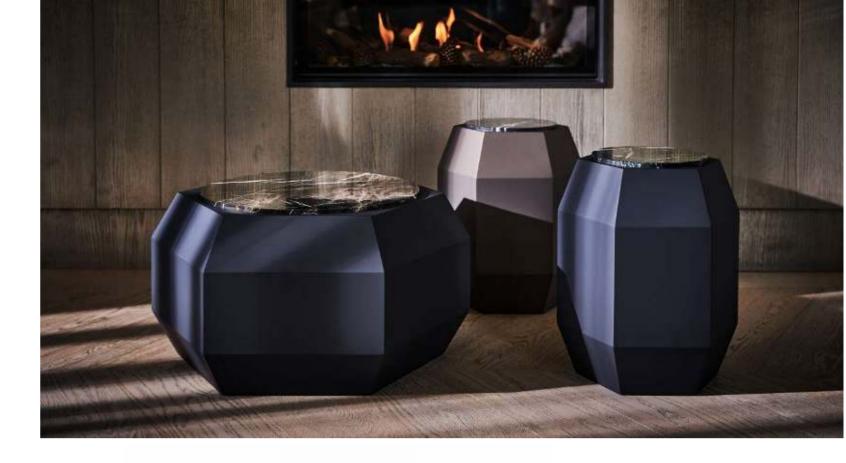

#### Emenold

Brown brass

To top off its static and minimalist appearance, the Emerald comes in various models with marble and python skin tops. The frame is available in either a brown brass metallic paint or matt black powder coat finish. And given that detail and uniqueness are key in this regard, the Emerald is available in different combinations of these materials and colours. Mix and match to your heart's content, until it blends perfectly with your interior, while also raising the overall impression to the next level.

#### Emenold

Matt Black

The Emerald design table shares not only its name with the gemstone, but also its eye-catching appearance: it is stunning.

+ matt black

White Beauty marble Stone python leather Moonflower marble Cafe Amaro marble + matt black

+ matt black

+ matt black