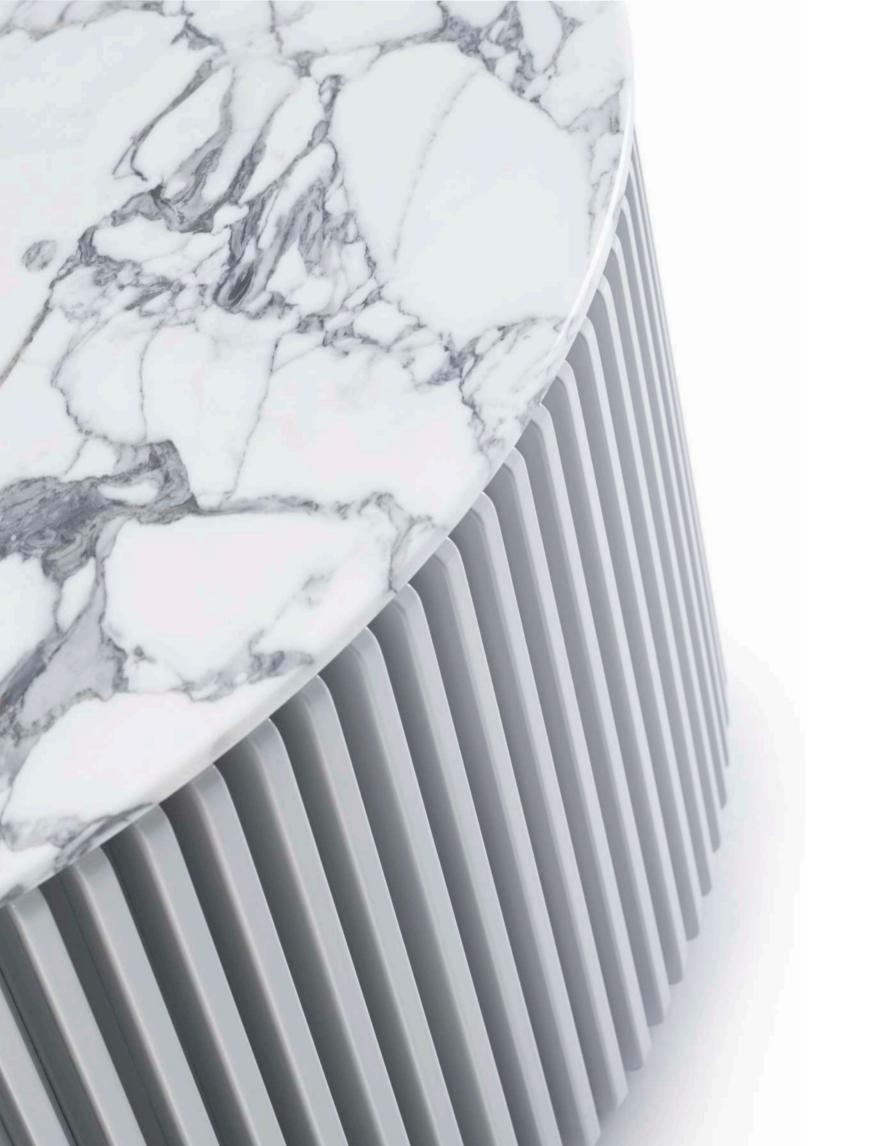

### Pean

The Pearl coffee table has a pronounced and stead-fast design. Its perfect combination of elegant shapes and luxurious materials render it truly unique. The Pearl is available in various sizes, colours and combinations of high-quality materials. For example, you might opt for Stone slats combined with an Arrabescato marble top. Whatever combination you choose, the Pearl coffee table remains one in a thousand.