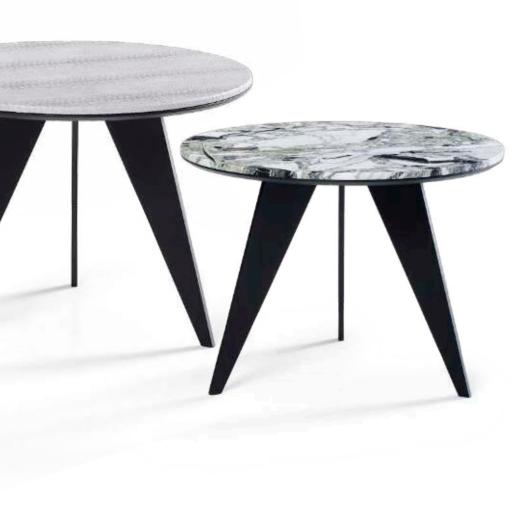

#### Emenold

Brown brass

To top off its static and minimalist appearance, the Emerald comes in various models with marble and python skin tops. The frame is available in either a brown brass metallic paint or matt black powder coat finish. And given that detail and uniqueness are key in this regard, the Emerald is available in different combinations of these materials and colours. Mix and match to your heart's content, until it blends perfectly with your interior, while also raising the overall impression to the next level.

#### Emenold

Matt Black

The Emerald design table shares not only its name with the gemstone, but also its eye-catching appearance: it is stunning.

+ matt black

White Beauty marble Stone python leather Moonflower marble Cafe Amaro marble + matt black