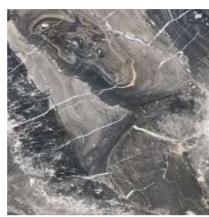

#### Marble Types

We are offering the following marble types

White Beauty

Grigio Orobico

Silver Roots

Verde Alpi

#### Marble Types

On request

Calacatta Oro

Forest Green

Nero Portoro

Calacatta Oro

Calacatta Viola

Cafe Amaro