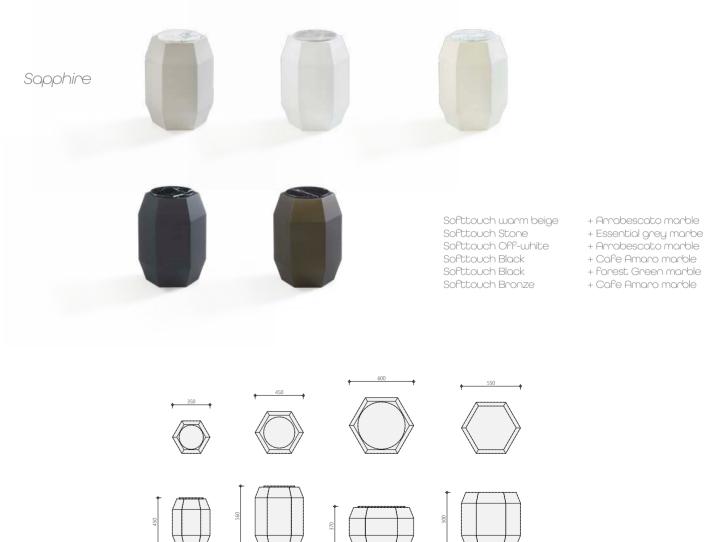

# Sophine

The Sapphire leaves nothing to the imagination. Its combination of sleek looks and high-quality materials make it the ideal accessory to meet your needs. Available in various sizes, colours and combinations of high-quality materials. How about Bronze Soft Touch in combination with Cafe Amaro Marble, for example? Or perhaps Black Soft Touch with a Forest Green marble top? You decide which one blends best with your interior design. The one thing you can be absolutely sure of, is that it will catch people's eye in your high-end interior.