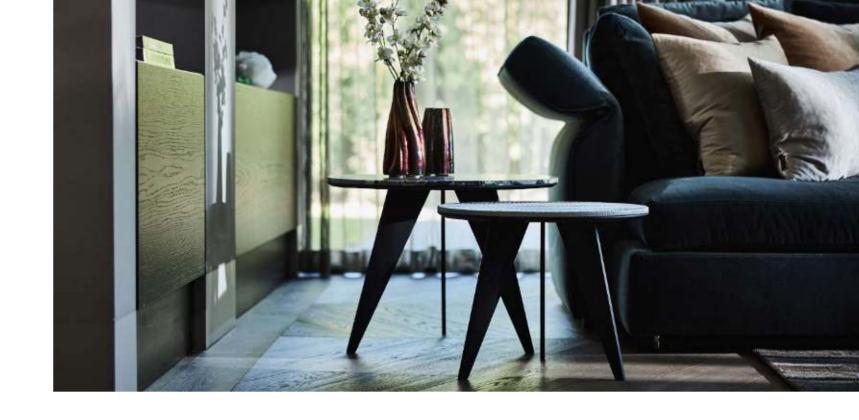

#### Emenold

Brown brass

To top off its static and minimalist appearance, the Emerald comes in various models with marble and python skin tops. The frame is available in either a brown brass metallic paint or matt black powder coat finish. And given that detail and uniqueness are key in this regard, the Emerald is available in different combinations of these materials and colours. Mix and match to your heart's content, until it blends perfectly with your interior, while also raising the overall impression to the next level.

#### Emenold

Matt Black

The Emerald design table shares not only its name with the gemstone, but also its eye-catching appearance: it is stunning.

+ matt black

White Beauty marble Stone python leather Moonflower marble Cafe Amaro marble + matt black