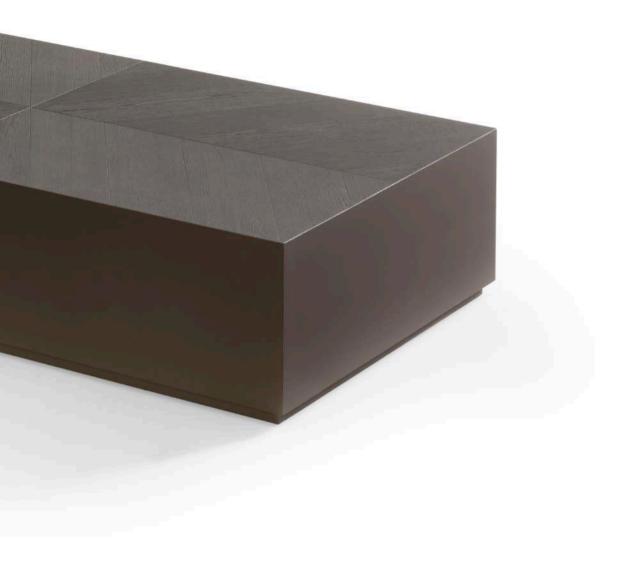

### Basalt

The Basalt coffee table is characterized by its beautiful dark brushed oak top, laid in Hungarian point pattern. This, in combination with the bronze Soft Touch is what ultimately defines the table. Available in various dimensions, it serves as a tranquil central oasis in any sophisticated interior, yet with a high-quality appearance.