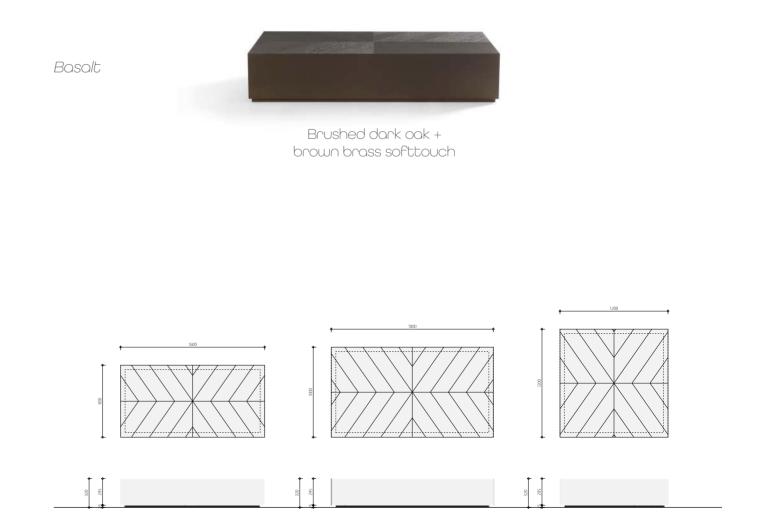

### Basalt

The Basalt coffee table is characterized by its beautiful dark brushed oak top, laid in Hungarian point pattern. This, in combination with the bronze Soft Touch is what ultimately defines the table. Available in various dimensions, it serves as a tranquil central oasis in any sophisticated interior, yet with a high-quality appearance.