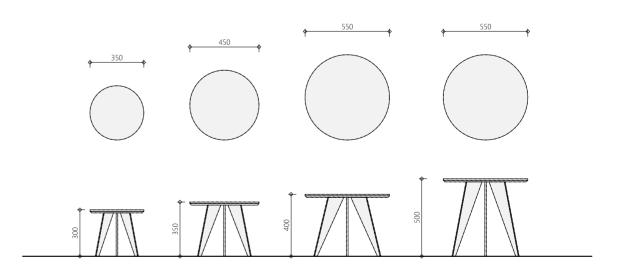

### Gannet

Dark brushed oak or a gun metal look? The choice is yours. As the **Garnet** is available in various dimensions and looks, it is suitable for use as a coffee table or occasional table in any interior. No matter how you use it, the Garnet design table is sure to give your interior a stylish boost.

### Basalt

The Basalt coffee table is characterized by its beautiful dark brushed oak top, laid in Hungarian point pattern. This, in combination with the bronze Soft Touch is what ultimately defines the table. Available in various dimensions, it serves as a tranquil central oasis in any sophisticated interior, yet with a high-quality appearance.