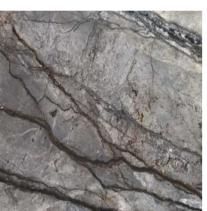

#### Marble Types

We are offering the following marble types

White Beauty

Grigio Orobico

Silver Roots

Verde Alpi

#### Marble Types

On request

Calacatta Oro

Forest Green

Nero Portoro

Calacatta Oro

Calacatta Viola

Cafe Amaro