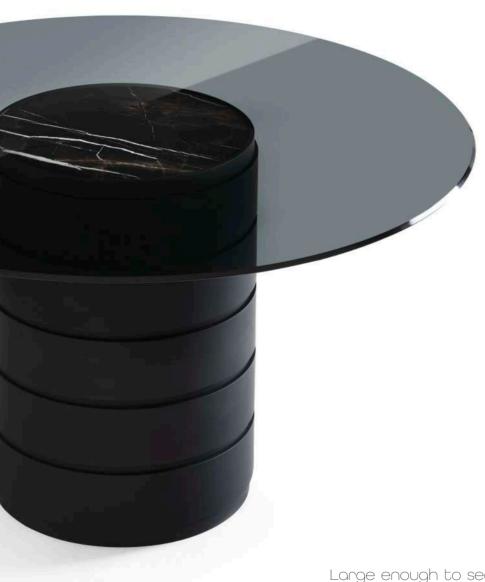

## Conelian

Large enough to seat four, the **Carnelian** is a dining table with a high quality, grey safety glass top. Its Soft Touch base blends beautifully with the aesthetic shape of the marble top. The marble itself peeks subtly through the glass top, which defines the design. One thing is for sure, the Carnelian dining table transforms any kitchen into a dream kitchen.