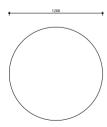

Ø 90 x 33 cm

Year of design

2021

Used material

Treasure White

Carnelian Coffee table

The Carnelian coffee table has a table top made of high-quality safety glass. The Softtouch base combines beautifully with the aesthetic shape of the marble top. This marble shows subtly through the glass top which defines the design. One thing is certain, the Carnelian coffee table completes your living room.

Ø 120x 35 cm

Year of design

2021

Used material

Softtouch + marble inlay + glass table top