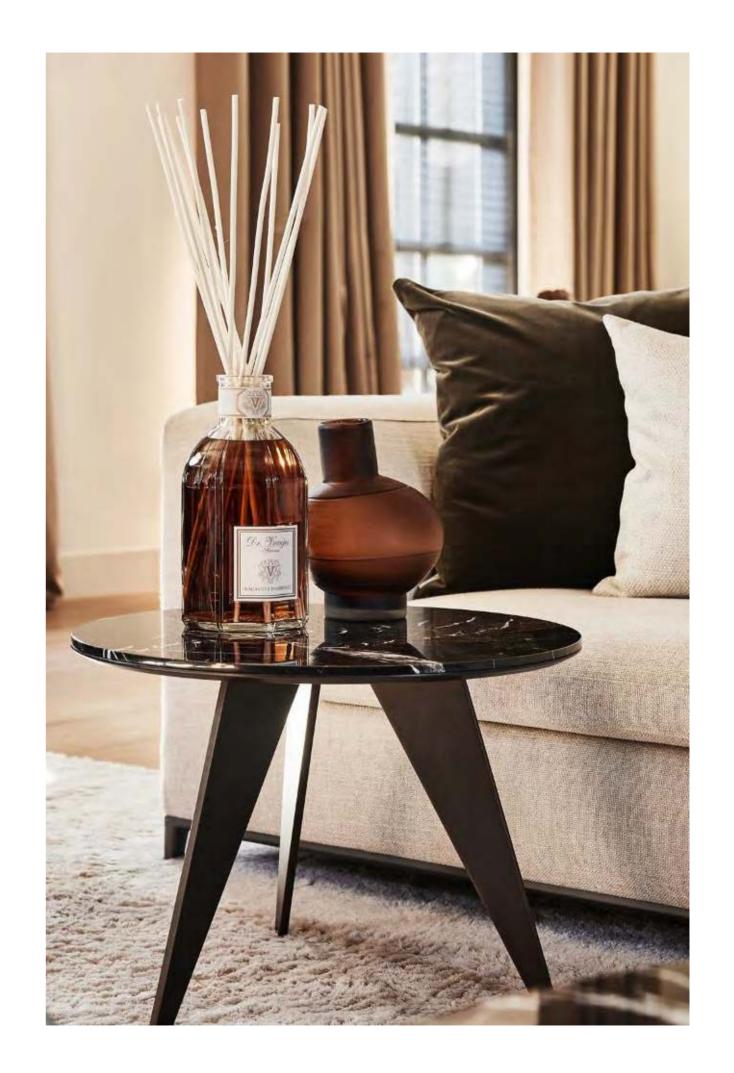

Ø 90 x 33 cm

Year of design

2021

Used material

Treasure White

Carnelian Coffee table

The Carnelian coffee table has a table top made of high-quality safety glass. The Softtouch base combines beautifully with the aesthetic shape of the marble top. This marble shows subtly through the glass top which defines the design. One thing is certain, the Carnelian coffee table completes your living room.

Ø 120x 35 cm

Year of design

2021

Used material

Softtouch + marble inlay + glass table top