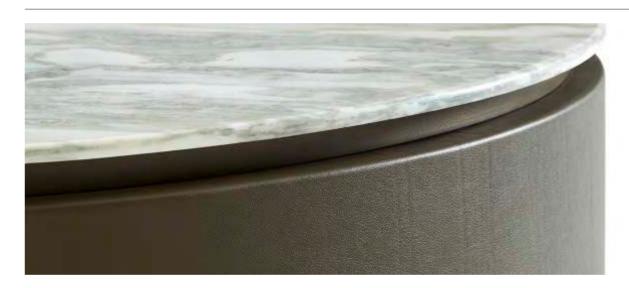

2021

Used material Marble + Metal lacquer + Brushed Oak top

Pearl Coffee table

The Pearl coffee table has a pronounced and steadfast design. Its perfect combination of elegant shapes and luxurious materials render it truly unique. The Pearl is available in various sizes, colours and combinations of high-quality materials. Whatever combination you choose, the Pearl coffee table remains one in a thousand.

Ø 90 x 37 cm

Year of design 2020

Used material High Gloss Champagne + Calacatta Oro

Pearl
High Gloss Champagne + Calacatta Oro

Pearl Softtouch Bronze + Grigio Orobico

Pearl Softtouch Warm Beige + Calacatta Oro