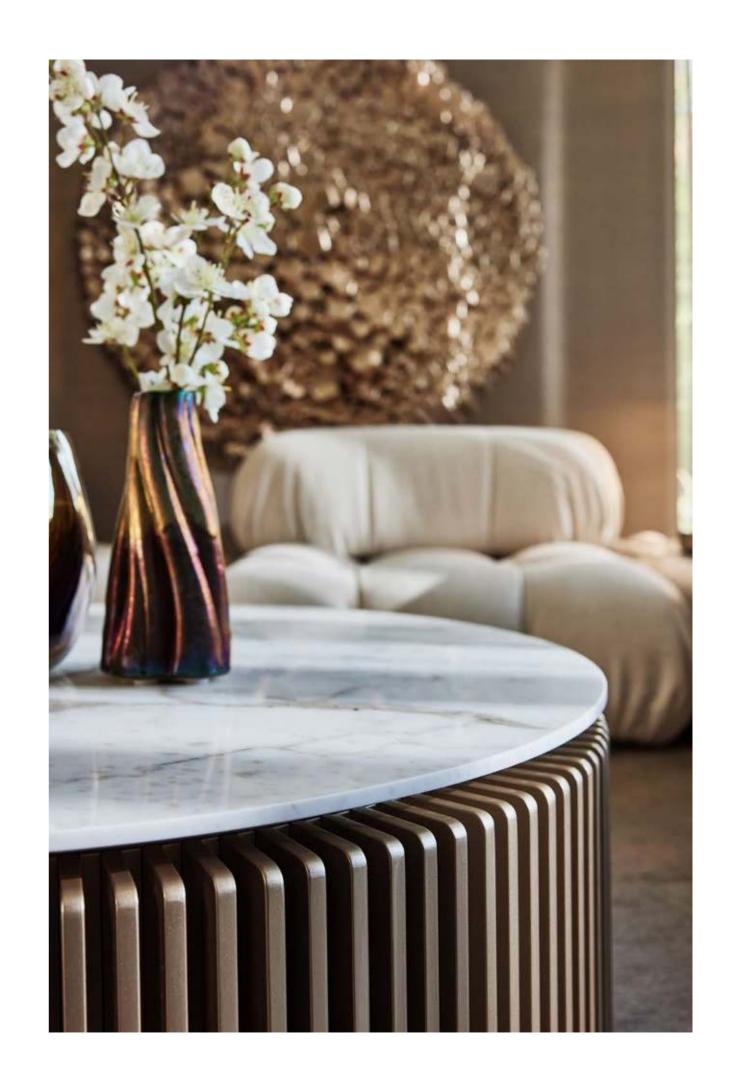

Amber Coffee table

Simplicity is the ultimate form of refinement, and the Amber coffee table expresses this quite aptly. Unique in its kind, this design is the unequivocal complement to any stylish sitting room. The simpler a design, the more important the details and materials become, as they are more conspicuous.

Ø 55 x 50 cm

Year of design 2020

Used material Metal Lacquer

Amber

l've never seen elegance go out of style

Basalt Coffee table

The Basalt coffee table is characterized by its beautiful dark brushed oak top, laid in Hungarian point pattern. This, in combination with the bronze Soft Touch is what ultimately defines the table. Available in various dimensions, it serves as a tranquil central oasis in any sophisticated interior, yet with a high-quality appearance.

160 × 80 × 32 cm

Year of design 2020

**Used material** Brushed Oak + Soft touch Bronze

Beryl

The pouffe Beryl has an added character for many interiors, making the finishing touch a design statement. The pouffe complements your chosen style by using many colours and materials. The materials are various: velour, linen and mixed yarns, guaranteeing a luxurious end result.