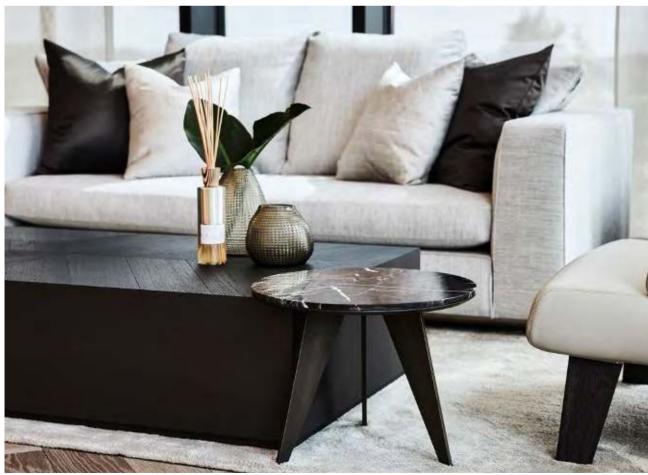

Ø 55 x 50 cm

Year of design 2020

Used material Metal Lacquer

Amber

l've never seen elegance go out of style

Basalt Coffee table

The Basalt coffee table is characterized by its beautiful dark brushed oak top, laid in Hungarian point pattern. This, in combination with the bronze Soft Touch is what ultimately defines the table. Available in various dimensions, it serves as a tranquil central oasis in any sophisticated interior, yet with a high-quality appearance.

160 × 80 × 32 cm

Year of design 2020

**Used material** Brushed Oak + Soft touch Bronze

Beryl

The pouffe Beryl has an added character for many interiors, making the finishing touch a design statement. The pouffe complements your chosen style by using many colours and materials. The materials are various: velour, linen and mixed yarns, guaranteeing a luxurious end result.