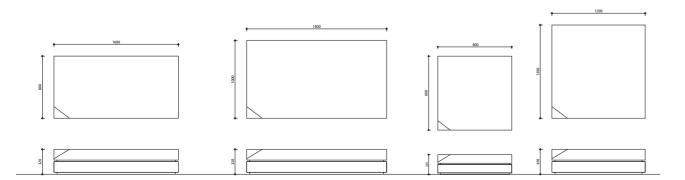

TOPOZ Veg Tan Leather Stone + Amabescato

**Zircon** Coffee table

The versatile coffee table is made of classic marble and ultra matt or high-gloss paintwork. The eye-catcher of this table is the cut corner, which provides a unique twist. The Zircon coffee table lives up to its name as a gemstone thanks to its enchanting interior.

160 × 80 × 32 cm

Year of design 2021

**Used material** Ultra Matt + Café Amaro Leather Look

Zincon