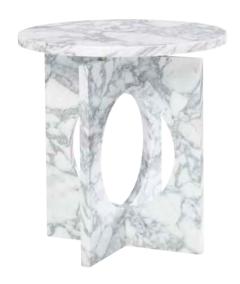

40 × 40 × 50 cm

Year of design 2020

Used material Metal Laquer Gunsmoke

Garnet

Metal Laquer Gunsmoke

Onyx Side table

Ø 40 x 45 cm

Year of design 2

2021

Used material Marble + Metal lacquer + Brushed Oak top

Pearl Coffee table

The Pearl coffee table has a pronounced and steadfast design. Its perfect combination of elegant shapes and luxurious materials render it truly unique. The Pearl is available in various sizes, colours and combinations of high-quality materials. Whatever combination you choose, the Pearl coffee table remains one in a thousand.