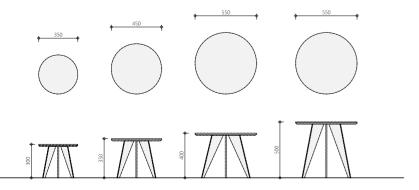

es oak table top







Every great design begins with an even better story







The console table Cinnabar has great versatility due to its sleek and simple shapes. The various high-quality finishes contribute to a fresh, contemporary look of the Cinnabar, available in different sizes and finishes.

150 × 35 × 75 cm

Year of design 2021

Used material Brushed oak + marble + sofftouch



### Options



Cinnabar







To top off its static and minimalist appearance, the Emerald comes in various models with marble and python skin tops. The frame is available in either a brown brass metallic paint or matt black powder coat finish. Mix and match to your heart's content, until it blends perfectly with your interior.

Ø 45 x 35 cm

Year of design 2020

Used material Café Amaro + brown brass





Emerald

Brown brass + Black Python top



Emerald

Brown brass + Bronze Python



Emerald

Matt black + Arrabescato



Emerald Matt black + Grigio Orobico



Emerald

Matt black + Black Python



Emerald

Matt black + Bronze Python



Emerald Brown Brass + Arrabescato



Emerald
Brown Brass + Grigio Orobico



Emerald

Matt Black + White Beauty



Emerald Matt Black + Python Silver



Emerald
High gloss metal + Arrabescato



Emerald Brown Brass + Café Amaro



Emerald Brown Brass + Glass Warm Beige



Emerald
Brown Brass + Calacatta oro





Simplicity is the ultimate sophistication





Garnet Coffee table



Dark brushed oak or a gun metal look? The choice is yours. As the Garnet is available in various dimensions and looks, it is suitable for use as a coffee table or occasional ta