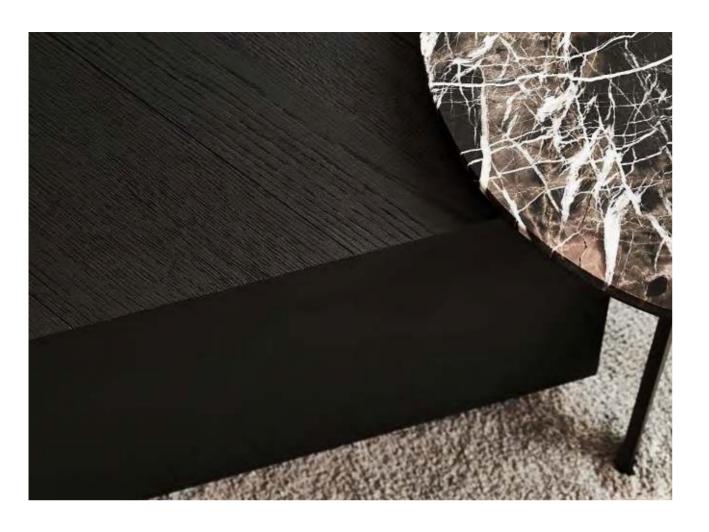

Ø 55 x 50 cm

Year of design 2020

Used material Metal Lacquer

Amber

l've never seen elegance go out of style

Basalt Coffee table

The Basalt coffee table is characterized by its beautiful dark brushed oak top, laid in Hungarian point pattern. This, in combination with the bronze Soft Touch is what ultimately defines the table. Available in various dimensions, it serves as a tranquil central oasis in any sophisticated interior, yet with a high-quality appearance.

160 × 80 × 32 cm

Year of design 2020

**Used material** Brushed Oak + Soft touch Bronze

Beryl

The pouffe Beryl has an added character for many interiors, making the finishing touch a design statement. The pouffe complements your chosen style by using many colours and materials. The materials are various: velour, linen and mixed yarns, guaranteeing a luxurious end result.