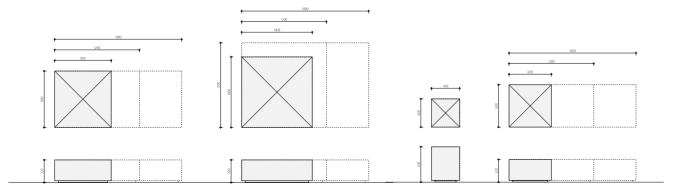

TOPOZ Veg Tan Leather Stone + Amabescato

**Zircon** Coffee table

The versatile coffee table is made of classic marble and ultra matt or high-gloss paintwork. The eye-catcher of this table is the cut corner, which provides a unique twist. The Zircon coffee table lives up to its name as a gemstone thanks to its enchanting interior.

160 × 80 × 32 cm

Year of design 2021

**Used material** Ultra Matt + Café Amaro Leather Look

Zincon