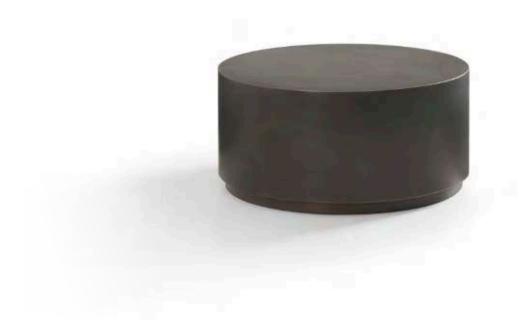

Ø 55 x 50 cm

Year of design 2020

Used material Metal Lacquer

Amber

l've never seen elegance go out of style

Basalt Coffee table

The Basalt coffee table is characterized by its beautiful dark brushed oak top, laid in Hungarian point pattern. This, in combination with the bronze Soft Touch is what ultimately defines the table. Available in various dimensions, it serves as a tranquil central oasis in any sophisticated interior, yet with a high-quality appearance.

160 × 80 × 32 cm

Year of design 2020

**Used material** Brushed Oak + Soft touch Bronze

Beryl

The pouffe Beryl has an added character for many interiors, making the finishing touch a design statement. The pouffe complements your chosen style by using many colours and materials. The materials are various: velour, linen and mixed yarns, guaranteeing a luxurious end result.