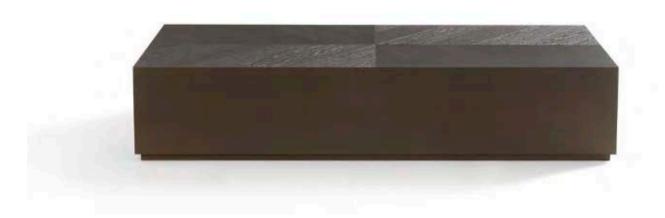

Ø 55 x 50 cm

Year of design 2020

Used material Metal Lacquer

Amber

l've never seen elegance go out of style

Basalt Coffee table

The Basalt coffee table is characterized by its beautiful dark brushed oak top, laid in Hungarian point pattern. This, in combination with the bronze Soft Touch is what ultimately defines the table. Available in various dimensions, it serves as a tranquil central oasis in any sophisticated interior, yet with a high-quality appearance.

160 × 80 × 32 cm

Year of design 2020

**Used material** Brushed Oak + Soft touch Bronze

Beryl

The pouffe Beryl has an added character for many interiors, making the finishing touch a design statement. The pouffe complements your chosen style by using many colours and materials. The materials are various: velour, linen and mixed yarns, guaranteeing a luxurious end result.