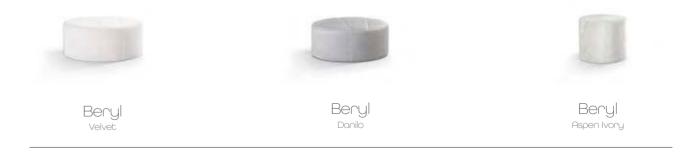

160 × 80 × 32 cm

Year of design 2020

**Used material** Brushed Oak + Soft touch Bronze

Beryl

The pouffe Beryl has an added character for many interiors, making the finishing touch a design statement. The pouffe complements your chosen style by using many colours and materials. The materials are various: velour, linen and mixed yarns, guaranteeing a luxurious end result.

Ø 90 x 33 cm

Year of design

2021

Used material

Treasure White

Carnelian Coffee table

The Carnelian coffee table has a table top made of high-quality safety glass. The Softtouch base combines beautifully with the aesthetic shape of the marble top. This marble shows subtly through the glass top which defines the design. One thing is certain, the Carnelian coffee table completes your living room.