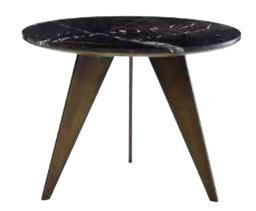

40 × 40 × 50 cm

Year of design 2020

Used material Metal Laquer Gunsmoke

Garnet

Metal Laquer Gunsmoke

Onyx Side table

Ø 40 x 45 cm

Year of design 2