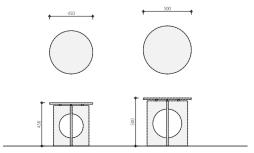

40 × 40 × 50 cm

Year of design 2020

Used material Metal Laquer Gunsmoke

Garnet

Metal Laquer Gunsmoke

Onyx Side table

Ø 40 x 45 cm

Year of design 2

2021

Used material Marble + Metal lacquer + Brushed Oak top

Pearl Coffee table

The Pearl coffee table has a pronounced and steadfast design. Its perfect combination of elegant shapes and luxurious materials render it truly unique. The Pearl is available in various sizes, colours and combinations of high-quality materials. Whatever combination you choose, the Pearl coffee table remains one in a thousand.