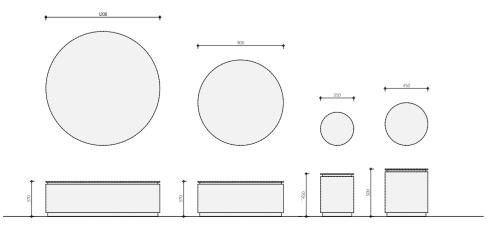

Ø 55 x 50 cm

Year of design 2020

Used material Metal Lacquer

Amber

l've never seen elegance go out of style

Basalt Coffee table

The Basalt coffee table is characterized by its beautiful dark brushed oak top, laid in Hungarian point pattern. This, in combination with the bronze Soft Touch is what ultimately defines the table. Available in various dimensions, it serves as a tranquil central oasis in any sophisticated interior, yet with a high-quality appearance.

160 × 80 × 32 cm

Year of design 2020

**Used material** Brushed Oak + Soft touch Bronze

Beryl

The pouffe Beryl has an added character for many interiors, making the finishing touch a design statement. The pouffe complements your chosen style by using many colours and materials. The materials are various: velour, linen and mixed yarns, guaranteeing a luxurious end result.