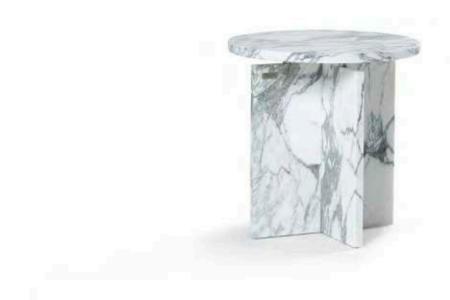

Pearl High Gloss Stone + Amabascato

Pearl Softtouch Black + Café Amaro

The details are not the details. They make the design

Ruby 01 Side Table

A truly iconic design table, the Ruby's refined combinations of materials render it unique in its kind, while also ensuring that it ideally complements any

luxurious interior design.

Ø 45 x 45 cm

Year of design

2020

Used material

Arrabescato

Ruby 02 Side Table

A truly iconic design table, the Ruby's refined combinations of materials render it unique in its kind, while also ensuring that it ideally complements any luxurious interior design.