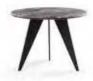

Ø 45 x 45 cm

Year of design
Used material

Anabescato

Ruby Arrabescato

Ruby Amabescato + Stone

As we evolve, are homes should too

Sapphire Side table

The Sapphire leaves nothing to the imagination. Its combination of sleek looks and high-quality materials make it the ideal accessory to meet your needs. Available in various sizes, colours and combinations of high-quality materials. The one thing you can be absolutely sure of, is that it will catch people's eye in your high-end interior.

Ø 35 x 45 cm

Year of design 2020

Used material Warm Beige + Arrabescato

Sapphine
Softtouch Stone + Silvemoots/Essential Grey

Sapphire
Softtouch Off-white + Amabescato

Sapphire Softtouch Bronze + Café Amaro

Sapphine Softtouch Black + Alpi verde

Sapphire Softtouch Black + Café Amaro

You can't use up creativity.
The more use, the more you have

Spinel Coffee table

De Spinel is a playful table that can be styled according to your own taste. The Spinel is available in various colors, high-gloss and soft-touch lacquer. You can choose to apply the skirting boards in the same color or a contrasting one. The marble, oak or glass inlays complete the table.