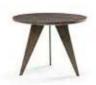

Pearl High Gloss Stone + Amabascato

Pearl Softtouch Black + Café Amaro

The details are not the details. They make the design

Ruby 01 Side Table

A truly iconic design table, the Ruby's refined combinations of materials render it unique in its kind, while also ensuring that it ideally complements any

luxurious interior design.

Ø 45 x 45 cm

Year of design

2020

Used material

Arrabescato

Ruby 02 Side Table

A truly iconic design table, the Ruby's refined combinations of materials render it unique in its kind, while also ensuring that it ideally complements any luxurious interior design.

Ø 45 x 45 cm

Year of design
Used material

Anabescato

Ruby Arrabescato

Ruby Amabescato + Stone

As we evolve, are homes should too

Sapphire Side table

The Sapphire leaves nothing to the imagination. Its combination of sleek looks and high-quality materials make it the ideal accessory to meet your needs. Available in various sizes, colours and combinations of high-quality materials. The one thing you can be absolutely sure of, is that it will catch people's eye in your high-end interior.