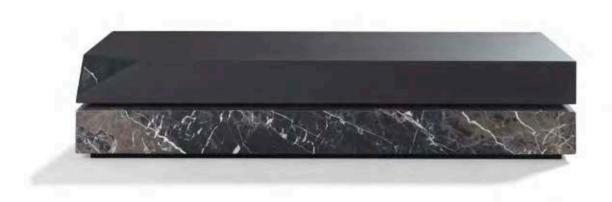

TOPOZ Veg Tan Leather Stone + Amabescato

**Zircon** Coffee table

The versatile coffee table is made of classic marble and ultra matt or high-gloss paintwork. The eye-catcher of this table is the cut corner, which provides a unique twist. The Zircon coffee table lives up to its name as a gemstone thanks to its enchanting interior.

160 × 80 × 32 cm

Year of design 2021

**Used material** Ultra Matt + Café Amaro Leather Look

Zincon