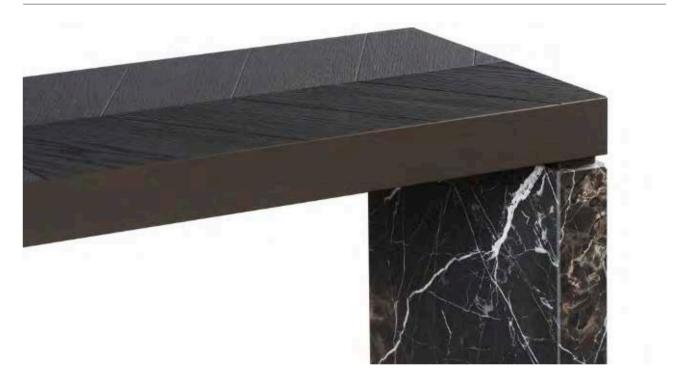

Ø 160 x 76 cm

Year of design 2020

Used material Softtouch + marble inlay + brushes oak table top

Every great design begins with an even better story

The console table Cinnabar has great versatility due to its sleek and simple shapes. The various high-quality finishes contribute to a fresh, contemporary look of the Cinnabar, available in different sizes and finishes.

150 × 35 × 75 cm

Year of design 2021

Used material Brushed oak + marble + sofftouch