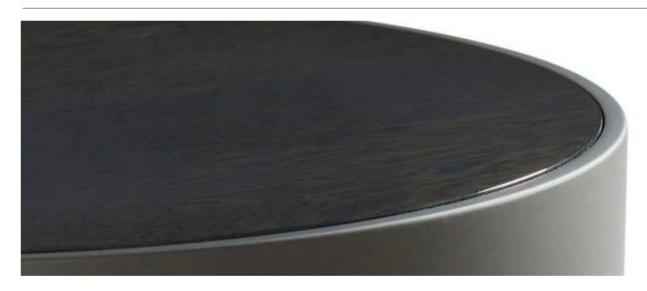

Ø 55 x 50 cm

Year of design 2020

Used material Metal Lacquer

Amber

l've never seen elegance go out of style

Basalt Coffee table

The Basalt coffee table is characterized by its beautiful dark brushed oak top, laid in Hungarian point pattern. This, in combination with the bronze Soft Touch is what ultimately defines the table. Available in various dimensions, it serves as a tranquil central oasis in any sophisticated interior, yet with a high-quality appearance.

160 × 80 × 32 cm

Year of design 2020

**Used material** Brushed Oak + Soft touch Bronze

Beryl

The pouffe Beryl has an added character for many interiors, making the finishing touch a design statement. The pouffe complements your chosen style by using many colours and materials. The materials are various: velour, linen and mixed yarns, guaranteeing a luxurious end result.