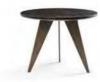

2021

Used material Marble + Metal lacquer + Brushed Oak top

Pearl Coffee table

The Pearl coffee table has a pronounced and steadfast design. Its perfect combination of elegant shapes and luxurious materials render it truly unique. The Pearl is available in various sizes, colours and combinations of high-quality materials. Whatever combination you choose, the Pearl coffee table remains one in a thousand.

Ø 90 x 37 cm

Year of design 2020

Used material High Gloss Champagne + Calacatta Oro

Pearl
High Gloss Champagne + Calacatta Oro

Pearl Softtouch Bronze + Grigio Orobico

Pearl Softtouch Warm Beige + Calacatta Oro

Pearl High Gloss Stone + Amabascato

Pearl Softtouch Black + Café Amaro

The details are not the details. They make the design

Ruby 01 Side Table

A truly iconic design table, the Ruby's refined combinations of materials render it unique in its kind, while also ensuring that it ideally complements any