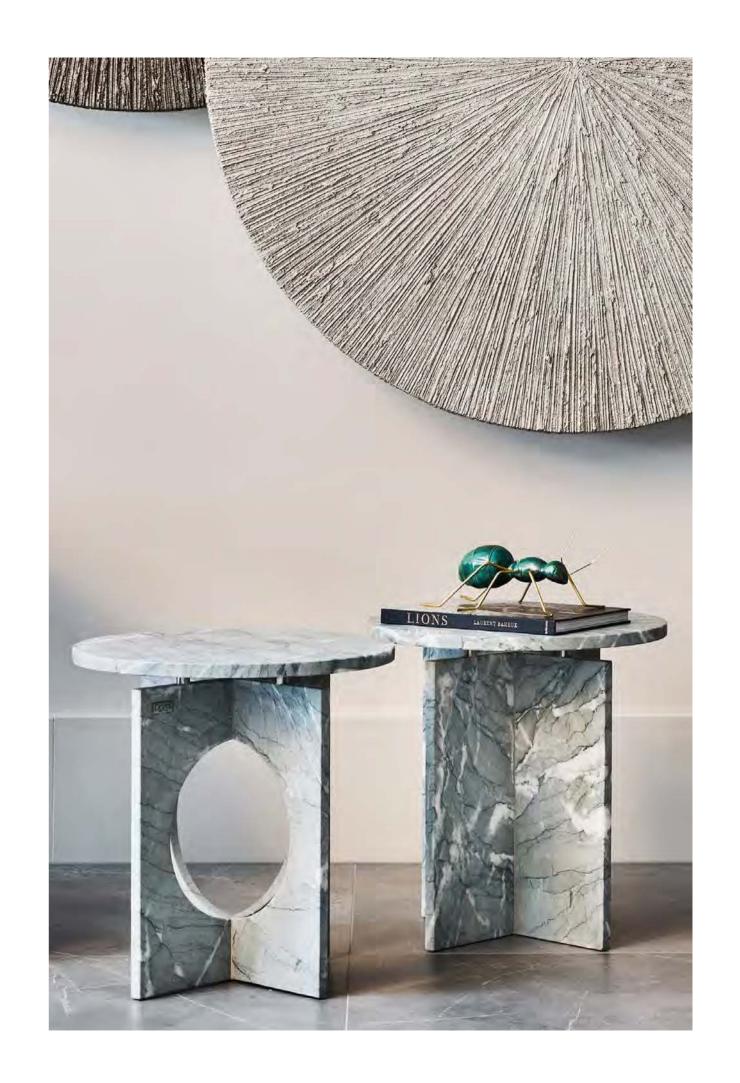

#### Options

Carnelian

Carnelian Dining table

The Carnelian is a dining table with a high quality, grey safety glass top. Its Softtouch base blends beautifully with the aesthetic shape of the marble top. The marble itself peeks subtly through the glass top, which defines the design. One thing is for sure, the Carnelian dining table transforms any kitchen into a dream kitchen.

Ø 160 x 76 cm

Year of design 2020

Used material Softtouch + marble inlay + brushes oak table top

Every great design begins with an even better story

The console table Cinnabar has great versatility due to its sleek and simple shapes. The various high-quality finishes contribute to a fresh, contemporary look of the Cinnabar, available in different sizes and finishes.

150 × 35 × 75 cm

Year of design 2021

Used material Brushed oak + marble + sofftouch