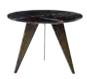

Pearl High Gloss Stone + Amabascato

Pearl Softtouch Black + Café Amaro

The details are not the details. They make the design

Ruby 01 Side Table

A truly iconic design table, the Ruby's refined combinations of materials render it unique in its kind, while also ensuring that it ideally complements any

luxurious interior design.

Ø 45 x 45 cm

Year of design

2020

Used material

Arrabescato

Ruby 02 Side Table

A truly iconic design table, the Ruby's refined combinations of materials render it unique in its kind, while also ensuring that it ideally complements any luxurious interior design.

Ø 45 x 45 cm

Year of design
Used material

Anabescato

Ruby Arrabescato

Ruby Amabescato + Stone

As we evolve, are homes should too

Sapphire Side table

The Sapphire leaves nothing to the imagination. Its combination of sleek looks and high-quality materials make it the ideal accessory to meet your needs. Available in various sizes, colours and combinations of high-quality materials. The one thing you can be absolutely sure of, is that it will catch people's eye in your high-end interior.