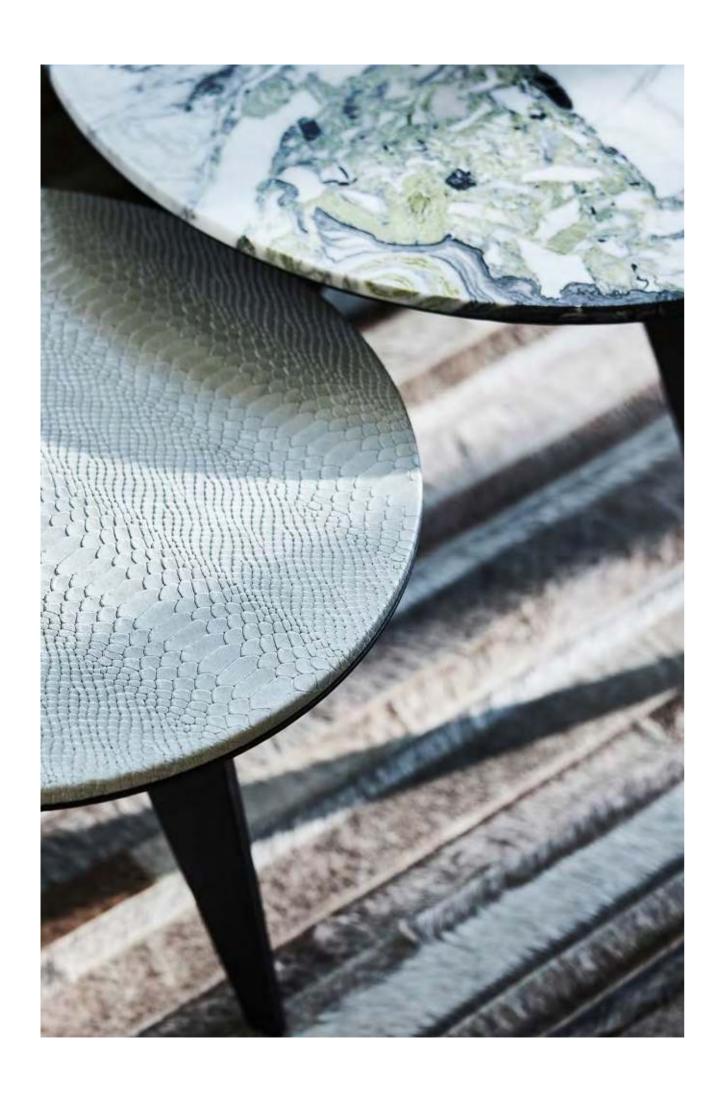

Ø 90 x 33 cm

Year of design

2021

Used material

Treasure White

Carnelian Coffee table

The Carnelian coffee table has a table top made of high-quality safety glass. The Softtouch base combines beautifully with the aesthetic shape of the marble top. This marble shows subtly through the glass top which defines the design. One thing is certain, the Carnelian coffee table completes your living room.

Ø 120x 35 cm

Year of design

2021

Used material

Softtouch + marble inlay + glass table top

2021

Used material Marble + Metal lacquer + Brushed Oak top

Pearl Coffee table

The Pearl coffee table has a pronounced and steadfast design. Its perfect combination of elegant shapes and luxurious materials render it truly unique. The Pearl is available in various sizes, colours and combinations of high-quality materials. Whatever combination you choose, the Pearl coffee table remains one in a thousand.

Ø 90 x 37 cm

Year of design 2020

Used material High Gloss Champagne + Calacatta Oro

Pearl
High Gloss Champagne + Calacatta Oro

Pearl Softtouch Bronze + Grigio Orobico

Pearl Softtouch Warm Beige + Calacatta Oro