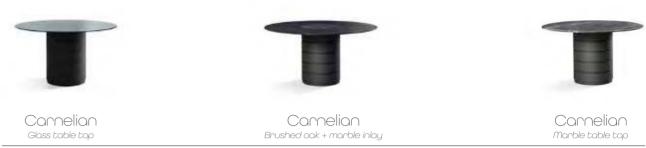

#### Options

Carnelian

Carnelian Dining table

The Carnelian is a dining table with a high quality, grey safety glass top. Its Softtouch base blends beautifully with the aesthetic shape of the marble top. The marble itself peeks subtly through the glass top, which defines the design. One thing is for sure, the Carnelian dining table transforms any kitchen into a dream kitchen.

Ø 160 x 76 cm

Year of design 2020

Used material Softtouch + marble inlay + brushes oak table top

Every great design begins with an even better story

The console table Cinnabar has great versatility due to its sleek and simple shapes. The various high-quality finishes contribute to a fresh, contemporary look of the Cinnabar, available in different sizes and finishes.