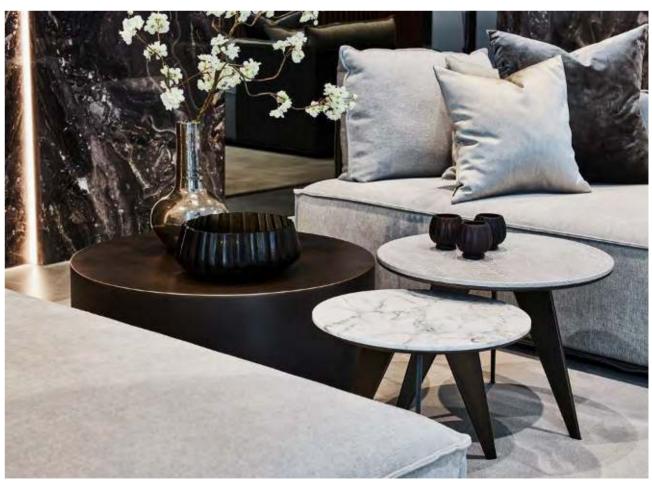

Amber Coffee table

Simplicity is the ultimate form of refinement, and the Amber coffee table expresses this quite aptly. Unique in its kind, this design is the unequivocal complement to any stylish sitting room. The simpler a design, the more important the details and materials become, as they are more conspicuous.

Simplicity is the ultimate sophistication

Garnet Coffee table

Dark brushed oak or a gun metal look? The choice is yours. As the Garnet is available in various dimensions and looks, it is suitable for use as a coffee table or occasional table in any interior. No matter how you use it, the Garnet design table is sure to give your interior a stylish boost.