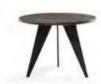

2021

Used material Marble + Metal lacquer + Brushed Oak top

Pearl Coffee table

The Pearl coffee table has a pronounced and steadfast design. Its perfect combination of elegant shapes and luxurious materials render it truly unique. The Pearl is available in various sizes, colours and combinations of high-quality materials. Whatever combination you choose, the Pearl coffee table remains one in a thousand.

Ø 90 x 37 cm

Year of design 2020

Used material High Gloss Champagne + Calacatta Oro

Pearl
High Gloss Champagne + Calacatta Oro

Pearl Softtouch Bronze + Grigio Orobico

Pearl Softtouch Warm Beige + Calacatta Oro

Pearl High Gloss Stone + Amabascato

Pearl Softtouch Black + Café Amaro

The details are not the details. They make the design

Ruby 01 Side Table

A truly iconic design table, the Ruby's refined combinations of materials render it unique in its kind, while also ensuring that it ideally complements any