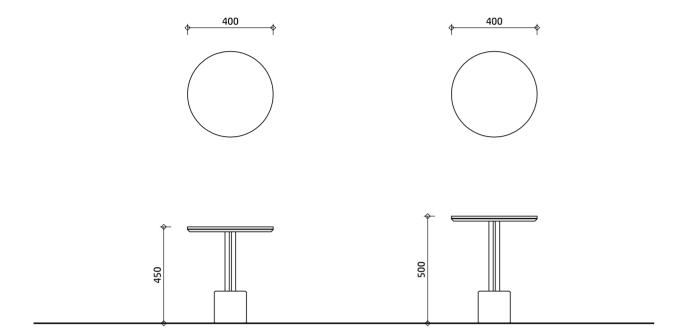

40 × 40 × 50 cm

Year of design 2020

Used material Metal Laquer Gunsmoke

Garnet

Metal Laquer Gunsmoke

Onyx Side table

Ø 40 x 45 cm

Year of design 2