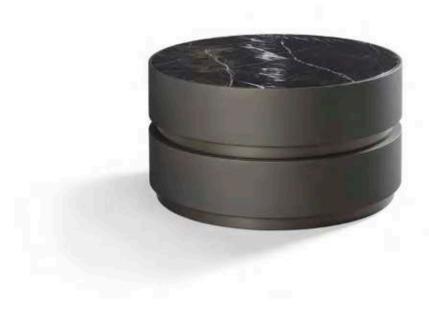

Sapphine Softtouch Black + Alpi verde

Sapphire Softtouch Black + Café Amaro

You can't use up creativity.
The more use, the more you have

Spinel Coffee table

De Spinel is a playful table that can be styled according to your own taste. The Spinel is available in various colors, high-gloss and soft-touch lacquer. You can choose to apply the skirting boards in the same color or a contrasting one. The marble, oak or glass inlays complete the table.

Ø 60 x 37 cm

Year of design 2021

**Used material** Softtouch Bronze + Café Amaro inlay

Spinel Spinel Spinel Softtouch Stone + Amabescato inlay Softtouch Branze + Brushed oak inlay

Spinel
Softtouch Stone + Glass stone inlay