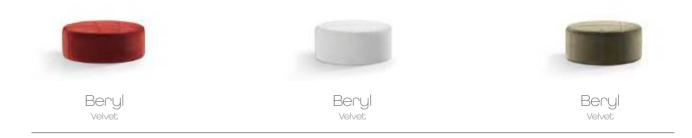

160 × 80 × 32 cm

Year of design 2020

**Used material** Brushed Oak + Soft touch Bronze

Beryl

The pouffe Beryl has an added character for many interiors, making the finishing touch a design statement. The pouffe complements your chosen style by using many colours and materials. The materials are various: velour, linen and mixed yarns, guaranteeing a luxurious end result.

Ø 90 x 33 cm

Year of design

2021

Used material

Treasure White

Carnelian Coffee table

The Carnelian coffee table has a table top made of high-quality safety glass. The Softtouch base combines beautifully with the aesthetic shape of the marble top. This marble shows subtly through the glass top which defines the design. One thing is certain, the Carnelian coffee table completes your living room.