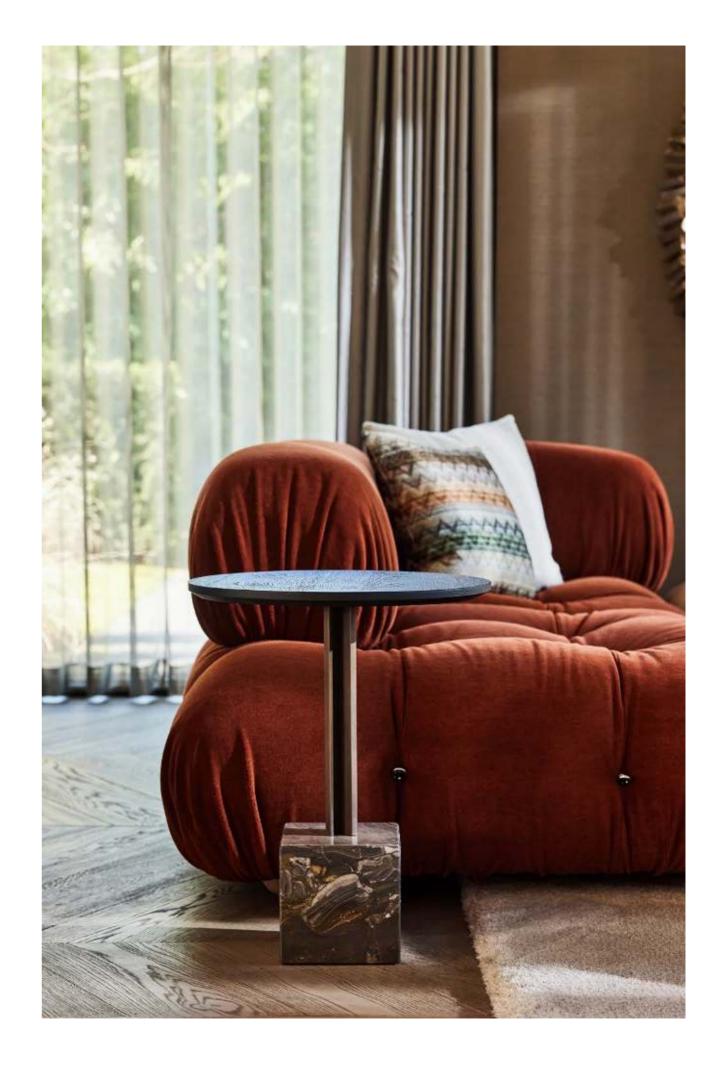

Amber Coffee table

Simplicity is the ultimate form of refinement, and the Amber coffee table expresses this quite aptly. Unique in its kind, this design is the unequivocal complement to any stylish sitting room. The simpler a design, the more important the details and materials become, as they are more conspicuous.

Ø 55 x 50 cm

Year of design 2020

Used material Metal Lacquer

Amber

l've never seen elegance go out of style

Basalt Coffee table

The Basalt coffee table is characterized by its beautiful dark brushed oak top, laid in Hungarian point pattern. This, in combination with the bronze Soft Touch is what ultimately defines the table. Available in various dimensions, it serves as a tranquil central oasis in any sophisticated interior, yet with a high-quality appearance.