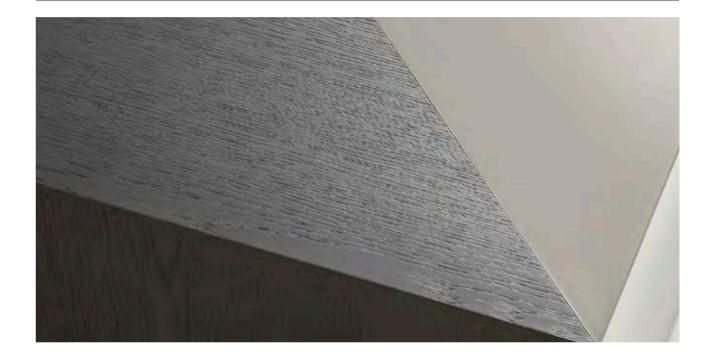

Ø 55 x 50 cm

Year of design 2020

Used material Metal Lacquer

Amber

l've never seen elegance go out of style

Basalt Coffee table

The Basalt coffee table is characterized by its beautiful dark brushed oak top, laid in Hungarian point pattern. This, in combination with the bronze Soft Touch is what ultimately defines the table. Available in various dimensions, it serves as a tranquil central oasis in any sophisticated interior, yet with a high-quality appearance.

160 × 80 × 32 cm

Year of design 2020

**Used material** Brushed Oak + Soft touch Bronze

Beryl

The pouffe Beryl has an added character for many interiors, making the finishing touch a design statement. The pouffe complements your chosen style by using many colours and materials. The materials are various: velour, linen and mixed yarns, guaranteeing a luxurious end result.