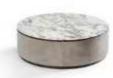

2021

Used material Marble + Metal lacquer + Brushed Oak top

Pearl Coffee table

The Pearl coffee table has a pronounced and steadfast design. Its perfect combination of elegant shapes and luxurious materials render it truly unique. The Pearl is available in various sizes, colours and combinations of high-quality materials. Whatever combination you choose, the Pearl coffee table remains one in a thousand.

Ø 90 x 37 cm

Year of design 2020

Used material High Gloss Champagne + Calacatta Oro

Pearl
High Gloss Champagne + Calacatta Oro

Pearl Softtouch Bronze + Grigio Orobico

Pearl Softtouch Warm Beige + Calacatta Oro