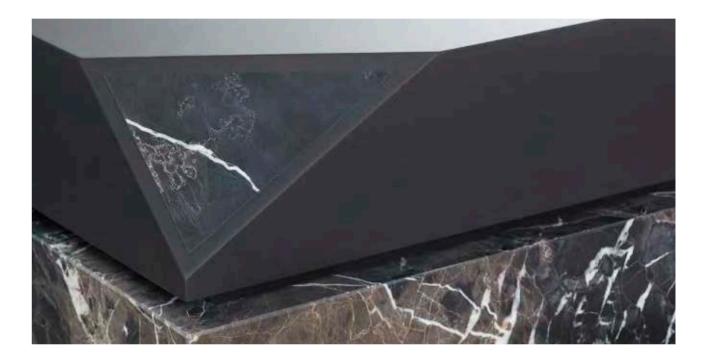

TOPOZ Veg Tan Leather Stone + Amabescato

**Zircon** Coffee table

The versatile coffee table is made of classic marble and ultra matt or high-gloss paintwork. The eye-catcher of this table is the cut corner, which provides a unique twist. The Zircon coffee table lives up to its name as a gemstone thanks to its enchanting interior.

160 × 80 × 32 cm

Year of design 2021

**Used material** Ultra Matt + Café Amaro Leather Look

Zincon