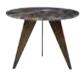

#### Options

Carnelian

Carnelian Dining table

The Carnelian is a dining table with a high quality, grey safety glass top. Its Softtouch base blends beautifully with the aesthetic shape of the marble top. The marble itself peeks subtly through the glass top, which defines the design. One thing is for sure, the Carnelian dining table transforms any kitchen into a dream kitchen.

Ø 160 x 76 cm

Year of design 2020

Used material Softtouch + marble inlay + brushes oak table top

Every great design begins with an even better story

The console table Cinnabar has great versatility due to its sleek and simple shapes. The various high-quality finishes contribute to a fresh, contemporary look of the Cinnabar, available in different sizes and finishes.