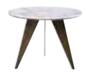

#### Options

Carnelian

Carnelian Dining table

The Carnelian is a dining table with a high quality, grey safety glass top. Its Softtouch base blends beautifully with the aesthetic shape of the marble top. The marble itself peeks subtly through the glass top, which defines the design. One thing is for sure, the Carnelian dining table transforms any kitchen into a dream kitchen.

Ø 160 x 76 cm

Year of design 2020

Used material Softtouch + marble inlay + brushes oak table top

Every great design begins with an even better story

The console table Cinnabar has great versatility due to its sleek and simple shapes. The various high-quality finishes contribute to a fresh, contemporary look of the Cinnabar, available in different sizes and finishes.