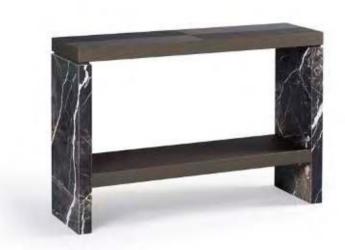

Ø 160 x 76 cm

Year of design 2020

Used material Softtouch + marble inlay + brushes oak table top

Every great design begins with an even better story

The console table Cinnabar has great versatility due to its sleek and simple shapes. The various high-quality finishes contribute to a fresh, contemporary look of the Cinnabar, available in different sizes and finishes.

150 × 35 × 75 cm

Year of design 2021

Used material Brushed oak + marble + sofftouch