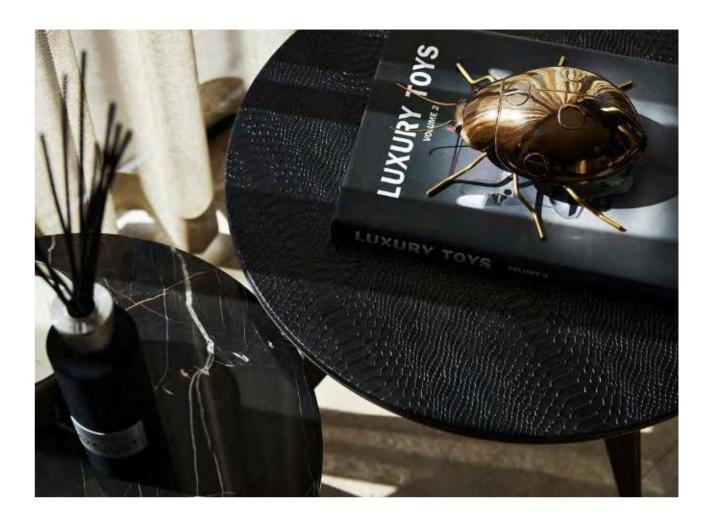

Amber Coffee table

Simplicity is the ultimate form of refinement, and the Amber coffee table expresses this quite aptly. Unique in its kind, this design is the unequivocal complement to any stylish sitting room. The simpler a design, the more important the details and materials become, as they are more conspicuous.

Ø 55 x 50 cm

Year of design 2020

Used material Metal Lacquer

Amber

l've never seen elegance go out of style

Basalt Coffee table

The Basalt coffee table is characterized by its beautiful dark brushed oak top, laid in Hungarian point pattern. This, in combination with the bronze Soft Touch is what ultimately defines the table. Available in various dimensions, it serves as a tranquil central oasis in any sophisticated interior, yet with a high-quality appearance.