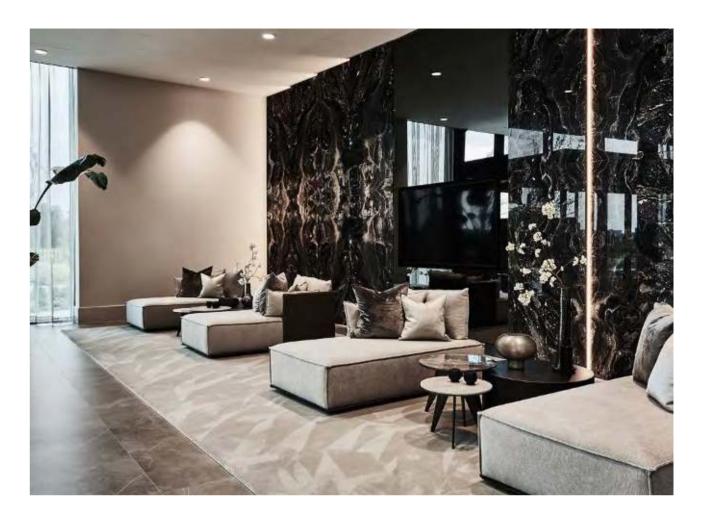

#### Grand entrance

The grand entrance is also symbolic of her own entrance into the world of design. It all began with the construction of her own home, which afforded her complete freedom to design and implement everything according to her own style and taste. Perhaps most striking is the use of bronze, leather, marble and shades of beige, which is reflected in all her designs. Her choice of materials and colours runs like a thread through both her interior and furniture designs. Ode to collaborations Daniëlle has forged relationships with a number of preferred partners, which enables her to consistently supply superior quality. This is reflected in all her designs and interiors.