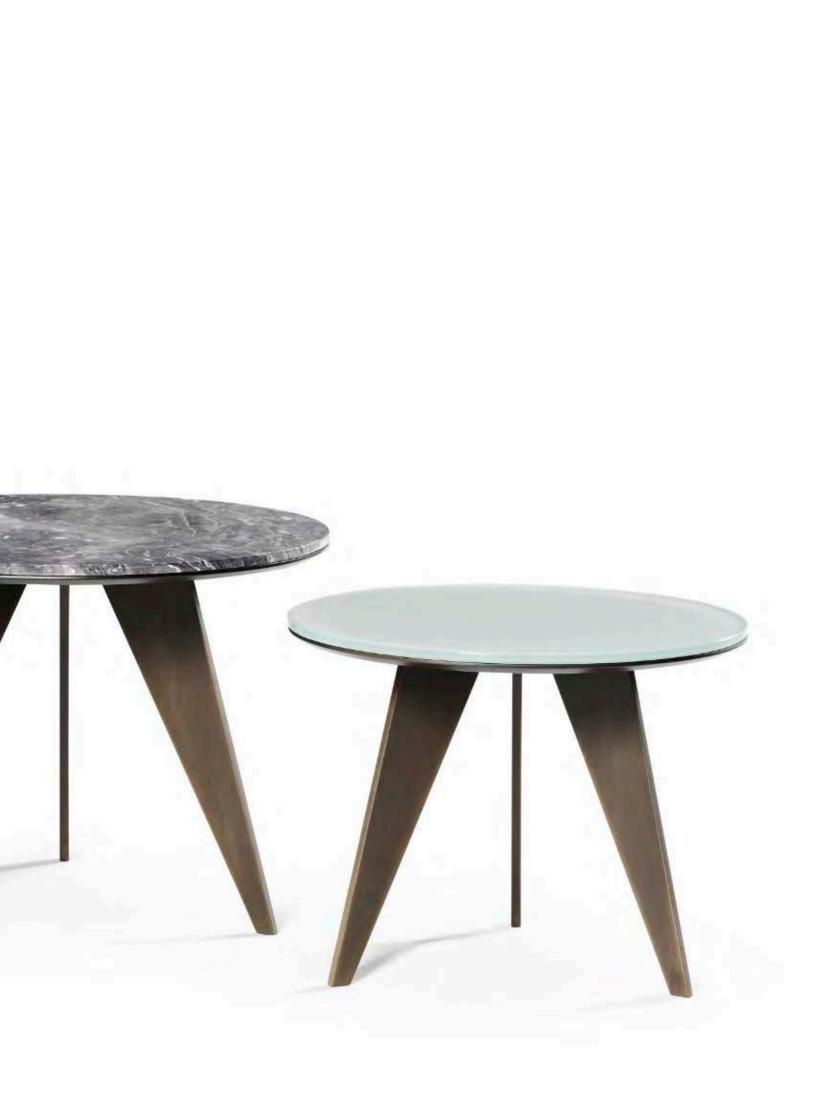

Amber Coffee table

Simplicity is the ultimate form of refinement, and the Amber coffee table expresses this quite aptly. Unique in its kind, this design is the unequivocal complement to any stylish sitting room. The simpler a design, the more important the details and materials become, as they are more conspicuous.

Ø 55 x 50 cm

Year of design 2020

Used material Metal Lacquer

Amber

l've never seen elegance go out of style

Basalt Coffee table

The Basalt coffee table is characterized by its beautiful dark brushed oak top, laid in Hungarian point pattern. This, in combination with the bronze Soft Touch is what ultimately defines the table. Available in various dimensions, it serves as a tranquil central oasis in any sophisticated interior, yet with a high-quality appearance.

Ø 90 x 33 cm

Year of design

2021

Used material

Treasure White

Carnelian Coffee table

The Carnelian coffee table has a table top made of high-quality safety glass. The Softtouch base combines beautifully with the aesthetic shape of the marble top. This marble shows subtly through the glass top which defines the design. One thing is certain, the Carnelian coffee table completes your living room.

Ø 120x 35 cm

Year of design

2021

Used material

Softtouch + marble inlay + glass table top