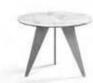

2021

Used material Marble + Metal lacquer + Brushed Oak top

Pearl Coffee table

The Pearl coffee table has a pronounced and steadfast design. Its perfect combination of elegant shapes and luxurious materials render it truly unique. The Pearl is available in various sizes, colours and combinations of high-quality materials. Whatever combination you choose, the Pearl coffee table remains one in a thousand.

Ø 90 x 37 cm

Year of design 2020

Used material High Gloss Champagne + Calacatta Oro

Pearl
High Gloss Champagne + Calacatta Oro

Pearl Softtouch Bronze + Grigio Orobico

Pearl Softtouch Warm Beige + Calacatta Oro

Pearl High Gloss Stone + Amabascato

Pearl Softtouch Black + Café Amaro

The details are not the details. They make the design

Ruby 01 Side Table

A truly iconic design table, the Ruby's refined combinations of materials render it unique in its kind, while also ensuring that it ideally complements any