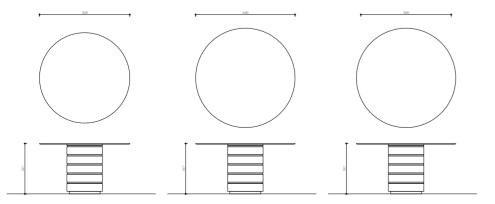

#### Options

Carnelian

Carnelian Dining table

The Carnelian is a dining table with a high quality, grey safety glass top. Its Softtouch base blends beautifully with the aesthetic shape of the marble top. The marble itself peeks subtly through the glass top, which defines the design. One thing is for sure, the Carnelian dining table transforms any kitchen into a dream kitchen.

Ø 160 x 76 cm

Year of design 2020

Used material Softtouch + marble inlay + brushes oak table top

Every great design begins with an even better story

The console table Cinnabar has great versatility due to its sleek and simple shapes. The various high-quality finishes contribute to a fresh, contemporary look of the Cinnabar, available in different sizes and finishes.