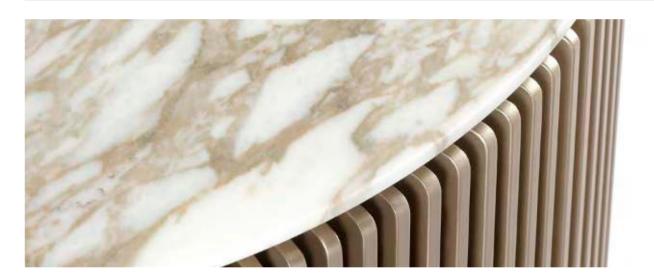

Ø 55 x 50 cm

Year of design 2020

Used material Metal Lacquer

Amber

l've never seen elegance go out of style

Basalt Coffee table

The Basalt coffee table is characterized by its beautiful dark brushed oak top, laid in Hungarian point pattern. This, in combination with the bronze Soft Touch is what ultimately defines the table. Available in various dimensions, it serves as a tranquil central oasis in any sophisticated interior, yet with a high-quality appearance.

160 × 80 × 32 cm

Year of design 2020

**Used material** Brushed Oak + Soft touch Bronze

Beryl

The pouffe Beryl has an added character for many interiors, making the finishing touch a design statement. The pouffe complements your chosen style by using many colours and materials. The materials are various: velour, linen and mixed yarns, guaranteeing a luxurious end result.