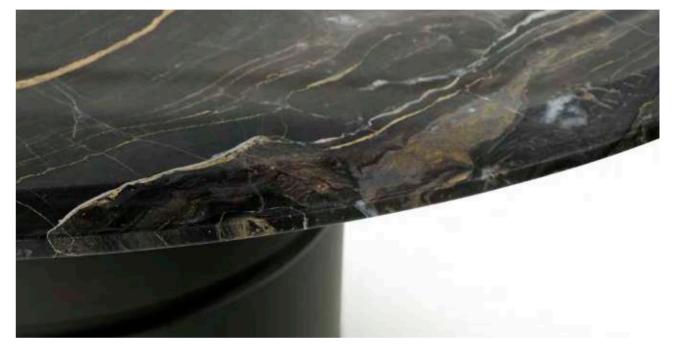

#### Options

Carnelian

Carnelian Dining table

The Carnelian is a dining table with a high quality, grey safety glass top. Its Softtouch base blends beautifully with the aesthetic shape of the marble top. The marble itself peeks subtly through the glass top, which defines the design. One thing is for sure, the Carnelian dining table transforms any kitchen into a dream kitchen.

Ø 160 x 76 cm

Year of design 2020

Used material Softtouch + marble inlay + brushes oak table top

Every great design begins with an even better story

The console table Cinnabar has great versatility due to its sleek and simple shapes. The various high-quality finishes contribute to a fresh, contemporary look of the Cinnabar, available in different sizes and finishes.