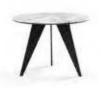

Ø 45 x 45 cm

Year of design
Used material

Anabescato

Ruby Arrabescato

Ruby Amabescato + Stone

As we evolve, are homes should too

Sapphire Side table

The Sapphire leaves nothing to the imagination. Its combination of sleek looks and high-quality materials make it the ideal accessory to meet your needs. Available in various sizes, colours and combinations of high-quality materials. The one thing you can be absolutely sure of, is that it will catch people's eye in your high-end interior.

Ø 35 x 45 cm

Year of design 2020

Used material Warm Beige + Arrabescato

Sapphine
Softtouch Stone + Silvemoots/Essential Grey

Sapphire
Softtouch Off-white + Amabescato

Sapphire Softtouch Bronze + Café Amaro

Sapphine Softtouch Black + Alpi verde

Sapphire Softtouch Black + Café Amaro

You can't use up creativity.
The more use, the more you have

Spinel Coffee table

De Spinel is a playful table that can be styled according to your own taste. The Spinel is available in various colors, high-gloss and soft-touch lacquer. You can choose to apply the skirting boards in the same color or a contrasting one. The marble, oak or glass inlays complete the table.