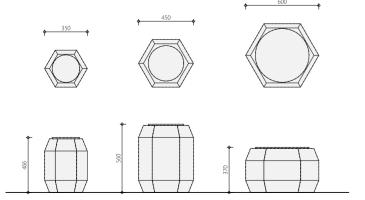

ato





Ruby 02 Side Table



A truly iconic design table, the Ruby's refined combinations of materials render it unique in its kind, while also ensuring that it ideally complements any luxurious interior design.

Ø 45 x 45 cm

Year of design
Used material

Anabescato







Ruby Arrabescato



Ruby Amabescato + Stone

As we evolve, are homes should too



Sapphire Side table



The Sapphire leaves nothing to the imagination. Its combination of sleek looks and high-quality materials make it the ideal accessory to meet your needs. Available in various sizes, colours and combinations of high-quality materials. The one thing you can be absolutely sure of, is that it will catch people's eye in your high-end interior.

Ø 35 x 45 cm

Year of design 2020

Used material Warm Beige + Arrabescato









Sapphine
Softtouch Stone + Silvemoots/Essential Grey



Sapphire
Softtouch Off-white + Amabescato



Sapphire Softtouch Bronze + Café Amaro



Sapphine Softtouch Black + Alpi verde



Sapphire Softtouch Black + Café Amaro



You can't use up creativity.
The more use, the more you have



Spinel Coffee table



De Spinel is a playful table that can be styled according to your own taste. The Spinel is available in various colors, high-gloss and soft-touch lacquer. You can choose to apply the skirting boards in the same color or a contrasting one. The marble, oak or glass inlays complete the table.

Ø 60 x 37 cm

Year of design 2021

**Used material** Softtouch Bronze + Café Amaro inlay









Spinel Spinel Spinel Softtouch Stone + Amabescato inlay Softtouch Branze + Brushed oak inl