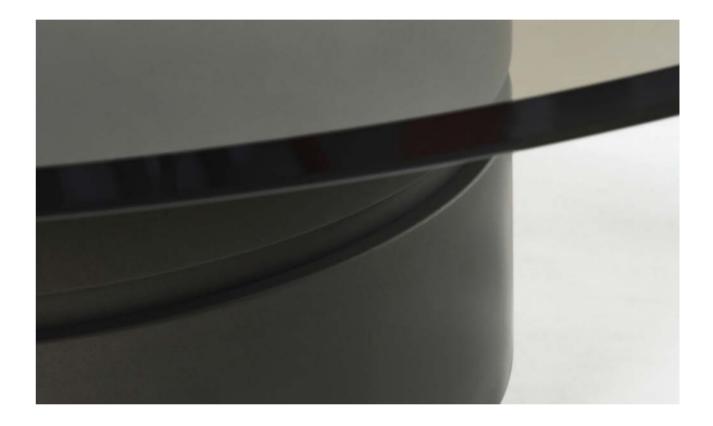

Ø 90 x 33 cm

Year of design

2021

Used material

Treasure White

Carnelian Coffee table

The Carnelian coffee table has a table top made of high-quality safety glass. The Softtouch base combines beautifully with the aesthetic shape of the marble top. This marble shows subtly through the glass top which defines the design. One thing is certain, the Carnelian coffee table completes your living room.

Ø 120x 35 cm

Year of design

2021

Used material

Softtouch + marble inlay + glass table top