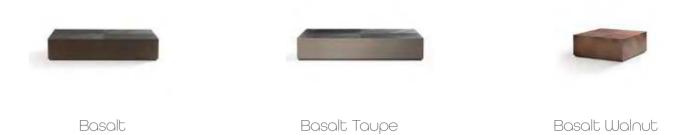

Ø 55 x 50 cm

Year of design 2020

Used material Metal Lacquer

Amber

l've never seen elegance go out of style

Basalt Coffee table

The Basalt coffee table is characterized by its beautiful dark brushed oak top, laid in Hungarian point pattern. This, in combination with the bronze Soft Touch is what ultimately defines the table. Available in various dimensions, it serves as a tranquil central oasis in any sophisticated interior, yet with a high-quality appearance.

160 × 80 × 32 cm

Year of design 2020

**Used material** Brushed Oak + Soft touch Bronze

Beryl

The pouffe Beryl has an added character for many interiors, making the finishing touch a design statement. The pouffe complements your chosen style by using many colours and materials. The materials are various: velour, linen and mixed yarns, guaranteeing a luxurious end result.