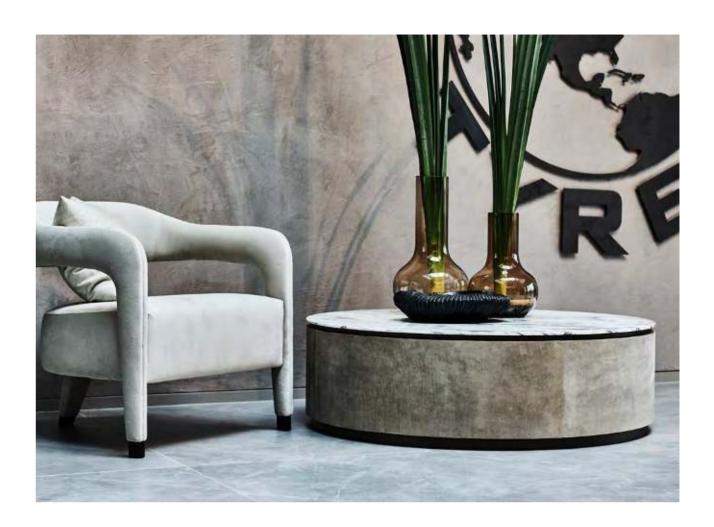

Ø 55 x 50 cm

Year of design 2020

Used material Metal Lacquer

Amber

l've never seen elegance go out of style

Basalt Coffee table

The Basalt coffee table is characterized by its beautiful dark brushed oak top, laid in Hungarian point pattern. This, in combination with the bronze Soft Touch is what ultimately defines the table. Available in various dimensions, it serves as a tranquil central oasis in any sophisticated interior, yet with a high-quality appearance.

160 × 80 × 32 cm

Year of design 2020

**Used material** Brushed Oak + Soft touch Bronze

Beryl

The pouffe Beryl has an added character for many interiors, making the finishing touch a design statement. The pouffe complements your chosen style by using many colours and materials. The materials are various: velour, linen and mixed yarns, guaranteeing a luxurious end result.