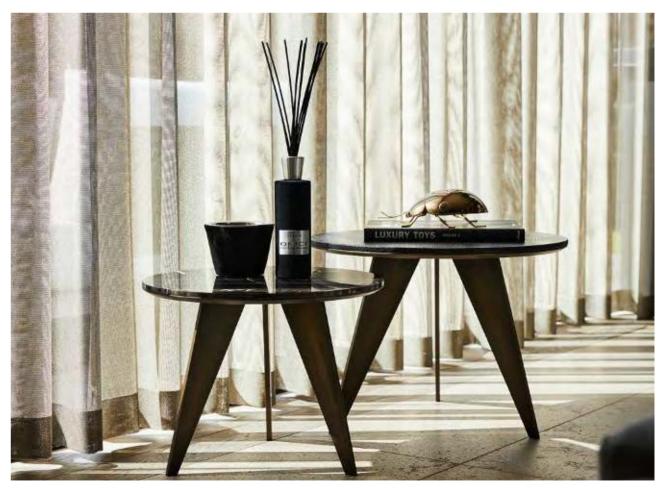

Amber Coffee table

Simplicity is the ultimate form of refinement, and the Amber coffee table expresses this quite aptly. Unique in its kind, this design is the unequivocal complement to any stylish sitting room. The simpler a design, the more important the details and materials become, as they are more conspicuous.

Ø 55 x 50 cm

Year of design 2020

Used material Metal Lacquer

Amber

l've never seen elegance go out of style

Basalt Coffee table

The Basalt coffee table is characterized by its beautiful dark brushed oak top, laid in Hungarian point pattern. This, in combination with the bronze Soft Touch is what ultimately defines the table. Available in various dimensions, it serves as a tranquil central oasis in any sophisticated interior, yet with a high-quality appearance.