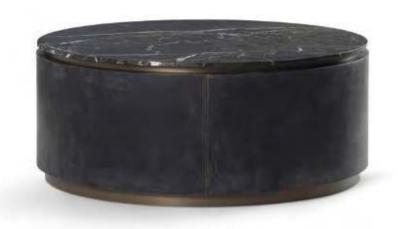

Ø 55 x 50 cm

Year of design 2020

Used material Metal Lacquer

Amber

l've never seen elegance go out of style

Basalt Coffee table

The Basalt coffee table is characterized by its beautiful dark brushed oak top, laid in Hungarian point pattern. This, in combination with the bronze Soft Touch is what ultimately defines the table. Available in various dimensions, it serves as a tranquil central oasis in any sophisticated interior, yet with a high-quality appearance.

160 × 80 × 32 cm

Year of design 2020

**Used material** Brushed Oak + Soft touch Bronze

Beryl

The pouffe Beryl has an added character for many interiors, making the finishing touch a design statement. The pouffe complements your chosen style by using many colours and materials. The materials are various: velour, linen and mixed yarns, guaranteeing a luxurious end result.