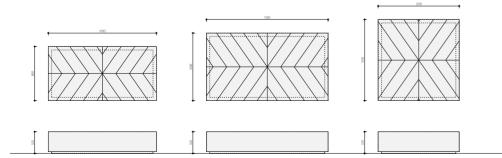

Ø 55 x 50 cm

Year of design 2020

Used material Metal Lacquer

Amber

l've never seen elegance go out of style

Basalt Coffee table

The Basalt coffee table is characterized by its beautiful dark brushed oak top, laid in Hungarian point pattern. This, in combination with the bronze Soft Touch is what ultimately defines the table. Available in various dimensions, it serves as a tranquil central oasis in any sophisticated interior, yet with a high-quality appearance.

160 × 80 × 32 cm

Year of design 2020

**Used material** Brushed Oak + Soft touch Bronze

Beryl

The pouffe Beryl has an added character for many interiors, making the finishing touch a design statement. The pouffe complements your chosen style by using many colours and materials. The materials are various: velour, linen and mixed yarns, guaranteeing a luxurious end result.