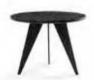

2021

Used material Marble + Metal lacquer + Brushed Oak top

Pearl Coffee table

The Pearl coffee table has a pronounced and steadfast design. Its perfect combination of elegant shapes and luxurious materials render it truly unique. The Pearl is available in various sizes, colours and combinations of high-quality materials. Whatever combination you choose, the Pearl coffee table remains one in a thousand.

Ø 90 x 37 cm

Year of design 2020

Used material High Gloss Champagne + Calacatta Oro

Pearl
High Gloss Champagne + Calacatta Oro

Pearl Softtouch Bronze + Grigio Orobico

Pearl Softtouch Warm Beige + Calacatta Oro

Pearl High Gloss Stone + Amabascato

Pearl Softtouch Black + Café Amaro

The details are not the details. They make the design

Ruby 01 Side Table

A truly iconic design table, the Ruby's refined combinations of materials render it unique in its kind, while also ensuring that it ideally complements any