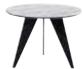

Ø 45 x 45 cm

Year of design
Used material

Anabescato

Ruby Arrabescato

Ruby Amabescato + Stone

As we evolve, are homes should too

Sapphire Side table

The Sapphire leaves nothing to the imagination. Its combination of sleek looks and high-quality materials make it the ideal accessory to meet your needs. Available in various sizes, colours and combinations of high-quality materials. The one thing you can be absolutely sure of, is that it will catch people's eye in your high-end interior.

Ø 35 x 45 cm

Year of design 2020

Used material Warm Beige + Arrabescato

Sapphine
Softtouch Stone + Silvemoots/Essential Grey

Sapphire
Softtouch Off-white + Amabescato

Sapphire Softtouch Bronze + Café Amaro

Sapphine Softtouch Black + Alpi verde

Sapphire Softtouch Black + Café Amaro

You can't use up creativity.
The more use, the more you have

Spinel Coffee table

De Spinel is a playful table that can be styled according to your own taste. The Spinel is available in various colors, high-gloss and soft-touch lacquer. You can choose to apply the skirting boards in the same color or a contrasting one. The marble, oak or glass inlays complete the table.