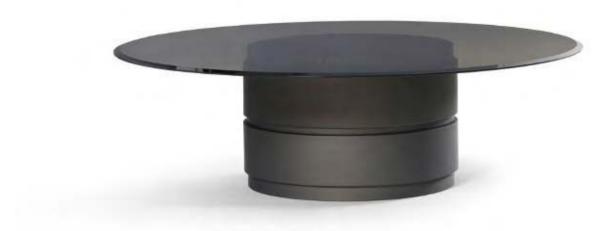

Ø 90 x 33 cm

Year of design

2021

Used material

Treasure White

Carnelian Coffee table

The Carnelian coffee table has a table top made of high-quality safety glass. The Softtouch base combines beautifully with the aesthetic shape of the marble top. This marble shows subtly through the glass top which defines the design. One thing is certain, the Carnelian coffee table completes your living room.

Ø 120x 35 cm

Year of design

2021

Used material

Softtouch + marble inlay + glass table top