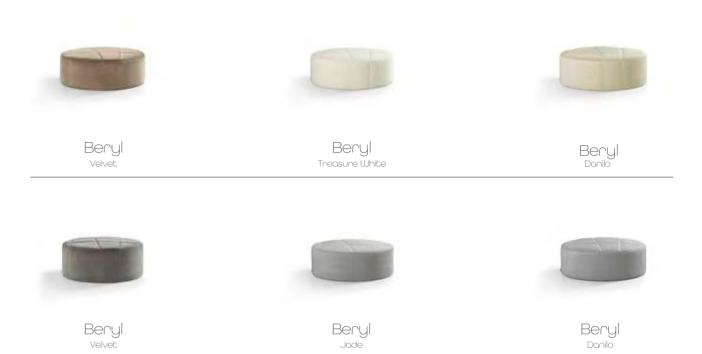

160 × 80 × 32 cm

Year of design 2020

**Used material** Brushed Oak + Soft touch Bronze

Beryl

The pouffe Beryl has an added character for many interiors, making the finishing touch a design statement. The pouffe complements your chosen style by using many colours and materials. The materials are various: velour, linen and mixed yarns, guaranteeing a luxurious end result.

Ø 90 x 33 cm

Year of design

2021

Used material

Treasure White

Carnelian Coffee table

The Carnelian coffee table has a table top made of high-quality safety glass. The Softtouch base combines beautifully with the aesthetic shape of the marble top. This marble shows subtly through the glass top which defines the design. One thing is certain, the Carnelian coffee table completes your living room.