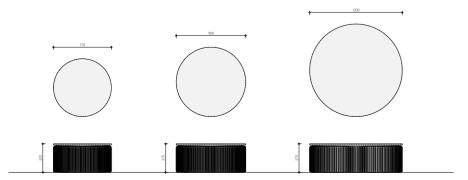

TOPOZ Veg Tan Leather Stone + Amabescato

**Zircon** Coffee table

The versatile coffee table is made of classic marble and ultra matt or high-gloss paintwork. The eye-catcher of this table is the cut corner, which provides a unique twist. The Zircon coffee table lives up to its name as a gemstone thanks to its enchanting interior.

160 × 80 × 32 cm

Year of design 2021

**Used material** Ultra Matt + Café Amaro Leather Look

Zincon