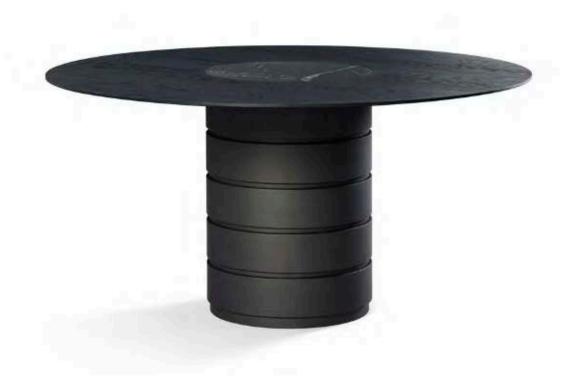

#### Options

Carnelian

Carnelian Dining table

The Carnelian is a dining table with a high quality, grey safety glass top. Its Softtouch base blends beautifully with the aesthetic shape of the marble top. The marble itself peeks subtly through the glass top, which defines the design. One thing is for sure, the Carnelian dining table transforms any kitchen into a dream kitchen.

Ø 160 x 76 cm

Year of design 2020

Used material Softtouch + marble inlay + brushes oak table top

Every great design begins with an even better story

The console table Cinnabar has great versatility due to its sleek and simple shapes. The various high-quality finishes contribute to a fresh, contemporary look of the Cinnabar, available in different sizes and finishes.