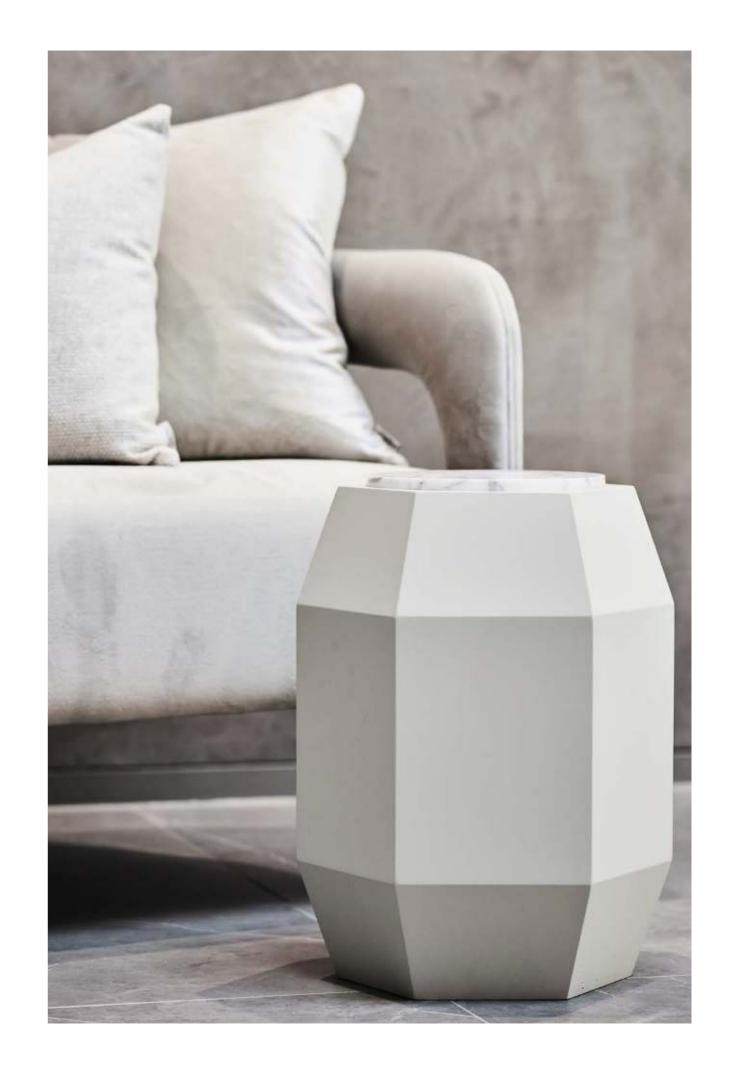

TOPOZ Veg Tan Leather Stone + Amabescato

**Zircon** Coffee table

The versatile coffee table is made of classic marble and ultra matt or high-gloss paintwork. The eye-catcher of this table is the cut corner, which provides a unique twist. The Zircon coffee table lives up to its name as a gemstone thanks to its enchanting interior.