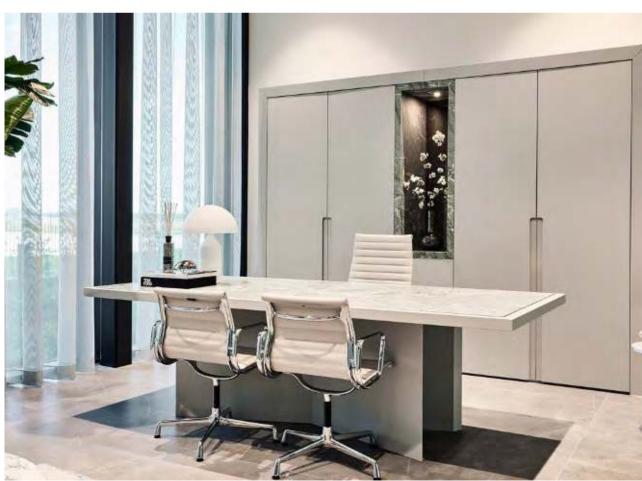

#### Options

Carnelian

Carnelian Dining table

The Carnelian is a dining table with a high quality, grey safety glass top. Its Softtouch base blends beautifully with the aesthetic shape of the marble top. The marble itself peeks subtly through the glass top, which defines the design. One thing is for sure, the Carnelian dining table transforms any kitchen into a dream kitchen.

Ø 160 x 76 cm

Year of design 2020

Used material Softtouch + marble inlay + brushes oak table top

Every great design begins with an even better story

The console table Cinnabar has great versatility due to its sleek and simple shapes. The various high-quality finishes contribute to a fresh, contemporary look of the Cinnabar, available in different sizes and finishes.