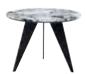

2021

Used material Marble + Metal lacquer + Brushed Oak top

Pearl Coffee table

The Pearl coffee table has a pronounced and steadfast design. Its perfect combination of elegant shapes and luxurious materials render it truly unique. The Pearl is available in various sizes, colours and combinations of high-quality materials. Whatever combination you choose, the Pearl coffee table remains one in a thousand.

Ø 90 x 37 cm

Year of design 2020

Used material High Gloss Champagne + Calacatta Oro

Pearl
High Gloss Champagne + Calacatta Oro

Pearl Softtouch Bronze + Grigio Orobico

Pearl Softtouch Warm Beige + Calacatta Oro

Pearl High Gloss Stone + Amabascato

Pearl Softtouch Black + Café Amaro

The details are not the details. They make the design

Ruby 01 Side Table

A truly iconic design table, the Ruby's refined combinations of materials render it unique in its kind, while also ensuring that it ideally complements any