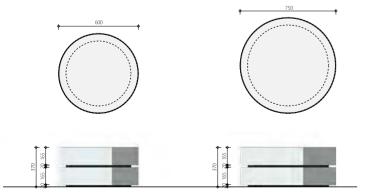

Ø 60 x 37 cm

Year of design 2021

**Used material** Softtouch Bronze + Café Amaro inlay

Spinel Spinel Spinel Softtouch Stone + Amabescato inlay Softtouch Branze + Brushed oak inlay

Spinel
Softtouch Stone + Glass stone inlay