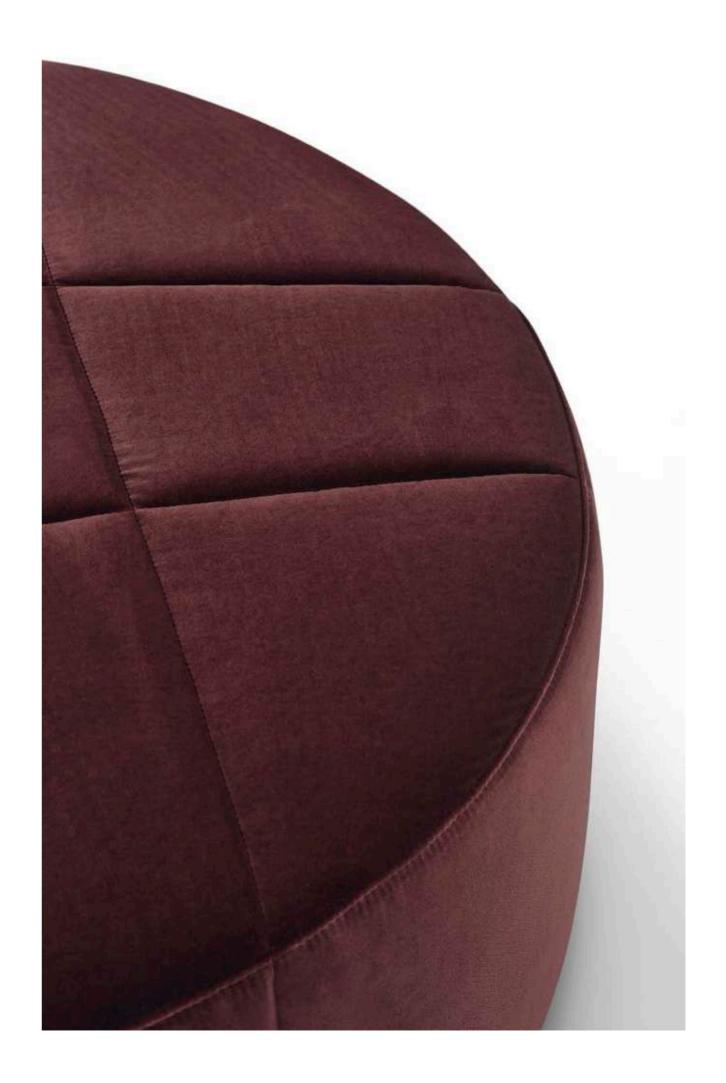

160 × 80 × 32 cm

Year of design 2020

**Used material** Brushed Oak + Soft touch Bronze

Beryl

The pouffe Beryl has an added character for many interiors, making the finishing touch a design statement. The pouffe complements your chosen style by using many colours and materials. The materials are various: velour, linen and mixed yarns, guaranteeing a luxurious end result.

Ø 90 x 33 cm

Year of design

2021

Used material

Treasure White

Carnelian Coffee table

The Carnelian coffee table has a table top made of high-quality safety glass. The Softtouch base combines beautifully with the aesthetic shape of the marble top. This marble shows subtly through the glass top which defines the design. One thing is certain, the Carnelian coffee table completes your living room.