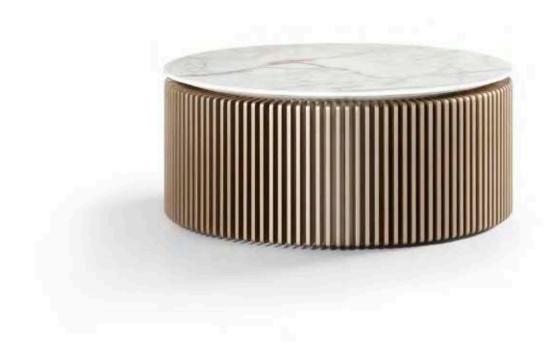

TOPOZ Veg Tan Leather Stone + Amabescato

**Zircon** Coffee table

The versatile coffee table is made of classic marble and ultra matt or high-gloss paintwork. The eye-catcher of this table is the cut corner, which provides a unique twist. The Zircon coffee table lives up to its name as a gemstone thanks to its enchanting interior.

160 × 80 × 32 cm

Year of design 2021

**Used material** Ultra Matt + Café Amaro Leather Look

Zincon