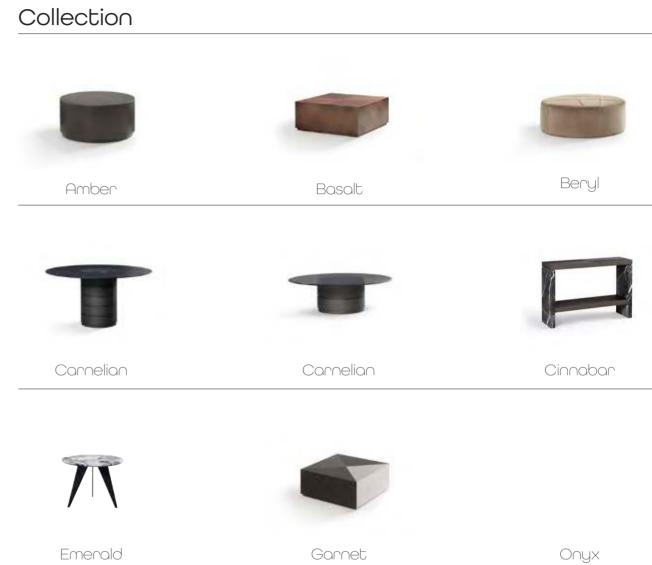

# Dami Collection 2021

| Dood  | Dubu | Coophine |
|-------|------|----------|
| Pearl | Ruby | Sapphire |

Amber Coffee table

Simplicity is the ultimate form of refinement, and the Amber coffee table expresses this quite aptly. Unique in its kind, this design is the unequivocal complement to any stylish sitting room. The simpler a design, the more important the details and materials become, as they are more conspicuous.

Ø 55 x 50 cm

Year of design 2020

Used material Metal Lacquer

Amber

l've never seen elegance go out of style

Basalt Coffee table

The Basalt coffee table is characterized by its beautiful dark brushed oak top, laid in Hungarian point pattern. This, in combination with the bronze Soft Touch is what ultimately defines the table. Available in various dimensions, it serves as a tranquil central oasis in any sophisticated interior, yet with a high-quality appearance.

160 × 80 × 32 cm

Year of design 2020

**Used material** Brushed Oak + Soft touch Bronze

Beryl

The pouffe Beryl has an added character for many interiors, making the finishing touch a design statement. The pouffe complements your chosen style by using many colours and materials. The materials are various: velour, linen and mixed yarns, guaranteeing a luxurious end result.

Ø 90 x 33 cm

Year of design

2021

Used material

Treasure White

Carnelian Coffee table

The Carnelian coffee table has a table top made of high-quality safety glass. The Softtouch base combines beautifully with the aesthetic shape of the marble top. This marble shows subtly through the glass top which defines the design. One thing is certain, the Carnelian coffee table completes your living room.

Ø 120x 35 cm

Year of design

2021

Used material

Softtouch + marble inlay + glass table top

Ø 160 x 76 cm

Year of design 2020

Used material Softtouch + marble inlay + brushes oak table top

Every great design begins with an even better story

The console table Cinnabar has great versatility due to its sleek and simple shapes. The various high-quality finishes contribute to a fresh, contemporary look of the Cinnabar, available in different sizes and finishes.

150 × 35 × 75 cm

Year of design 2021

Used material Brushed oak + marble + sofftouch

Simplicity is the ultimate sophistication

Garnet Coffee table

Dark brushed oak or a gun metal look? The choice is yours. As the Garnet is available in various dimensions and looks, it is suitable for use as a coffee table or occasional table in any interior. No matter how you use it, the Garnet design table is sure to give your interior a stylish boost.

40 × 40 × 50 cm

Year of design 2020

Used material Metal Laquer Gunsmoke

Garnet

Metal Laquer Gunsmoke

Onyx Side table

Ø 40 x 45 cm

Year of design 2

TOPOZ Veg Tan Leather Stone + Amabescato

**Zircon** Coffee table

The versatile coffee table is made of classic marble and ultra matt or high-gloss paintwork. The eye-catcher of this table is the cut corner, which provides a unique twist. The Zircon coffee table lives up to its name as a gemstone thanks to its enchanting interior.

160 × 80 × 32 cm

Year of design 2021

**Used material** Ultra Matt + Café Amaro Leather Look

Zincon