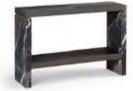

Ø 160 x 76 cm

Year of design 2020

Used material Softtouch + marble inlay + brushes oak table top

Every great design begins with an even better story

The console table Cinnabar has great versatility due to its sleek and simple shapes. The various high-quality finishes contribute to a fresh, contemporary look of the Cinnabar, available in different sizes and finishes.

150 × 35 × 75 cm

Year of design 2021

Used material Brushed oak + marble + sofftouch