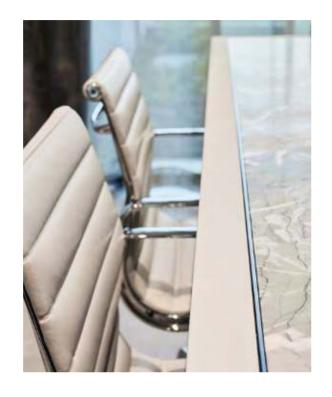

#### Options

Carnelian

Carnelian Dining table

The Carnelian is a dining table with a high quality, grey safety glass top. Its Softtouch base blends beautifully with the aesthetic shape of the marble top. The marble itself peeks subtly through the glass top, which defines the design. One thing is for sure, the Carnelian dining table transforms any kitchen into a dream kitchen.

Ø 160 x 76 cm

Year of design 2020

Used material Softtouch + marble inlay + brushes oak table top

Every great design begins with an even better story

The console table Cinnabar has great versatility due to its sleek and simple shapes. The various high-quality finishes contribute to a fresh, contemporary look of the Cinnabar, available in different sizes and finishes.