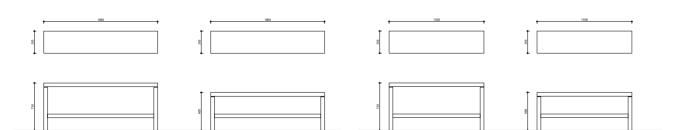

### Options

Cinnabar

To top off its static and minimalist appearance, the Emerald comes in various models with marble and python skin tops. The frame is available in either a brown brass metallic paint or matt black powder coat finish. Mix and match to your heart's content, until it blends perfectly with your interior.