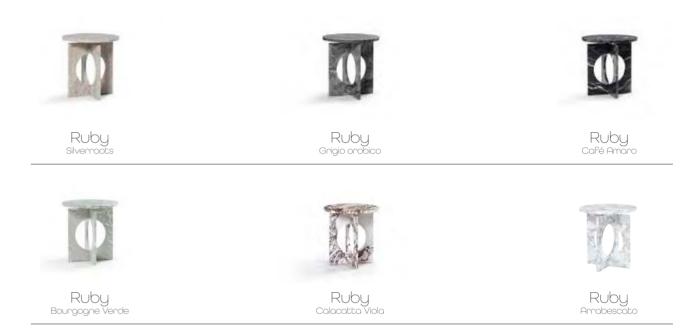

Pearl High Gloss Stone + Amabascato

Pearl Softtouch Black + Café Amaro

The details are not the details. They make the design

Ruby 01 Side Table

A truly iconic design table, the Ruby's refined combinations of materials render it unique in its kind, while also ensuring that it ideally complements any

luxurious interior design.

Ø 45 x 45 cm

Year of design

2020

Used material

Arrabescato

Ruby 02 Side Table

A truly iconic design table, the Ruby's refined combinations of materials render it unique in its kind, while also ensuring that it ideally complements any luxurious interior design.

Ø 45 x 45 cm

Year of design
Used material

Anabescato

Ruby Arrabescato

Ruby Amabescato + Stone

As we evolve, are homes should too

Sapphire Side table

The Sapphire leaves nothing to the imagination. Its combination of sleek looks and high-quality materials make it the ideal accessory to meet your needs. Available in various sizes, colours and combinations of high-quality materials. The one thing you can be absolutely sure of, is that it will catch people's eye in your high-end interior.