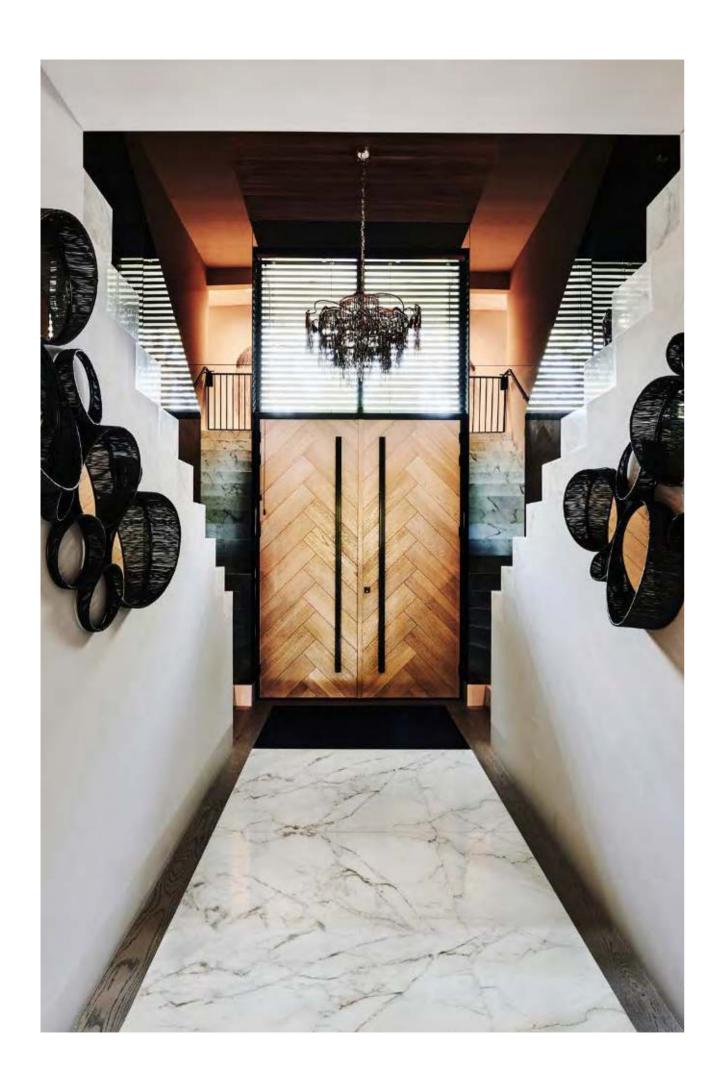

#### Grand entrance

The grand entrance is also symbolic of her own entrance into the world of design. It all began with the construction of her own home, which afforded her complete freedom to design and implement everything according to her own style and taste. Perhaps most striking is the use of bronze, leather, marble and shades of beige, which is reflected in all her designs. Her choice of materials and colours runs like a thread through both her interior and furniture designs. Ode to collaborations Daniëlle has forged relationships with a number of preferred partners, which enables her to consistently supply superior quality. This is reflected in all her designs and interiors.

DAMI is a creative design studio for Daniëlle collaborates regularly with ways had a passion for interior design. tion, it is never overly conspicuous. She has now reached school age, she con- collaborative projects, ensuring that