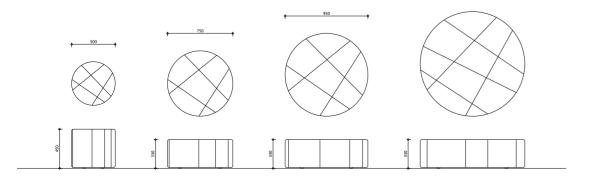

160 × 80 × 32 cm

Year of design 2020

**Used material** Brushed Oak + Soft touch Bronze

Beryl

The pouffe Beryl has an added character for many interiors, making the finishing touch a design statement. The pouffe complements your chosen style by using many colours and materials. The materials are various: velour, linen and mixed yarns, guaranteeing a luxurious end result.

Ø 90 x 33 cm

Year of design

2021

Used material

Treasure White

Carnelian Coffee table

The Carnelian coffee table has a table top made of high-quality safety glass. The Softtouch base combines beautifully with the aesthetic shape of the marble top. This marble shows subtly through the glass top which defines the design. One thing is certain, the Carnelian coffee table completes your living room.