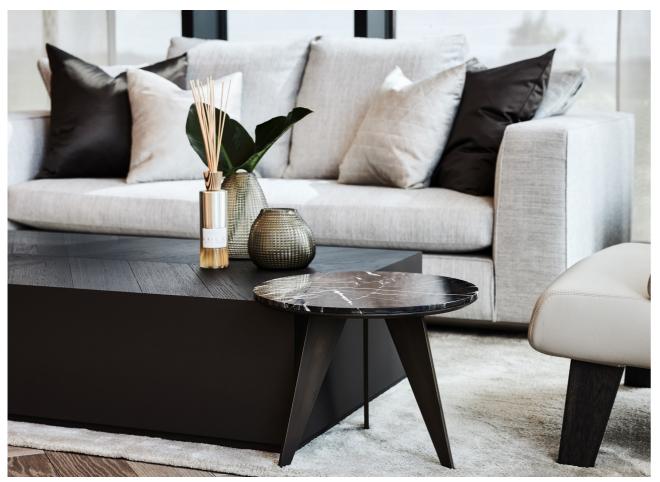

Ø 55 x 50 cm

l've never seen elegance go out of style

Basalt Beige

The Basalt coffee table is characterized by its beautiful dark brushed oak top, laid in Hungarian point pattern. This, in combination with the bronze Soft Touch is what ultimately defines the table. Available in various dimensions, it serves as a tranquil central oasis in any sophisticated interior, yet with a high-quality appearance.

160 x 80 x 32 cm

Year of design 2020 Brushed Oak + Soft touch Bronze Used material

Basalt Walnut

Bery

Beryl

Jade

Bery Danilo

| °yl<br>⊳            | Beryl<br><sub>Jade</sub> |
|---------------------|--------------------------|
|                     |                          |
|                     |                          |
| yl<br><sup>Io</sup> | Beryl<br>Aspen Ivory     |
|                     |                          |
|                     |                          |
| yl<br>º             |                          |
|                     |                          |
|                     |                          |
|                     |                          |
|                     |                          |
|                     |                          |
| Martin The          | Anto Line anna anna      |