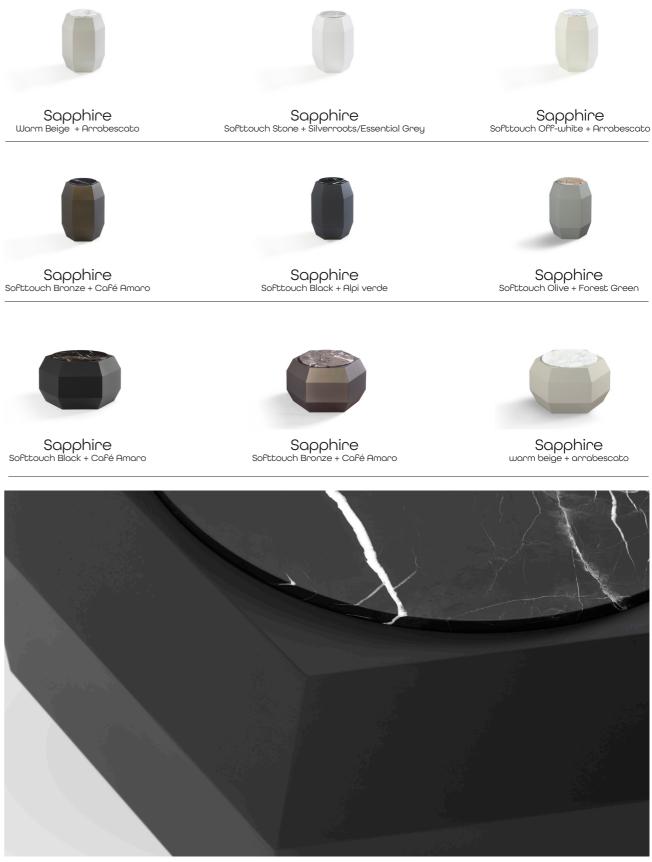

# are homes should too

Dami's Sapphire occasional table is available in broad a range luxurious colour and material combinations. Whichever combination you choose, the Sapphire invariably radiates the fashionable subtlety of the gemstone it is named after. The Sapphire leaves nothing to the imagination. Its combination of sleek looks and high-quality materials make it the ideal accessory to meet your needs.

Ø 35 x 45 cm

#### Year of design Used material

2020 Warm Beige + Arrabescato

You can't use up creativity. The more u use, the more you have

Spinel Softtouch Stone + Glass stone inlay

Spinel Softtouch Olive + Forest green