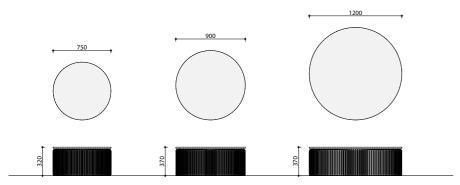

160 x 80 x 32 cm

Year of design 2020 Brushed Oak + Soft touch Bronze Used material

Basalt Walnut

Bery

Beryl

Jade

Bery Danilo

| °yl<br>⊳            | Beryl<br><sub>Jade</sub> |
|---------------------|--------------------------|
|                     |                          |
|                     |                          |
| yl<br><sup>Io</sup> | Beryl<br>Aspen Ivory     |
|                     |                          |
|                     |                          |
| yl<br>º             |                          |
|                     |                          |
|                     |                          |
|                     |                          |
|                     |                          |
|                     |                          |
| Martin The          | Anto Line anna anna      |