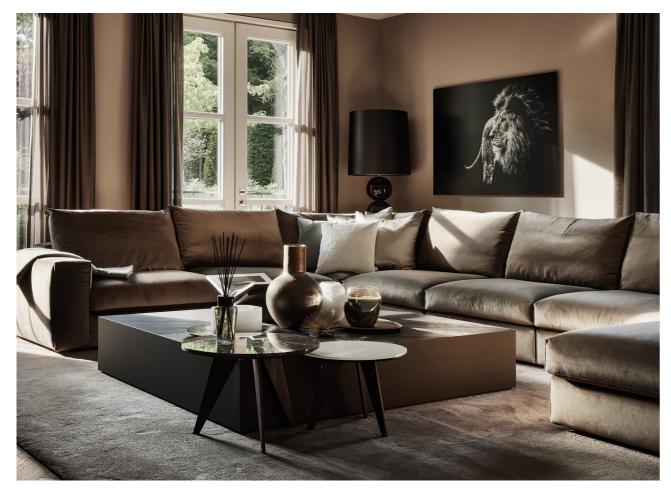

#### Grand entrance

The grand entrance is also symbolic of her own entrance into the world of design. It all began with the construction of her own home, which afforded her complete freedom to design and implement everything according to her own style and taste. Perhaps most striking is the use of bronze, leather, marble and shades of beige, which is reflected in all her designs. Her choice of materials and colours runs like a thread through both her interior and furniture designs. Ode to collaborations Daniëlle has forged relationships with a number of preferred partners, which enables her to consistently supply superior quality. This is reflected in

Amber

Simplicity is the ultimate form of refinement, and the Amber coffee table expresses this quite aptly. Unique in its kind, this design is the unequivocal complement to any stylish sitting room. The simpler a design, the more important the details and materials become, as they are more conspicuous.

Ø 55 x 50 cm

l've never seen elegance go out of style

Basalt Beige

The Basalt coffee table is characterized by its beautiful dark brushed oak top, laid in Hungarian point pattern. This, in combination with the bronze Soft Touch is what ultimately defines the table. Available in various dimensions, it serves as a tranquil central oasis in any sophisticated interior, yet with a high-quality appearance.