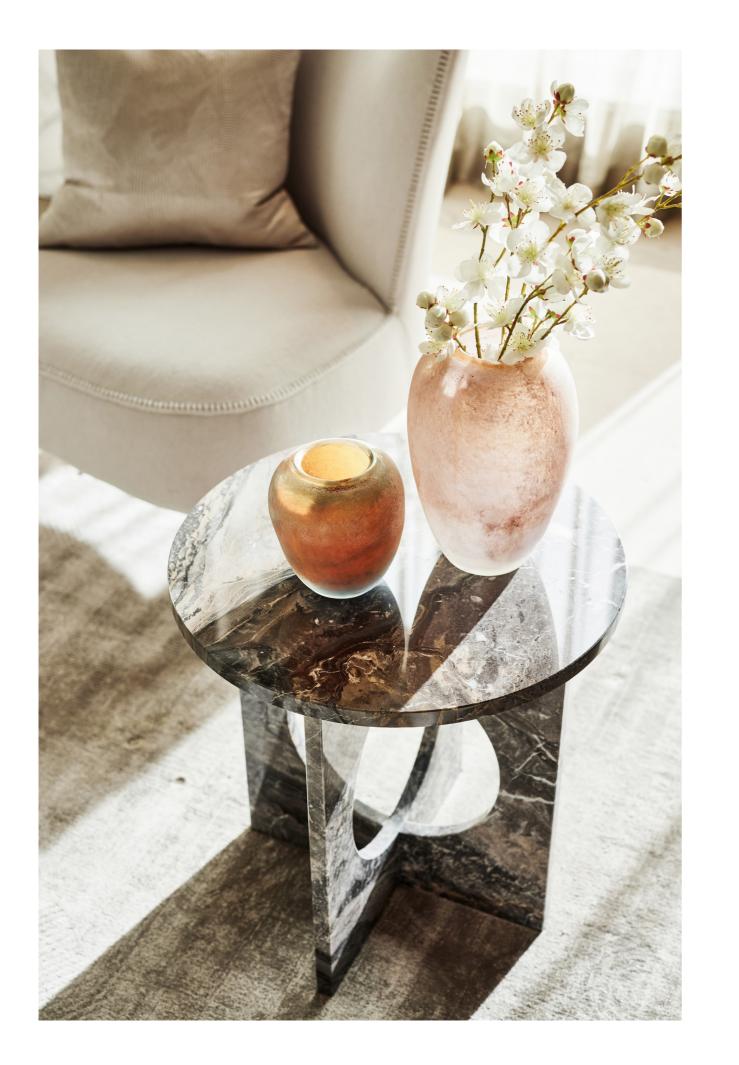

# are homes should too

Dami's Sapphire occasional table is available in broad a range luxurious colour and material combinations. Whichever combination you choose, the Sapphire invariably radiates the fashionable subtlety of the gemstone it is named after. The Sapphire leaves nothing to the imagination. Its combination of sleek looks and high-quality materials make it the ideal accessory to meet your needs.

Ø 35 x 45 cm

#### Year of design Used material

2020 Warm Beige + Arrabescato

You can't use up creativity. The more u use, the more you have

Spinel Softtouch Stone + Glass stone inlay

Spinel Softtouch Olive + Forest green