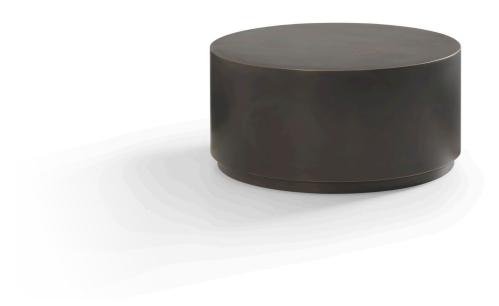

Year of design Used material

2021 Walnut / marble Ø 150 x 75 cm

Garnet

Metal Laquer Gunsmoke

Dark brushed oak or a gun metal look? The choice is yours. As the Garnet is available in various dimensions and looks, it is suitable for use as a coffee table or occasional table in any interior. No matter how you use it, the Garnet design table is sure to give your interior a stylish boost.

40 x 40 x 50 cm

#### Year of design Used material

2020 Metal Laquer Gunsmoke