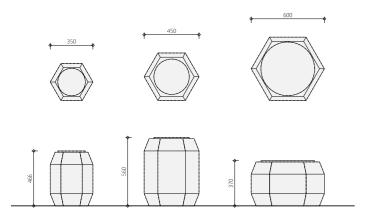

Year of design Used material

2021 Walnut / marble Ø 150 x 75 cm

Garnet

Metal Laquer Gunsmoke

Dark brushed oak or a gun metal look? The choice is yours. As the Garnet is available in various dimensions and looks, it is suitable for use as a coffee table or occasional table in any interior. No matter how you use it, the Garnet design table is sure to give your interior a stylish boost.

40 x 40 x 50 cm

#### Year of design Used material

2020 Metal Laquer Gunsmoke