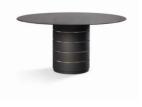

The Carnelian is a dining table with a high quality, grey safety glass top. Its Softtouch base blends beautifully with the aesthetic shape of the mar-ble top. The marble itself peeks subtly through the glass top, which defines the design. One thing is for sure, the Carnelian dining table transforms any kitchen into a dream kitchen.

Ø 160 x 76 cm

#### Year of design Used material

2020 Softtouch + marble inlay + brushes oak table top

Carnelian Marble table top