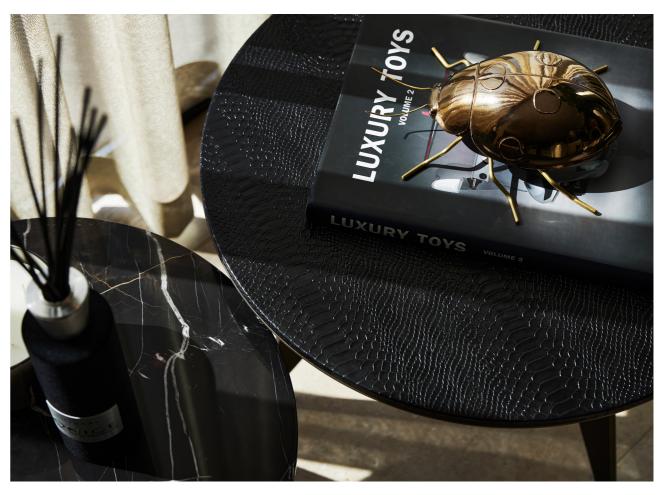

Amber

Simplicity is the ultimate form of refinement, and the Amber coffee table expresses this quite aptly. Unique in its kind, this design is the unequivocal complement to any stylish sitting room. The simpler a design, the more important the details and materials become, as they are more conspicuous.

Ø 55 x 50 cm

l've never seen elegance go out of style

Basalt Beige

The Basalt coffee table is characterized by its beautiful dark brushed oak top, laid in Hungarian point pattern. This, in combination with the bronze Soft Touch is what ultimately defines the table. Available in various dimensions, it serves as a tranquil central oasis in any sophisticated interior, yet with a high-quality appearance.