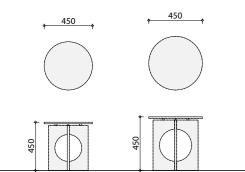

Year of design2022Used materialSoft touch beige + fabric nature

\*Outer legs are different from the frame

Marble

Calacatta oro + Walnut

The Onyx side table with is many luxurious and material combinations is the perfect addition to any room. High-quality luxury combined with simplicity provides that extra beautiful addition to any interior design. The design of the Onyx is unique in its kind and an absolute must in your living room.

Ø 40 x 45 cm

#### Year of design Used material

2021

Marble + Metal lacquer + Brushed Oak top

Dark brushed oak Griccio Orabrico

Console table

The Orion is decorative and functional and will be the eye-catcher in your interior. Thanks to its versatility, the Orion console table is perfect for designing according to your own style and preferences. The different materials and high-quality finishes contribute to a fresh, contemporary yet chic look.