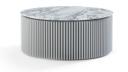

160 x 80 x 32 cm

Year of design 2020 Brushed Oak + Soft touch Bronze Used material

Basalt Walnut

Bery

Beryl

Jade

Bery Danilo

| °yl<br>⊳            | Beryl<br><sub>Jade</sub> |
|---------------------|--------------------------|
|                     |                          |
|                     |                          |
| yl<br><sup>Io</sup> | Beryl<br>Aspen Ivory     |
|                     |                          |
|                     |                          |
| yl<br>º             |                          |
|                     |                          |
|                     |                          |
|                     |                          |
|                     |                          |
|                     |                          |
| Martin The          | Anto Line anna anna      |

#### Coffee table

#### Options

Carnelian

The Carnelian coffee table has a table top made of high-quality safety glass. The Softtouch base combines beautifully with the aesthetic shape of the marble top. This marble shows subtly through the glass top which defines the design. One thing is certain, the Carnelian coffee table completes your living room.