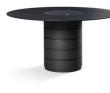

The Carnelian is a dining table with a high quality, grey safety glass top. Its Softtouch base blends beautifully with the aesthetic shape of the mar-ble top. The marble itself peeks subtly through the glass top, which defines the design. One thing is for sure, the Carnelian dining table transforms any kitchen into a dream kitchen.

Ø 160 x 76 cm

#### Year of design Used material

2020 Softtouch + marble inlay + brushes oak table top

Carnelian Marble table top