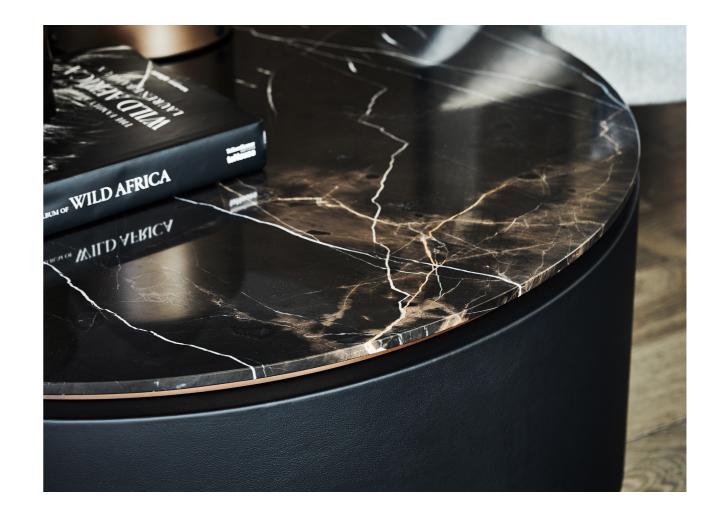

Amber

Simplicity is the ultimate form of refinement, and the Amber coffee table expresses this quite aptly. Unique in its kind, this design is the unequivocal complement to any stylish sitting room. The simpler a design, the more important the details and materials become, as they are more conspicuous.

Ø 55 x 50 cm

l've never seen elegance go out of style

Basalt Beige

The Basalt coffee table is characterized by its beautiful dark brushed oak top, laid in Hungarian point pattern. This, in combination with the bronze Soft Touch is what ultimately defines the table. Available in various dimensions, it serves as a tranquil central oasis in any sophisticated interior, yet with a high-quality appearance.