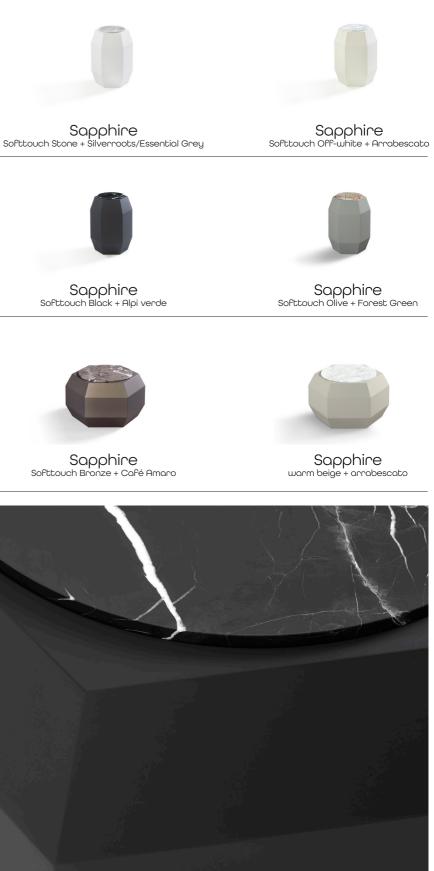

# are homes should too

Dami's Sapphire occasional table is available in broad a range luxurious colour and material combinations. Whichever combination you choose, the Sapphire invariably radiates the fashionable subtlety of the gemstone it is named after. The Sapphire leaves nothing to the imagination. Its combination of sleek looks and high-quality materials make it the ideal accessory to meet your needs.

Ø 35 x 45 cm

#### Year of design Used material

2020 Warm Beige + Arrabescato

You can't use up creativity. The more u use, the more you have

Spinel Softtouch Stone + Glass stone inlay

Spinel Softtouch Olive + Forest green