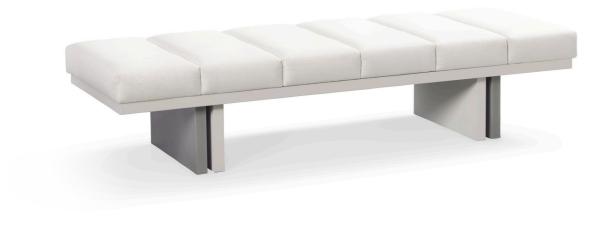

#### Options

Soft touch beige + fabric nature

The Nova is the finishing touch to any room, and is unique in its kind thanks to the refined material combinations.

Pouf Nova is an addition to many interiors. The chic design can be the finishing touch to any room. The combination of the marble with a natural colour finish creates a calming but luxurious end result. 1500× 590 × 385 cm 1800× 590 × 385 cm

Year of design2022Used materialSoft touch beige + fabric nature

\*Outer legs are different from the frame

Marble

Calacatta oro + Walnut

The Onyx side table with is many luxurious and material combinations is the perfect addition to any room. High-quality luxury combined with simplicity provides that extra beautiful addition to any interior design. The design of the Onyx is unique in its kind and an absolute must in your living room.