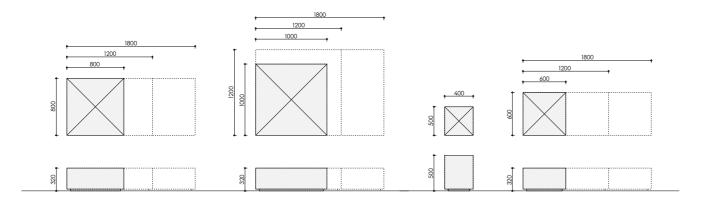

Year of design Used material

2021 Walnut / marble Ø 150 x 75 cm

Garnet

Metal Laquer Gunsmoke

Dark brushed oak or a gun metal look? The choice is yours. As the Garnet is available in various dimensions and looks, it is suitable for use as a coffee table or occasional table in any interior. No matter how you use it, the Garnet design table is sure to give your interior a stylish boost.

40 x 40 x 50 cm

#### Year of design Used material

2020 Metal Laquer Gunsmoke