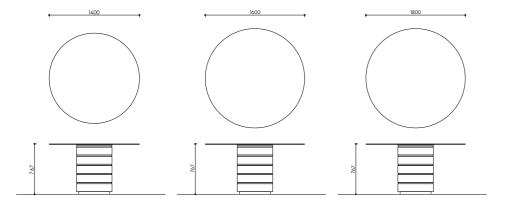

The Carnelian is a dining table with a high quality, grey safety glass top. Its Softtouch base blends beautifully with the aesthetic shape of the mar-ble top. The marble itself peeks subtly through the glass top, which defines the design. One thing is for sure, the Carnelian dining table transforms any kitchen into a dream kitchen.

Ø 160 x 76 cm

#### Year of design Used material

2020 Softtouch + marble inlay + brushes oak table top

Carnelian Marble table top