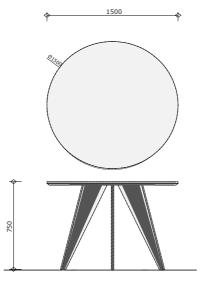

Emerald Walnut

Emerald Marble

The Emerald Dining Tabel offers the perfect look of luxury, class and style in any kitchen.

With its static but chic look in different versions, the Emerald Dining Table is the perfect round dining table for 4 people. The marble tops combined with a brown brass metallic paint of matt black powder coat finish provide a stunning result.

Year of design Used material

2021 Walnut / marble Ø 150 x 75 cm

Garnet

Metal Laquer Gunsmoke

Dark brushed oak or a gun metal look? The choice is yours. As the Garnet is available in various dimensions and looks, it is suitable for use as a coffee table or occasional table in any interior. No matter how you use it, the Garnet design table is sure to give your interior a stylish boost.