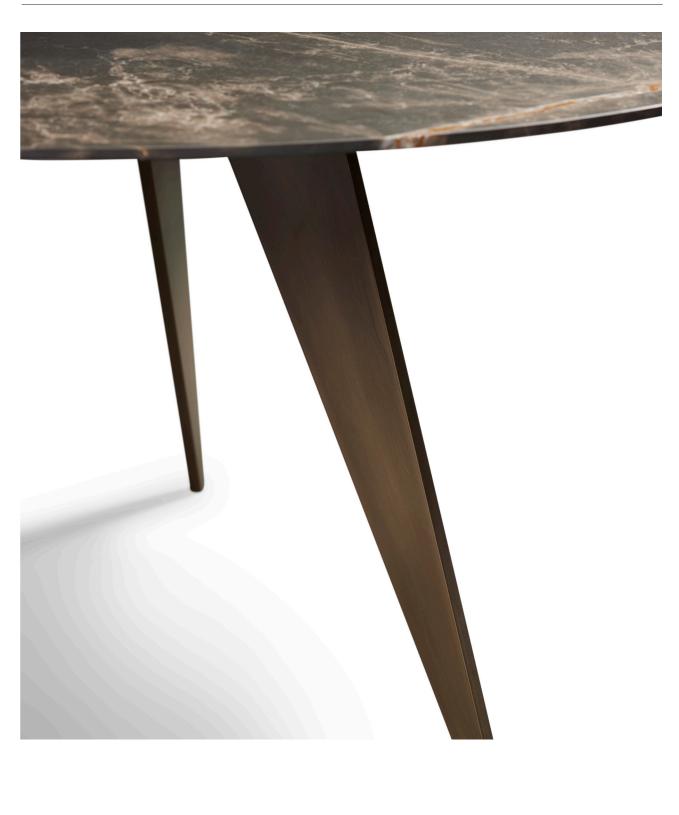

#### Options

Carnelian

The Carnelian coffee table has a table top made of high-quality safety glass. The Softtouch base combines beautifully with the aesthetic shape of the marble top. This marble shows subtly through the glass top which defines the design. One thing is certain, the Carnelian coffee table completes your living room.

Ø 120x 35 cm

#### Year of design Used material

2021 Softtouch i mochla ialau i ala

Softtouch + marble inlay + glass table top

350

Carnelian Brushed oak + marble inlay

Glass table top

Carnelian Glass table top + High glass plints