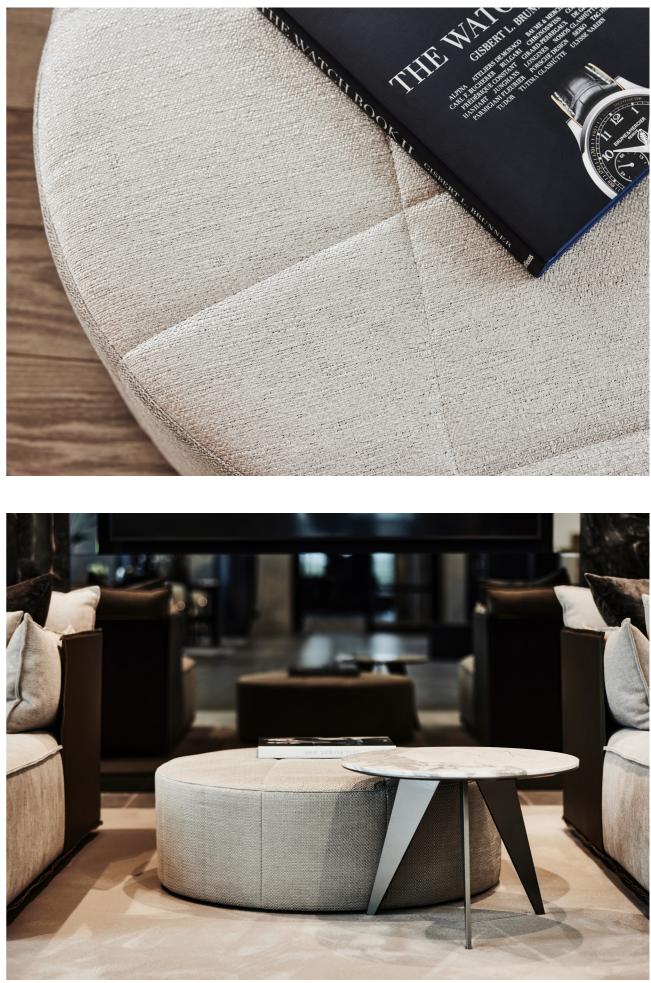

#### Pouf

#### Options

Soft touch beige + fabric nature

The Nova is the finishing touch to any room, and is unique in its kind thanks to the refined material combinations.

Pouf Nova is an addition to many interiors. The chic design can be the finishing touch to any room. The combination of the marble with a natural colour finish creates a calming but luxurious end result. 1500× 590 × 385 cm 1800× 590 × 385 cm

Year of design2022Used materialSoft touch beige + fabric nature

\*Outer legs are different from the frame

Marble

Calacatta oro + Walnut

The Onyx side table with is many luxurious and material combinations is the perfect addition to any room. High-quality luxury combined with simplicity provides that extra beautiful addition to any interior design. The design of the Onyx is unique in its kind and an absolute must in your living room.