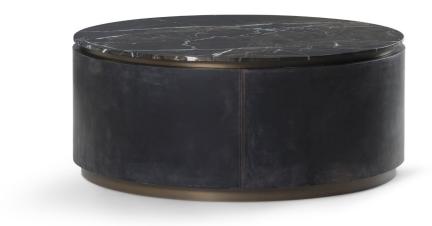

Zircon Dark brown + Cafe Amaro Zircon Beige + Travertin

The Zircon coffee table is timeless and extremely elegant with its cubist shapes. This design has a look of luxury, class and style. The versatile coffee table is made of classic marble and ultra matt or high-gloss paintwork.

160 x 80 x 32 cm

Year of design2021Used materialUltra Matt + Café Amaro Leather Look

Regardless of whether Dami actually designs an item of furniture from start to finish itself, furniture design is basically always customised. Every detail relies on the utmost craftsmanship of literally everyone involved. Where many a furniture designer draws the line, however, Dami goes that one step further. Dami is fully aware of the fact that the particular unique furniture design you have in mind, may not yet exist. Please do not hesitate to get in touch with us, however, as only then can we collaborate in creating the design that you have only been able to imagine so far.