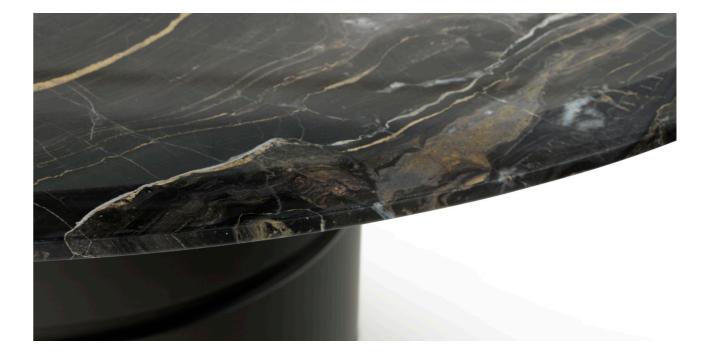

The Carnelian is a dining table with a high quality, grey safety glass top. Its Softtouch base blends beautifully with the aesthetic shape of the mar-ble top. The marble itself peeks subtly through the glass top, which defines the design. One thing is for sure, the Carnelian dining table transforms any kitchen into a dream kitchen.

#### Year of design Used material

2020 Softtouch + marble inlay + brushes oak table top

Carnelian Marble table top