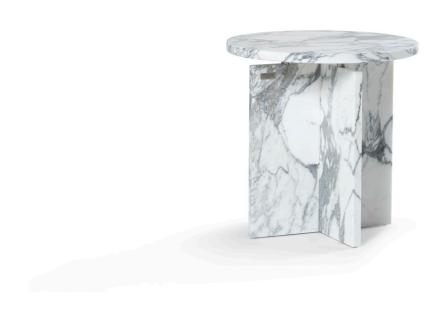

Year of design2022Used materialSoft touch beige + fabric nature

\*Outer legs are different from the frame

Marble

Calacatta oro + Walnut

The Onyx side table with is many luxurious and material combinations is the perfect addition to any room. High-quality luxury combined with simplicity provides that extra beautiful addition to any interior design. The design of the Onyx is unique in its kind and an absolute must in your living room.