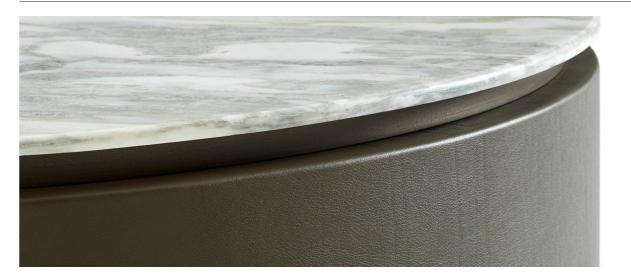

Year of design Used material

2021 Walnut / marble Ø 150 x 75 cm

Garnet

Metal Laquer Gunsmoke

Dark brushed oak or a gun metal look? The choice is yours. As the Garnet is available in various dimensions and looks, it is suitable for use as a coffee table or occasional table in any interior. No matter how you use it, the Garnet design table is sure to give your interior a stylish boost.

40 x 40 x 50 cm

#### Year of design Used material

2020 Metal Laquer Gunsmoke