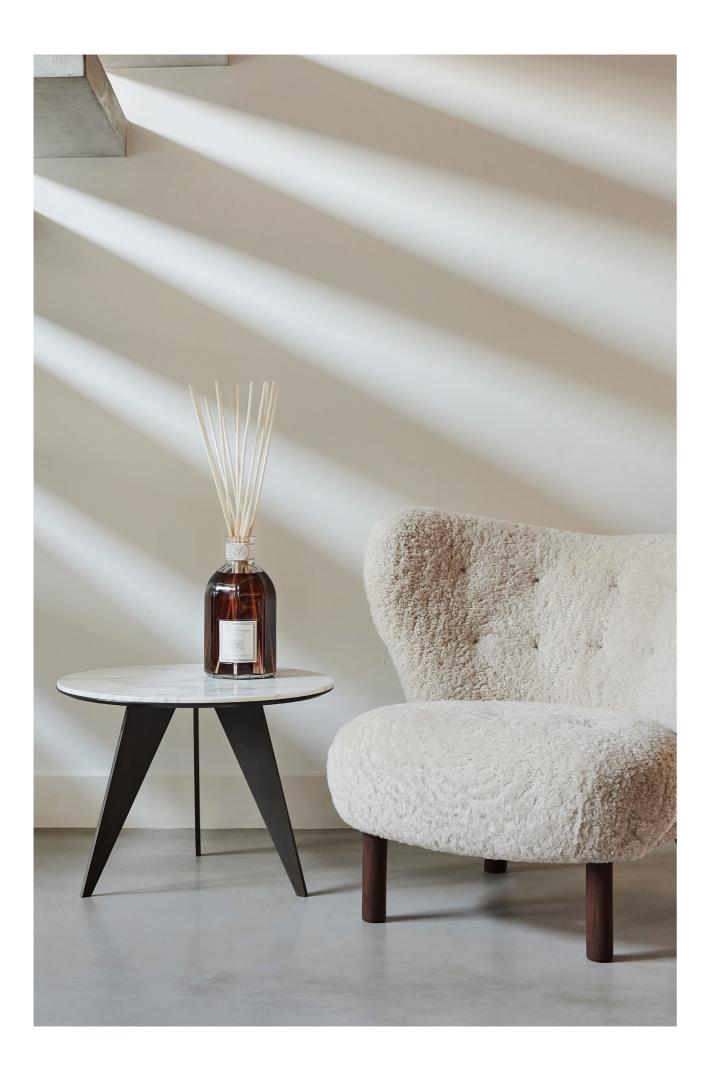

Amber

Simplicity is the ultimate form of refinement, and the Amber coffee table expresses this quite aptly. Unique in its kind, this design is the unequivocal complement to any stylish sitting room. The simpler a design, the more important the details and materials become, as they are more conspicuous.

Ø 55 x 50 cm

l've never seen elegance go out of style

Basalt Beige

The Basalt coffee table is characterized by its beautiful dark brushed oak top, laid in Hungarian point pattern. This, in combination with the bronze Soft Touch is what ultimately defines the table. Available in various dimensions, it serves as a tranquil central oasis in any sophisticated interior, yet with a high-quality appearance.