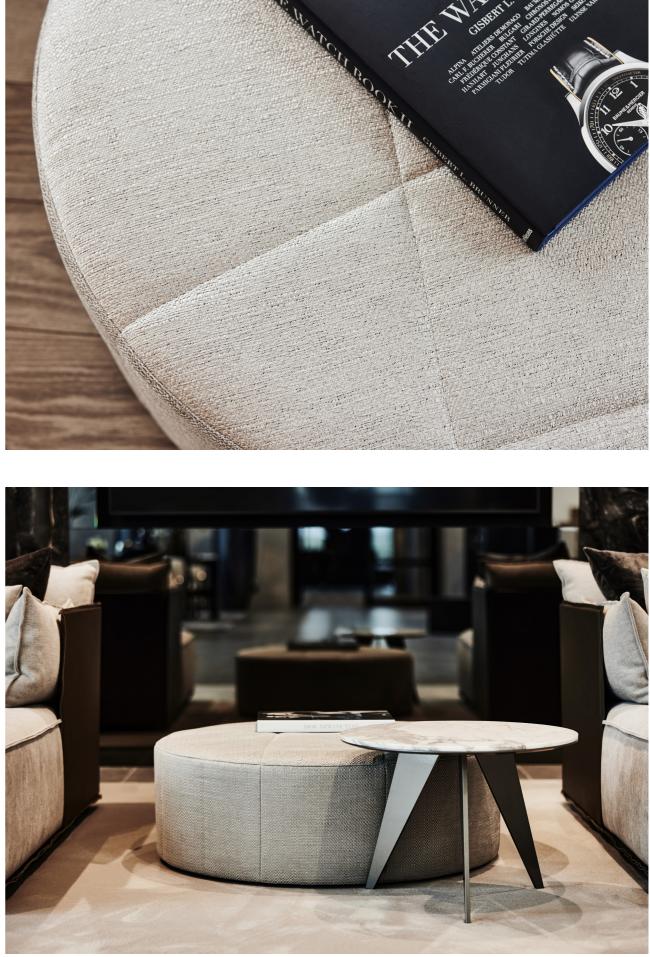

#### Pouf

#### Options

Soft touch beige + fabric nature

The Nova is the finishing touch to any room, and is unique in its kind thanks to the refined material combinations.

Pouf Nova is an addition to many interiors. The chic design can be the finishing touch to any room. The combination of the marble with a natural colour finish creates a calming but luxurious end result. 1500× 590 × 385 cm 1800× 590 × 385 cm

Year of design2022Used materialSoft touch beige + fabric nature

\*Outer legs are different from the frame

Marble

Calacatta oro + Walnut

The Onyx side table with is many luxurious and material combinations is the perfect addition to any room. High-quality luxury combined with simplicity provides that extra beautiful addition to any interior design. The design of the Onyx is unique in its kind and an absolute must in your living room.