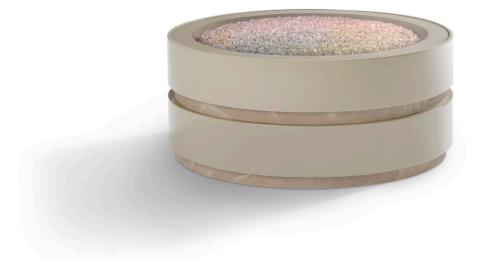

This cylindrical coffee table brightens up any living room with its elegant look and refined materials. De Spinel is a playful table that can be styled according to your own taste. The Spinel is available in various colors, high-gloss and softtouch lacquer. You can choose to apply the skirting boards in the same color or a contrasting o∩e.

Ø 60 x 37 cm

#### Year of design Used material

2021 Softtouch Bronze + Café Amaro inlay

Spinel Softtouch Bronze + Brushed oak inlay

artist, and he is best known for his lush, layered however this time we decided to spice things 'flowerbed' paintings, created by folding up. This time we created the finest Spinel of countless pieces of painted rice paper into tiny all times. No marble, oak or glass, but an unique blossoms. This time, in close collaboration with *'flowerbed'* is created on top of the table. The DAMI Luxury Interior, he has been working on Spinel Flowerbed is the most unique one in our an unique concept.