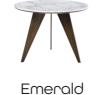

150 x 35 x 75 cm

Year of design2021Used materialBrushed oak + marble + sofftouch

Emerald Brown brass + Black Python top

Emerald Brown brass + Bronze Python

Emerald Matt black + Grigio Orobico

Emerald Matt black + Black Python

Brown Brass + Arrabescato

Emerald Brown Brass + Grigio Orobico

Emerald High gloss metal + Arrabescato

Emerald

Brown Brass + Glass Warm Beige

Emerald

Matt Black + Python Silver

Emerald Brown Brass + Calacatta oro

To top off its static and minimalist appearance, the Emerald comes in various models with marble and python skin tops. The frame is available in either a brown brass metallic paint or matt black powder coat Finish. Mix and match to your heart's content, until it blends perfectly with your interior.

Year of design Used material

2020 Café Amaro + brown brass

Ø 45 x 35 cm

Emerald Matt black + Arrabescato

Emerald Matt black + Bronze Python

Emerald Matt Black + White Beauty

Emerald Brown Brass + Café Amaro

Emerald Walnut

Emerald Marble

The Emerald Dining Tabel offers the perfect look of luxury, class and style in any kitchen.

With its static but chic look in different versions, the Emerald Dining Table is the perfect round dining table for 4 people. The marble tops combined with a brown brass metallic paint of matt black powder coat finish provide a stunning result.