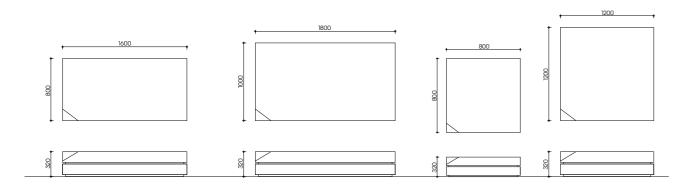

160 x 80 x 32 cm

Year of design 2020 Brushed Oak + Soft touch Bronze Used material

Basalt Walnut

Bery

Beryl

Jade

Bery Danilo

| °yl<br>⊳            | Beryl<br><sub>Jade</sub> |
|---------------------|--------------------------|
|                     |                          |
|                     |                          |
| yl<br><sup>Io</sup> | Beryl<br>Aspen Ivory     |
|                     |                          |
|                     |                          |
| yl<br>º             |                          |
|                     |                          |
|                     |                          |
|                     |                          |
|                     |                          |
|                     |                          |
| Martin The          | Anto Line anna anna      |