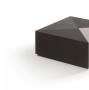

Year of design Used material

2021 Walnut / marble Ø 150 x 75 cm

Garnet

Metal Laquer Gunsmoke

Dark brushed oak or a gun metal look? The choice is yours. As the Garnet is available in various dimensions and looks, it is suitable for use as a coffee table or occasional table in any interior. No matter how you use it, the Garnet design table is sure to give your interior a stylish boost.

40 x 40 x 50 cm

#### Year of design Used material

2020 Metal Laquer Gunsmoke