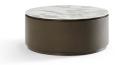

Year of design Used material

2021 Walnut / marble Ø 150 x 75 cm

Garnet

Metal Laquer Gunsmoke

Dark brushed oak or a gun metal look? The choice is yours. As the Garnet is available in various dimensions and looks, it is suitable for use as a coffee table or occasional table in any interior. No matter how you use it, the Garnet design table is sure to give your interior a stylish boost.

40 x 40 x 50 cm

#### Year of design Used material

2020 Metal Laquer Gunsmoke