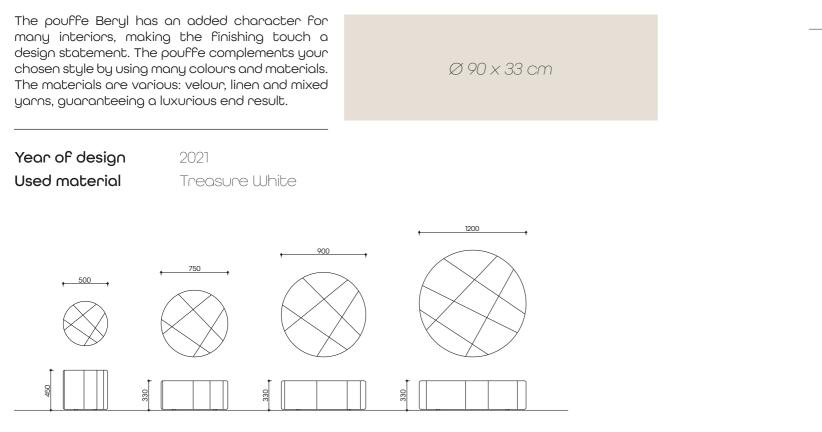

#### Pouf

#### Options

Soft touch beige + fabric nature

The Nova is the finishing touch to any room, and is unique in its kind thanks to the refined material combinations.

Pouf Nova is an addition to many interiors. The chic design can be the finishing touch to any room. The combination of the marble with a natural colour finish creates a calming but luxurious end result. 1500× 590 × 385 cm 1800× 590 × 385 cm

Year of design2022Used materialSoft touch beige + fabric nature

\*Outer legs are different from the frame

Marble

Calacatta oro + Walnut

The Onyx side table with is many luxurious and material combinations is the perfect addition to any room. High-quality luxury combined with simplicity provides that extra beautiful addition to any interior design. The design of the Onyx is unique in its kind and an absolute must in your living room.