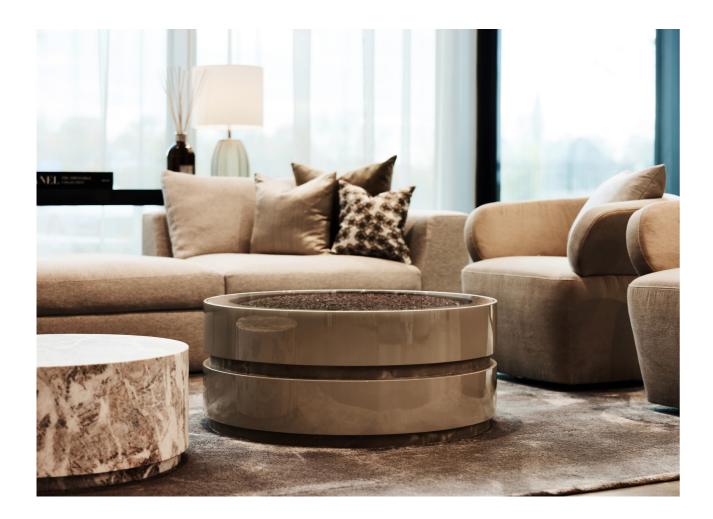

This cylindrical coffee table brightens up any living room with its elegant look and refined materials. De Spinel is a playful table that can be styled according to your own taste. The Spinel is available in various colors, high-gloss and softtouch lacquer. You can choose to apply the skirting boards in the same color or a contrasting o∩e.

Ø 60 x 37 cm

#### Year of design Used material

2021 Softtouch Bronze + Café Amaro inlay

Spinel Softtouch Bronze + Brushed oak inlay

artist, and he is best known for his lush, layered however this time we decided to spice things 'flowerbed' paintings, created by folding up. This time we created the finest Spinel of countless pieces of painted rice paper into tiny all times. No marble, oak or glass, but an unique blossoms. This time, in close collaboration with *'flowerbed'* is created on top of the table. The DAMI Luxury Interior, he has been working on Spinel Flowerbed is the most unique one in our an unique concept.