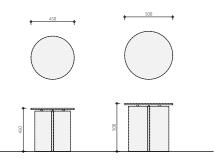

Year of design2022Used materialSoft touch beige + fabric nature

\*Outer legs are different from the frame

Marble

Calacatta oro + Walnut

The Onyx side table with is many luxurious and material combinations is the perfect addition to any room. High-quality luxury combined with simplicity provides that extra beautiful addition to any interior design. The design of the Onyx is unique in its kind and an absolute must in your living room.

Ø 40 x 45 cm

#### Year of design Used material

2021

Marble + Metal lacquer + Brushed Oak top

Dark brushed oak Griccio Orabrico

Console table

The Orion is decorative and functional and will be the eye-catcher in your interior. Thanks to its versatility, the Orion console table is perfect for designing according to your own style and preferences. The different materials and high-quality finishes contribute to a fresh, contemporary yet chic look.