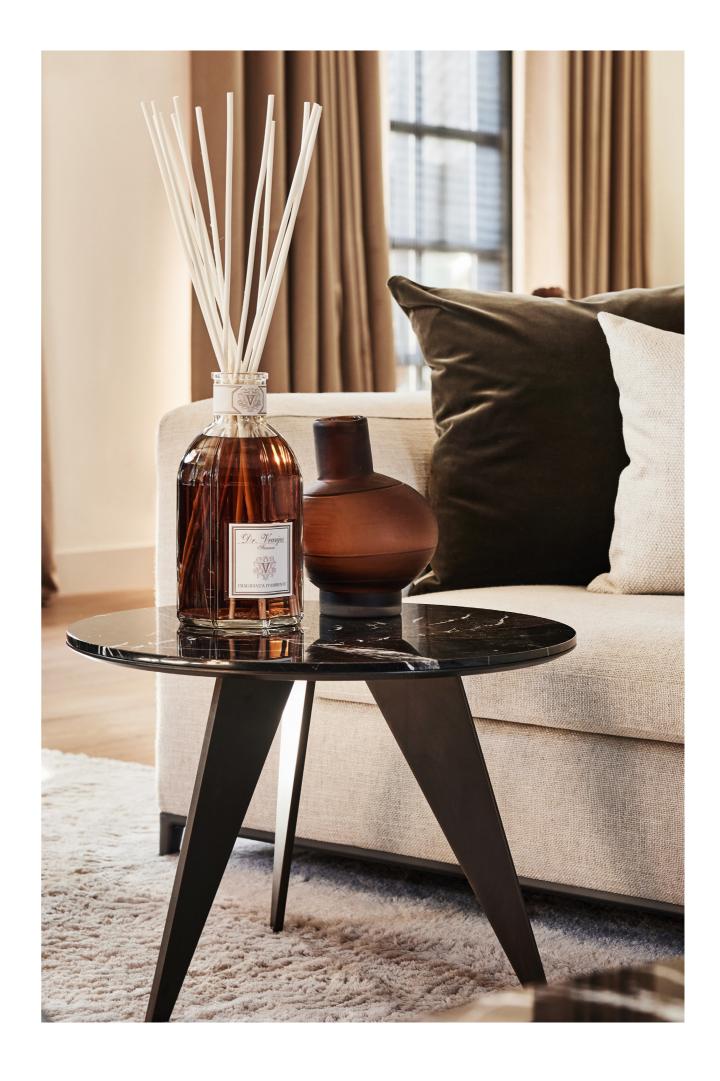

Amber

Simplicity is the ultimate form of refinement, and the Amber coffee table expresses this quite aptly. Unique in its kind, this design is the unequivocal complement to any stylish sitting room. The simpler a design, the more important the details and materials become, as they are more conspicuous.

Ø 55 x 50 cm

l've never seen elegance go out of style

Basalt Beige

The Basalt coffee table is characterized by its beautiful dark brushed oak top, laid in Hungarian point pattern. This, in combination with the bronze Soft Touch is what ultimately defines the table. Available in various dimensions, it serves as a tranquil central oasis in any sophisticated interior, yet with a high-quality appearance.