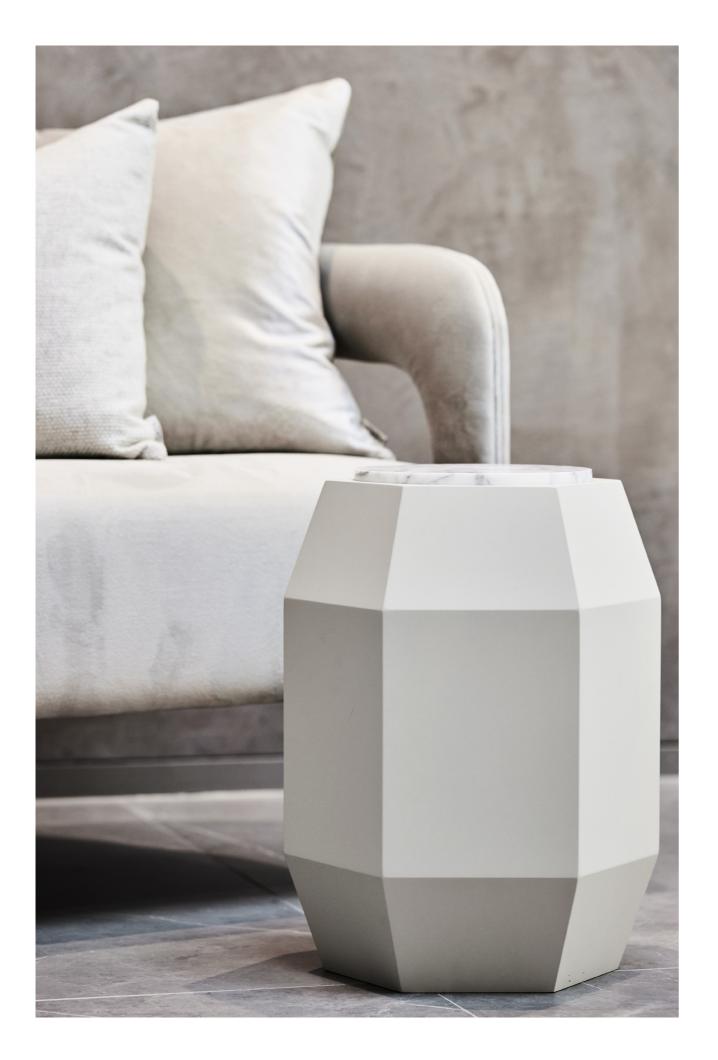

Year of design Used material

2021 Walnut / marble Ø 150 x 75 cm

Garnet

Metal Laquer Gunsmoke

Dark brushed oak or a gun metal look? The choice is yours. As the Garnet is available in various dimensions and looks, it is suitable for use as a coffee table or occasional table in any interior. No matter how you use it, the Garnet design table is sure to give your interior a stylish boost.

40 x 40 x 50 cm

#### Year of design Used material

2020 Metal Laquer Gunsmoke