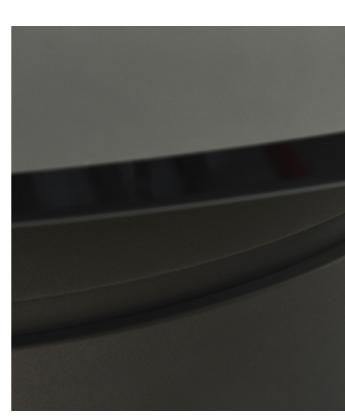

#### Options

Carnelian

The Carnelian coffee table has a table top made of high-quality safety glass. The Softtouch base combines beautifully with the aesthetic shape of the marble top. This marble shows subtly through the glass top which defines the design. One thing is certain, the Carnelian coffee table completes your living room.

#### Year of design Used material

2021 Softtouch i mochla ialau i ala

Softtouch + marble inlay + glass table top

350

Carnelian Brushed oak + marble inlay

Glass table top

Carnelian Glass table top + High glass plints