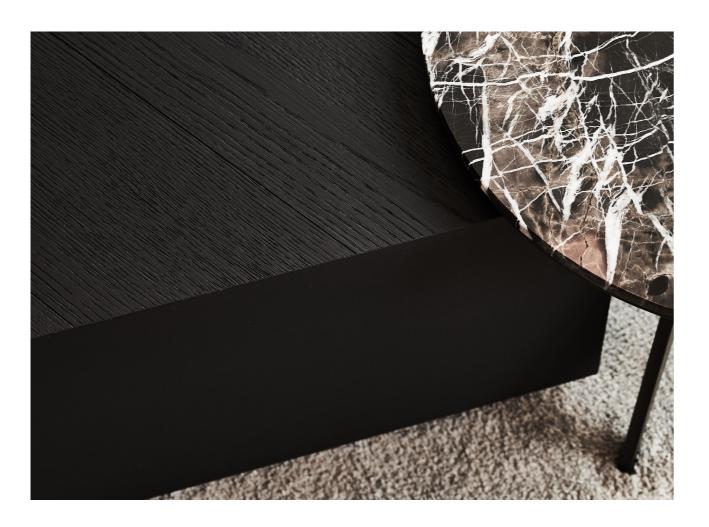

160 x 80 x 32 cm

Year of design 2020 Brushed Oak + Soft touch Bronze Used material

Basalt Walnut

Bery

Beryl

Jade

Bery Danilo

| °yl<br>⊳            | Beryl<br><sub>Jade</sub> |
|---------------------|--------------------------|
|                     |                          |
|                     |                          |
| yl<br><sup>Io</sup> | Beryl<br>Aspen Ivory     |
|                     |                          |
|                     |                          |
| yl<br>º             |                          |
|                     |                          |
|                     |                          |
|                     |                          |
|                     |                          |
|                     |                          |
| Martin The          | Anto Line anna anna      |