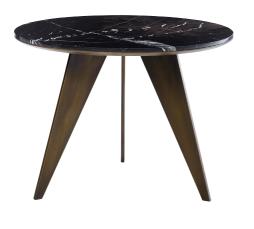

Emerald Walnut

Emerald Marble

The Emerald Dining Tabel offers the perfect look of luxury, class and style in any kitchen.

With its static but chic look in different versions, the Emerald Dining Table is the perfect round dining table for 4 people. The marble tops combined with a brown brass metallic paint of matt black powder coat finish provide a stunning result.

Year of design Used material

2021 Walnut / marble Ø 150 x 75 cm

Garnet

Metal Laquer Gunsmoke

Dark brushed oak or a gun metal look? The choice is yours. As the Garnet is available in various dimensions and looks, it is suitable for use as a coffee table or occasional table in any interior. No matter how you use it, the Garnet design table is sure to give your interior a stylish boost.