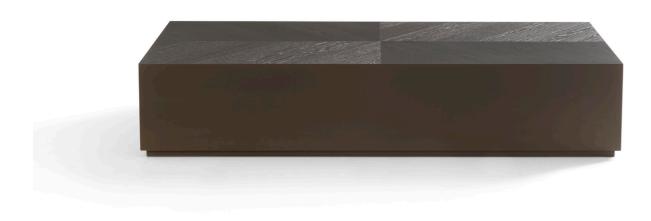

Ø 55 x 50 cm

l've never seen elegance go out of style

Basalt Beige

The Basalt coffee table is characterized by its beautiful dark brushed oak top, laid in Hungarian point pattern. This, in combination with the bronze Soft Touch is what ultimately defines the table. Available in various dimensions, it serves as a tranquil central oasis in any sophisticated interior, yet with a high-quality appearance.

160 x 80 x 32 cm

Year of design 2020 Brushed Oak + Soft touch Bronze Used material

Basalt Walnut

Bery

Beryl

Jade

Bery Danilo

| °yl<br>⊳            | Beryl<br><sub>Jade</sub> |
|---------------------|--------------------------|
|                     |                          |
|                     |                          |
| yl<br><sup>Io</sup> | Beryl<br>Aspen Ivory     |
|                     |                          |
|                     |                          |
| yl<br>º             |                          |
|                     |                          |
|                     |                          |
|                     |                          |
|                     |                          |
|                     |                          |
| Martin The          | Anto Line anna anna      |