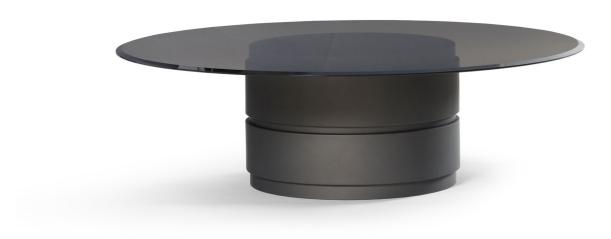

Pearl Softtouch Black + Café Amaro

The Pearl coffee table has a pronounced and steadfast design. Its perfect combination of elegant shapes and luxurious materials render it truly unique. The Pearl is available in various sizes, colours and combinations of high-quality materials. Whatever combination you choose, the Pearl coffee table remains one in a thousand.

Ø 90 x 37 cm

#### Year of design Used material

2020 High Gloss Champagne + Calacatta Oro

Pearl Softtouch Warm Beige + Calacatta Oro

Pearl Softtouch Warm Beige + Travetin