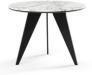

The Carnelian is a dining table with a high quality, grey safety glass top. Its Softtouch base blends beautifully with the aesthetic shape of the mar-ble top. The marble itself peeks subtly through the glass top, which defines the design. One thing is for sure, the Carnelian dining table transforms any kitchen into a dream kitchen.

Ø 160 x 76 cm

#### Year of design Used material

2020 Softtouch + marble inlay + brushes oak table top

Carnelian Marble table top