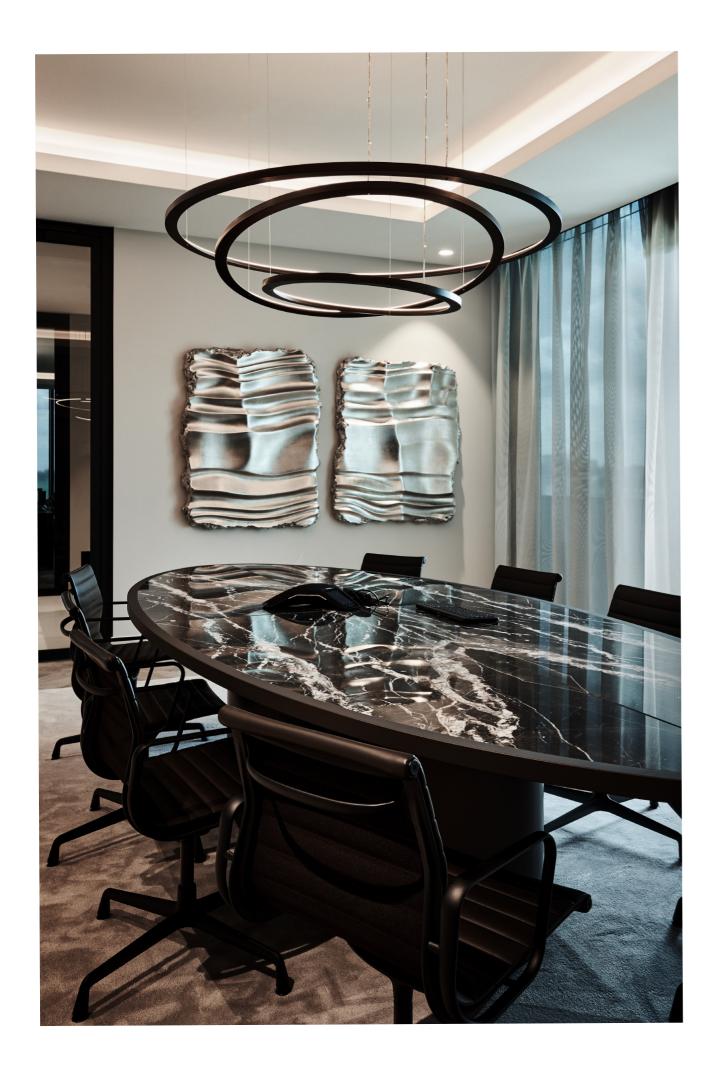

#### Grand entrance

The grand entrance is also symbolic of her own entrance into the world of design. It all began with the construction of her own home, which afforded her complete freedom to design and implement everything according to her own style and taste. Perhaps most striking is the use of bronze, leather, marble and shades of beige, which is reflected in all her designs. Her choice of materials and colours runs like a thread through both her interior and furniture designs. Ode to collaborations Daniëlle has forged relationships with a number of preferred partners, which enables her to consistently supply superior quality. This is reflected in