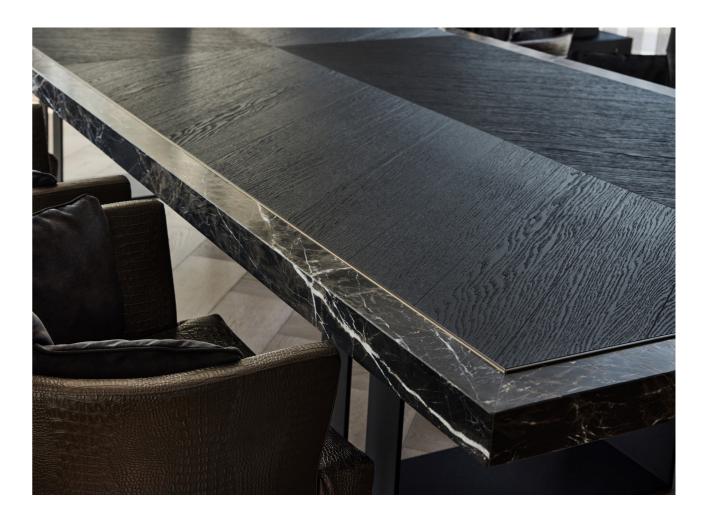

Ø 55 x 50 cm

l've never seen elegance go out of style

Basalt Beige

The Basalt coffee table is characterized by its beautiful dark brushed oak top, laid in Hungarian point pattern. This, in combination with the bronze Soft Touch is what ultimately defines the table. Available in various dimensions, it serves as a tranquil central oasis in any sophisticated interior, yet with a high-quality appearance.

160 x 80 x 32 cm

Year of design 2020 Brushed Oak + Soft touch Bronze Used material

Basalt Walnut

Bery

Beryl

Jade

Bery Danilo

| °yl<br>⊳            | Beryl<br><sub>Jade</sub> |
|---------------------|--------------------------|
|                     |                          |
|                     |                          |
| yl<br><sup>Io</sup> | Beryl<br>Aspen Ivory     |
|                     |                          |
|                     |                          |
| yl<br>º             |                          |
|                     |                          |
|                     |                          |
|                     |                          |
|                     |                          |
|                     |                          |
| Martin The          | Anto Line anna anna      |