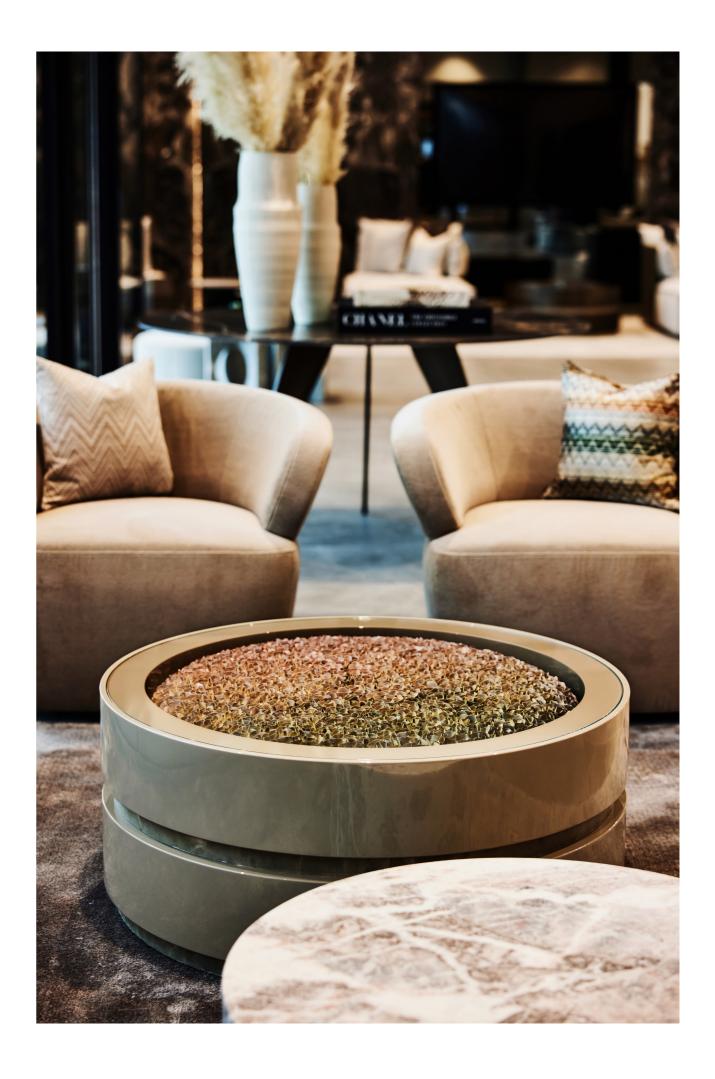

This cylindrical coffee table brightens up any living room with its elegant look and refined materials. De Spinel is a playful table that can be styled according to your own taste. The Spinel is available in various colors, high-gloss and softtouch lacquer. You can choose to apply the skirting boards in the same color or a contrasting o∩e.

Ø 60 x 37 cm

#### Year of design Used material

2021 Softtouch Bronze + Café Amaro inlay

Spinel Softtouch Bronze + Brushed oak inlay

artist, and he is best known for his lush, layered however this time we decided to spice things 'flowerbed' paintings, created by folding up. This time we created the finest Spinel of countless pieces of painted rice paper into tiny all times. No marble, oak or glass, but an unique blossoms. This time, in close collaboration with *'flowerbed'* is created on top of the table. The DAMI Luxury Interior, he has been working on Spinel Flowerbed is the most unique one in our an unique concept.