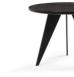

# Every great design begins with an even better story

Cinnabar

The console table Cinnabar has great versatility due to its sleek and simple shapes. The various high-quality finishes contribute to a fresh, contemporary look of the Cinnabar, available in different sizes and finishes.

150 x 35 x 75 cm

Year of design2021Used materialBrushed oak + marble + sofftouch

Emerald Brown brass + Black Python top

Emerald Brown brass + Bronze Python

Emerald Matt black + Grigio Orobico

Emerald Matt black + Black Python

Brown Brass + Arrabescato

Emerald Brown Brass + Grigio Orobico

Emerald High gloss metal + Arrabescato

Emerald

Brown Brass + Glass Warm Beige

Emerald

Matt Black + Python Silver

Emerald Brown Brass + Calacatta oro

To top off its static and minimalist appearance, the Emerald comes in various models with marble and python skin tops. The frame is available in either a brown brass metallic paint or matt black powder coat Finish. Mix and match to your heart's content, until it blends perfectly with your interior.