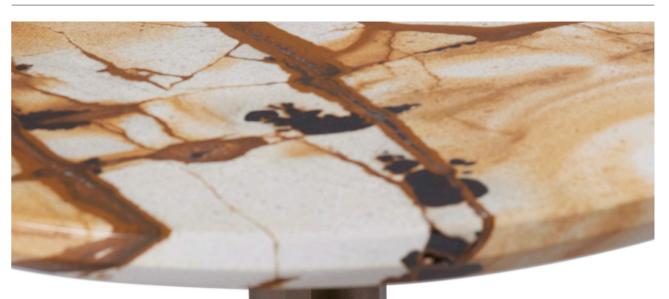

Year of design Used material

2021 Walnut / marble Ø 150 x 75 cm

Garnet

Metal Laquer Gunsmoke

Dark brushed oak or a gun metal look? The choice is yours. As the Garnet is available in various dimensions and looks, it is suitable for use as a coffee table or occasional table in any interior. No matter how you use it, the Garnet design table is sure to give your interior a stylish boost.

40 x 40 x 50 cm

#### Year of design Used material

2020 Metal Laquer Gunsmoke