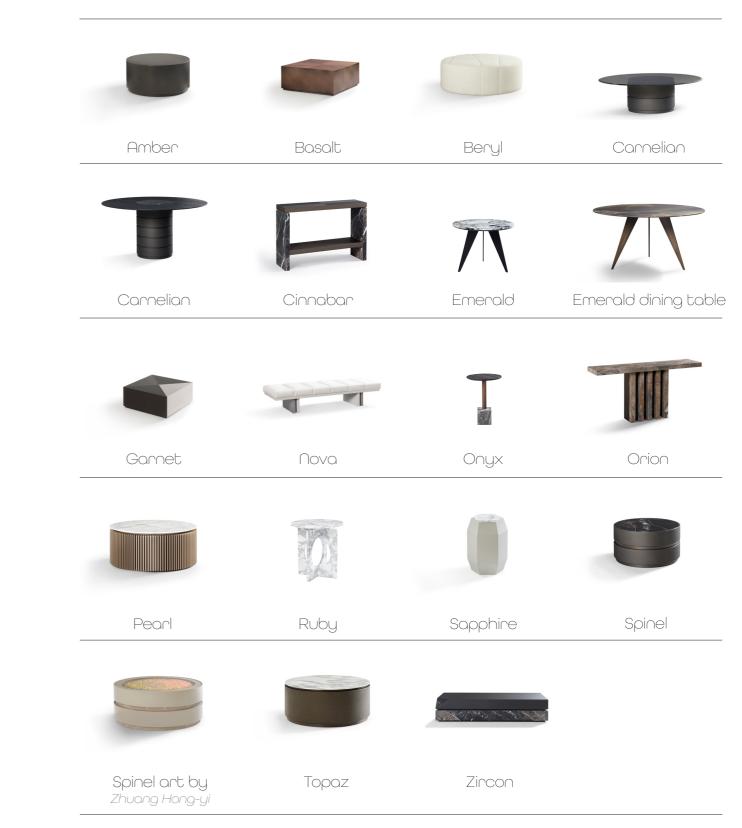

## Dami Collection 2022

#### Collection

Amber

Simplicity is the ultimate form of refinement, and the Amber coffee table expresses this quite aptly. Unique in its kind, this design is the unequivocal complement to any stylish sitting room. The simpler a design, the more important the details and materials become, as they are more conspicuous.

160 x 80 x 32 cm

Year of design 2020 Brushed Oak + Soft touch Bronze Used material

Basalt Walnut

Bery

Beryl

Jade

Bery Danilo

| °yl<br>⊳            | Beryl<br><sub>Jade</sub> |
|---------------------|--------------------------|
|                     |                          |
|                     |                          |
| yl<br><sup>Io</sup> | Beryl<br>Aspen Ivory     |
|                     |                          |
|                     |                          |
| yl<br>º             |                          |
|                     |                          |
|                     |                          |
|                     |                          |
|                     |                          |
|                     |                          |
| Martin The          | Anto Line anna anna      |

#### Options

Carnelian

The Carnelian coffee table has a table top made of high-quality safety glass. The Softtouch base combines beautifully with the aesthetic shape of the marble top. This marble shows subtly through the glass top which defines the design. One thing is certain, the Carnelian coffee table completes your living room.

# Every great design begins with an even better story

Cinnabar

The console table Cinnabar has great versatility due to its sleek and simple shapes. The various high-quality finishes contribute to a fresh, contemporary look of the Cinnabar, available in different sizes and finishes.

Year of design Used material

2021 Walnut / marble Ø 150 x 75 cm

Garnet

Metal Laquer Gunsmoke

Dark brushed oak or a gun metal look? The choice is yours. As the Garnet is available in various dimensions and looks, it is suitable for use as a coffee table or occasional table in any interior. No matter how you use it, the Garnet design table is sure to give your interior a stylish boost.

#### Pouf

#### Year of design Used material

2021

Marble + Metal lacquer + Brushed Oak top

Dark brushed oak Griccio Orabrico

Console table

The Orion is decorative and functional and will be the eye-catcher in your interior. Thanks to its versatility, the Orion console table is perfect for designing according to your own style and preferences. The different materials and high-quality finishes contribute to a fresh, contemporary yet chic look.

Pearl Softtouch Black + Café Amaro

The Pearl coffee table has a pronounced and steadfast design. Its perfect combination of elegant shapes and luxurious materials render it truly unique. The Pearl is available in various sizes, colours and combinations of high-quality materials. Whatever combination you choose, the Pearl coffee table remains one in a thousand.

## The details are not the details. They make the design

Ruby Silverroots

RUby Grigio orobico

Ruby Bourgogne Verde

Ruby Calacatta Viola

Ruby Rosso Levanto

A truly iconic design table, the Ruby's refined combinations of materials render it unique in its kind, while also ensuring that it ideally comple-ments any luxurious interior design.

# are homes should too

Dami's Sapphire occasional table is available in broad a range luxurious colour and material combinations. Whichever combination you choose, the Sapphire invariably radiates the fashionable subtlety of the gemstone it is named after. The Sapphire leaves nothing to the imagination. Its combination of sleek looks and high-quality materials make it the ideal accessory to meet your needs.

This cylindrical coffee table brightens up any living room with its elegant look and refined materials. De Spinel is a playful table that can be styled according to your own taste. The Spinel is available in various colors, high-gloss and softtouch lacquer. You can choose to apply the skirting boards in the same color or a contrasting o∩e.

2021

Zhuang Hong Yi is a contemporary Chinese The Spinel is one of our best selling tables, collection and limited in availability.

Size

Ø 90 x 37 cm

**TOPOZ** Veg Tan Leather Chocolate + Café Amaro

Topaz Soft Leather Stone + Arrabescato

Topaz Soft Leather olive + Callacata Verde TOPOZ Veg Tan Leather Stone + Arrabescato

The Topaz coffee table raises any interior design to a higher level. This design is simply the ultimate in luxury and elegance. The Topaz coffee table is no shrinking violet. Its distinctive design is complemented by the close attention paid to detail in the finish. The combinations of materials available offer you ample opportunity to find one that suits your taste.

Zircon Dark brown + Cafe Amaro Zircon Beige + Travertin

The Zircon coffee table is timeless and extremely elegant with its cubist shapes. This design has a look of luxury, class and style. The versatile coffee table is made of classic marble and ultra matt or high-gloss paintwork.