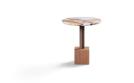

Year of design Used material

2021 Walnut / marble Ø 150 x 75 cm

Garnet

Metal Laquer Gunsmoke

Dark brushed oak or a gun metal look? The choice is yours. As the Garnet is available in various dimensions and looks, it is suitable for use as a coffee table or occasional table in any interior. No matter how you use it, the Garnet design table is sure to give your interior a stylish boost.

40 x 40 x 50 cm

#### Year of design Used material

2020 Metal Laquer Gunsmoke