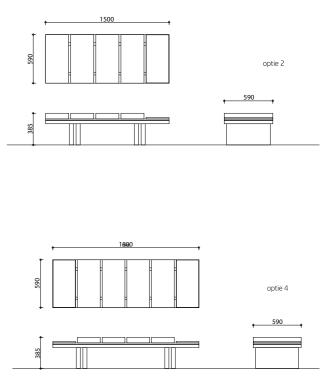

#### Options

Soft touch beige + fabric nature

The Nova is the finishing touch to any room, and is unique in its kind thanks to the refined material combinations.

Pouf Nova is an addition to many interiors. The chic design can be the finishing touch to any room. The combination of the marble with a natural colour finish creates a calming but luxurious end result. 1500× 590 × 385 cm 1800× 590 × 385 cm

Year of design2022Used materialSoft touch beige + fabric nature

\*Outer legs are different from the frame

Marble

Calacatta oro + Walnut

The Onyx side table with is many luxurious and material combinations is the perfect addition to any room. High-quality luxury combined with simplicity provides that extra beautiful addition to any interior design. The design of the Onyx is unique in its kind and an absolute must in your living room.