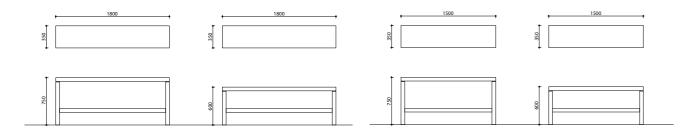

# Every great design begins with an even better story

Cinnabar

The console table Cinnabar has great versatility due to its sleek and simple shapes. The various high-quality finishes contribute to a fresh, contemporary look of the Cinnabar, available in different sizes and finishes.

150 x 35 x 75 cm

Year of design2021Used materialBrushed oak + marble + sofftouch

Emerald Brown brass + Black Python top

Emerald Brown brass + Bronze Python

Emerald Matt black + Grigio Orobico

Emerald Matt black + Black Python