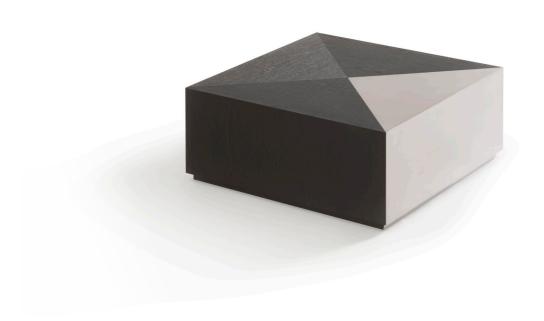

Year of design Used material

2021 Walnut / marble Ø 150 x 75 cm

Garnet

Metal Laquer Gunsmoke

Dark brushed oak or a gun metal look? The choice is yours. As the Garnet is available in various dimensions and looks, it is suitable for use as a coffee table or occasional table in any interior. No matter how you use it, the Garnet design table is sure to give your interior a stylish boost.

40 x 40 x 50 cm

#### Year of design Used material

2020 Metal Laquer Gunsmoke