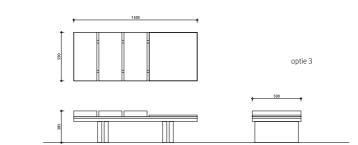

#### Options

Soft touch beige + fabric nature

The Nova is the finishing touch to any room, and is unique in its kind thanks to the refined material combinations.

Pouf Nova is an addition to many interiors. The chic design can be the finishing touch to any room. The combination of the marble with a natural colour finish creates a calming but luxurious end result. 1500× 590 × 385 cm 1800× 590 × 385 cm

Year of design2022Used materialSoft touch beige + fabric nature

\*Outer legs are different from the frame

Marble

Calacatta oro + Walnut

The Onyx side table with is many luxurious and material combinations is the perfect addition to any room. High-quality luxury combined with simplicity provides that extra beautiful addition to any interior design. The design of the Onyx is unique in its kind and an absolute must in your living room.