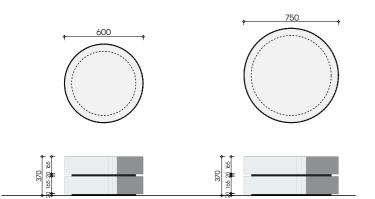

he imagination. Its combination of sleek looks and high-quality materials make it the ideal accessory to meet your needs.

Ø 35 x 45 cm

#### Year of design Used material

2020 Warm Beige + Arrabescato





You can't use up creativity. The more u use, the more you have









Spinel Softtouch Stone + Glass stone inlay

Spinel Softtouch Olive + Forest green





This cylindrical coffee table brightens up any living room with its elegant look and refined materials. De Spinel is a playful table that can be styled according to your own taste. The Spinel is available in various colors, high-gloss and softtouch lacquer. You can choose to apply the skirting boards in the same color or a contrasting o∩e.

Ø 60 x 37 cm

#### Year of design Used material

2021 Softtouch Bronze + Café Amaro inlay





Spinel Softtouch Bronze + Brushed oak inlay













artist, and he is best known for his lush, layered however this time we decided to spice things 'flowerbed' paintings, created by folding up. This time we created the finest Spinel of countless pieces of painted rice paper into tiny all times. No marble, oak or glass, but an unique blossoms. This time, in close collaboration with *'flowerbed'* is created on top of the table. The DAMI Luxury Interior, he has been working on Spinel Flowerbed is the most unique one in our an unique concept.

2021

Zhuang Hong Yi is a contemporary Chinese The Spinel is one of our best selling tables, collection and limited in availability.



Size

Ø 90 x 37 cm

















**TOPOZ** Veg Tan Leather Chocolate + Café Amaro

Topaz Soft Leather Ston