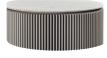

Year of design Used material

2021 Walnut / marble Ø 150 x 75 cm

Garnet

Metal Laquer Gunsmoke

Dark brushed oak or a gun metal look? The choice is yours. As the Garnet is available in various dimensions and looks, it is suitable for use as a coffee table or occasional table in any interior. No matter how you use it, the Garnet design table is sure to give your interior a stylish boost.

40 x 40 x 50 cm

#### Year of design Used material

2020 Metal Laquer Gunsmoke