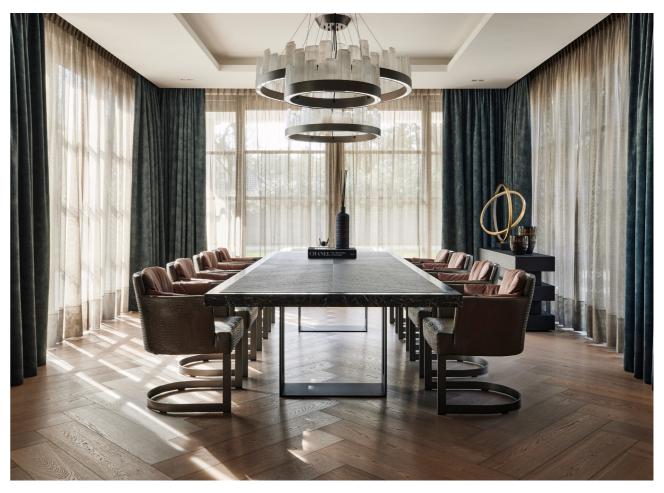

Ø 55 x 50 cm

l've never seen elegance go out of style

Basalt Beige

The Basalt coffee table is characterized by its beautiful dark brushed oak top, laid in Hungarian point pattern. This, in combination with the bronze Soft Touch is what ultimately defines the table. Available in various dimensions, it serves as a tranquil central oasis in any sophisticated interior, yet with a high-quality appearance.

160 x 80 x 32 cm

Year of design 2020 Brushed Oak + Soft touch Bronze Used material

Basalt Walnut

Bery

Beryl

Jade

Bery Danilo

| °yl<br>⊳            | Beryl<br><sub>Jade</sub> |
|---------------------|--------------------------|
|                     |                          |
|                     |                          |
| yl<br><sup>Io</sup> | Beryl<br>Aspen Ivory     |
|                     |                          |
|                     |                          |
| yl<br>º             |                          |
|                     |                          |
|                     |                          |
|                     |                          |
|                     |                          |
|                     |                          |
| Martin The          | Anto Line anna anna      |