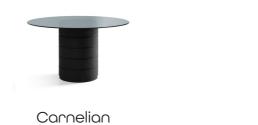

#### Options

Carnelian

The Carnelian coffee table has a table top made of high-quality safety glass. The Softtouch base combines beautifully with the aesthetic shape of the marble top. This marble shows subtly through the glass top which defines the design. One thing is certain, the Carnelian coffee table completes your living room.

#### Year of design Used material

2021 Softtouch i mochla ialau i ala

Softtouch + marble inlay + glass table top

350

Carnelian Brushed oak + marble inlay

Glass table top

Carnelian Glass table top + High glass plints