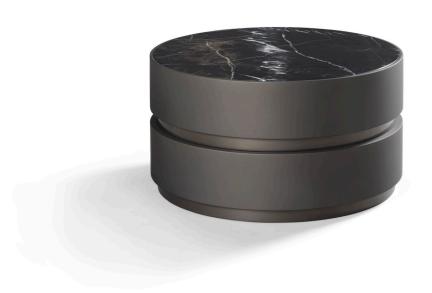

This cylindrical coffee table brightens up any living room with its elegant look and refined materials. De Spinel is a playful table that can be styled according to your own taste. The Spinel is available in various colors, high-gloss and softtouch lacquer. You can choose to apply the skirting boards in the same color or a contrasting o∩e.

Ø 60 x 37 cm

#### Year of design Used material

2021 Softtouch Bronze + Café Amaro inlay

Spinel Softtouch Bronze + Brushed oak inlay

artist, and he is best known for his lush, layered however this time we decided to spice things 'flowerbed' paintings, created by folding up. This time we created the finest Spinel of countless pieces of painted rice paper into tiny all times. No marble, oak or glass, but an unique blossoms. This time, in close collaboration with *'flowerbed'* is created on top of the table. The DAMI Luxury Interior, he has been working on Spinel Flowerbed is the most unique one in our an unique concept.