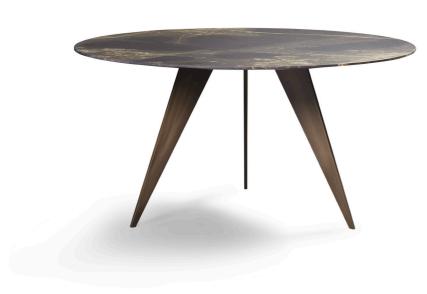

Emerald Walnut

Emerald Marble

The Emerald Dining Tabel offers the perfect look of luxury, class and style in any kitchen.

With its static but chic look in different versions, the Emerald Dining Table is the perfect round dining table for 4 people. The marble tops combined with a brown brass metallic paint of matt black powder coat finish provide a stunning result.

Year of design Used material

2021 Walnut / marble Ø 150 x 75 cm

Garnet

Metal Laquer Gunsmoke

Dark brushed oak or a gun metal look? The choice is yours. As the Garnet is available in various dimensions and looks, it is suitable for use as a coffee table or occasional table in any interior. No matter how you use it, the Garnet design table is sure to give your interior a stylish boost.