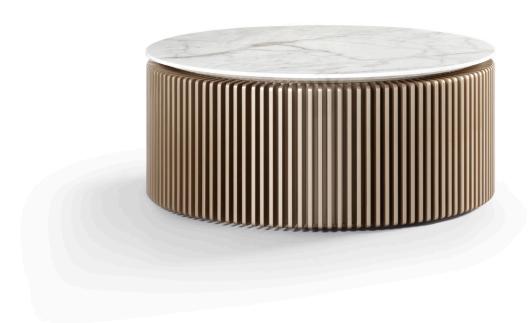

160 x 80 x 32 cm

Year of design 2020 Brushed Oak + Soft touch Bronze Used material

Basalt Walnut

Bery

Beryl

Jade

Bery Danilo

| °yl<br>⊳            | Beryl<br><sub>Jade</sub> |
|---------------------|--------------------------|
|                     |                          |
|                     |                          |
| yl<br><sup>Io</sup> | Beryl<br>Aspen Ivory     |
|                     |                          |
|                     |                          |
| yl<br>º             |                          |
|                     |                          |
|                     |                          |
|                     |                          |
|                     |                          |
|                     |                          |
| Martin The          | Anto Line anna anna      |