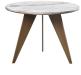

#### Options

Carnelian

The Carnelian coffee table has a table top made of high-quality safety glass. The Softtouch base combines beautifully with the aesthetic shape of the marble top. This marble shows subtly through the glass top which defines the design. One thing is certain, the Carnelian coffee table completes your living room.

Ø 120x 35 cm

#### Year of design Used material

2021 Softtouch i mochla ialau i ala

Softtouch + marble inlay + glass table top

350

Carnelian Brushed oak + marble inlay

Glass table top

Carnelian Glass table top + High glass plints