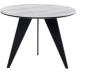

The Carnelian is a dining table with a high quality, grey safety glass top. Its Softtouch base blends beautifully with the aesthetic shape of the mar-ble top. The marble itself peeks subtly through the glass top, which defines the design. One thing is for sure, the Carnelian dining table transforms any kitchen into a dream kitchen.

Ø 160 x 76 cm

#### Year of design Used material

2020 Softtouch + marble inlay + brushes oak table top

Carnelian Marble table top