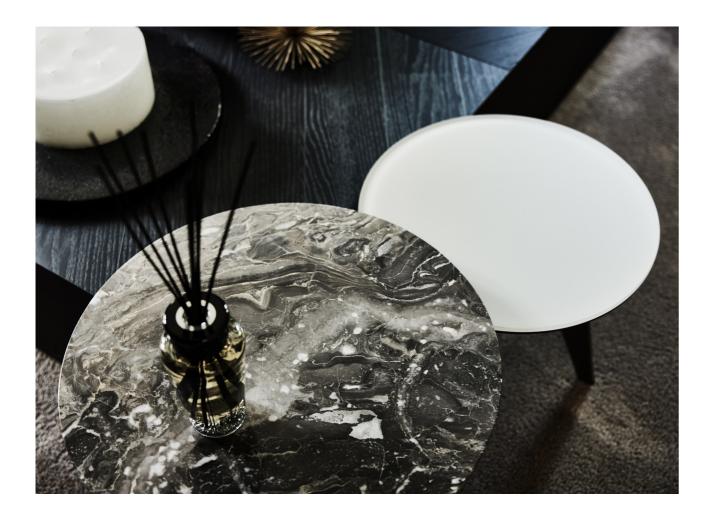

Year of design2022Used materialSoft touch beige + fabric nature

\*Outer legs are different from the frame

Marble

Calacatta oro + Walnut

The Onyx side table with is many luxurious and material combinations is the perfect addition to any room. High-quality luxury combined with simplicity provides that extra beautiful addition to any interior design. The design of the Onyx is unique in its kind and an absolute must in your living room.

Ø 40 x 45 cm

#### Year of design Used material

2021

Marble + Metal lacquer + Brushed Oak top

Dark brushed oak Griccio Orabrico

Console table

The Orion is decorative and functional and will be the eye-catcher in your interior. Thanks to its versatility, the Orion console table is perfect for designing according to your own style and preferences. The different materials and high-quality finishes contribute to a fresh, contemporary yet chic look.