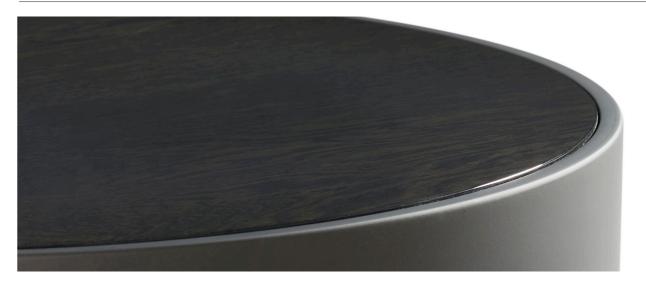

Ø 55 x 50 cm

l've never seen elegance go out of style

Basalt Beige

The Basalt coffee table is characterized by its beautiful dark brushed oak top, laid in Hungarian point pattern. This, in combination with the bronze Soft Touch is what ultimately defines the table. Available in various dimensions, it serves as a tranquil central oasis in any sophisticated interior, yet with a high-quality appearance.

160 x 80 x 32 cm

Year of design 2020 Brushed Oak + Soft touch Bronze Used material

Basalt Walnut

Bery

Beryl

Jade

Bery Danilo

| °yl<br>⊳            | Beryl<br><sub>Jade</sub> |
|---------------------|--------------------------|
|                     |                          |
|                     |                          |
| yl<br><sup>Io</sup> | Beryl<br>Aspen Ivory     |
|                     |                          |
|                     |                          |
| yl<br>º             |                          |
|                     |                          |
|                     |                          |
|                     |                          |
|                     |                          |
|                     |                          |
| Martin The          | Anto Line anna anna      |