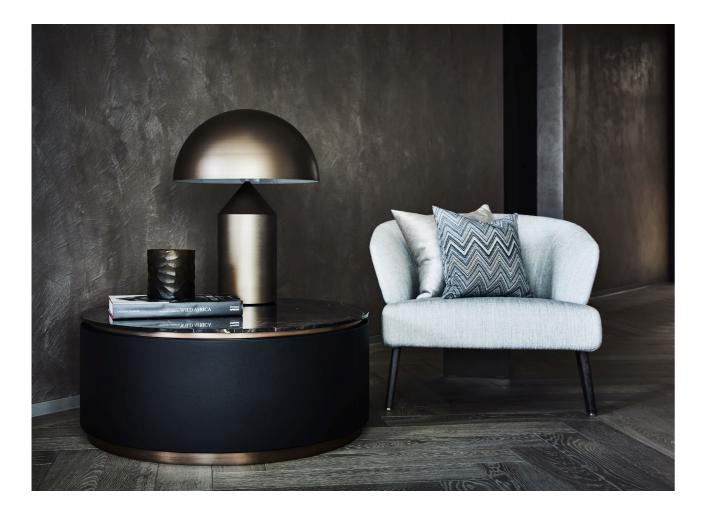

Amber

Simplicity is the ultimate form of refinement, and the Amber coffee table expresses this quite aptly. Unique in its kind, this design is the unequivocal complement to any stylish sitting room. The simpler a design, the more important the details and materials become, as they are more conspicuous.

Ø 55 x 50 cm

l've never seen elegance go out of style

Basalt Beige

The Basalt coffee table is characterized by its beautiful dark brushed oak top, laid in Hungarian point pattern. This, in combination with the bronze Soft Touch is what ultimately defines the table. Available in various dimensions, it serves as a tranquil central oasis in any sophisticated interior, yet with a high-quality appearance.