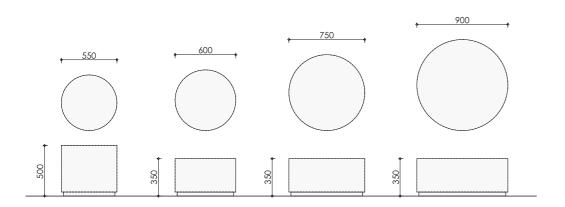

Ø 55 x 50 cm

l've never seen elegance go out of style

Basalt Beige

The Basalt coffee table is characterized by its beautiful dark brushed oak top, laid in Hungarian point pattern. This, in combination with the bronze Soft Touch is what ultimately defines the table. Available in various dimensions, it serves as a tranquil central oasis in any sophisticated interior, yet with a high-quality appearance.

Year of design Used material

2021 Walnut / marble Ø 150 x 75 cm

Garnet

Metal Laquer Gunsmoke

Dark brushed oak or a gun metal look? The choice is yours. As the Garnet is available in various dimensions and looks, it is suitable for use as a coffee table or occasional table in any interior. No matter how you use it, the Garnet design table is sure to give your interior a stylish boost.

40 x 40 x 50 cm