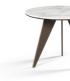

#### Options

Carnelian

The Carnelian coffee table has a table top made of high-quality safety glass. The Softtouch base combines beautifully with the aesthetic shape of the marble top. This marble shows subtly through the glass top which defines the design. One thing is certain, the Carnelian coffee table completes your living room.

Ø 120x 35 cm

#### Year of design Used material

2021 Softtouch i mochla ialau i ala

Softtouch + marble inlay + glass table top

350

Carnelian Brushed oak + marble inlay

Glass table top

Carnelian Glass table top + High glass plints