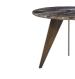

Year of design Used material

2021 Walnut / marble Ø 150 x 75 cm

Garnet

Metal Laquer Gunsmoke

Dark brushed oak or a gun metal look? The choice is yours. As the Garnet is available in various dimensions and looks, it is suitable for use as a coffee table or occasional table in any interior. No matter how you use it, the Garnet design table is sure to give your interior a stylish boost.

40 x 40 x 50 cm

#### Year of design Used material

2020 Metal Laquer Gunsmoke