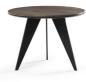

160 x 80 x 32 cm

Year of design 2020 Brushed Oak + Soft touch Bronze Used material

Basalt Walnut

Bery

Beryl

Jade

Bery Danilo

| °yl<br>⊳            | Beryl<br><sub>Jade</sub> |
|---------------------|--------------------------|
|                     |                          |
|                     |                          |
| yl<br><sup>Io</sup> | Beryl<br>Aspen Ivory     |
|                     |                          |
|                     |                          |
| yl<br>º             |                          |
|                     |                          |
|                     |                          |
|                     |                          |
|                     |                          |
|                     |                          |
| Martin The          | Anto Line anna anna      |