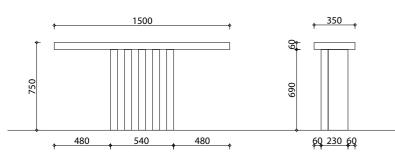

# Every great design begins with an even better story

Cinnabar

The console table Cinnabar has great versatility due to its sleek and simple shapes. The various high-quality finishes contribute to a fresh, contemporary look of the Cinnabar, available in different sizes and finishes.

150 x 35 x 75 cm

Year of design2021Used materialBrushed oak + marble + sofftouch

Emerald Brown brass + Black Python top

Emerald Brown brass + Bronze Python

Emerald Matt black + Grigio Orobico

Emerald Matt black + Black Python