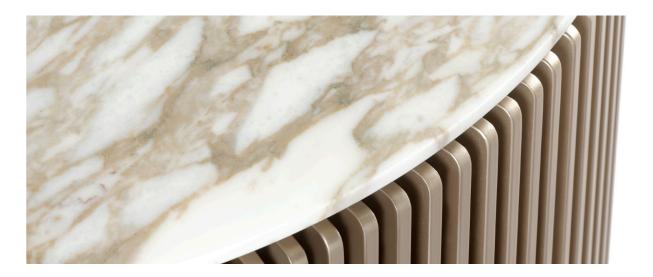

160 x 80 x 32 cm

Year of design 2020 Brushed Oak + Soft touch Bronze Used material

Basalt Walnut

Bery

Beryl

Jade

Bery Danilo

| °yl<br>⊳            | Beryl<br><sub>Jade</sub> |
|---------------------|--------------------------|
|                     |                          |
|                     |                          |
| yl<br><sup>Io</sup> | Beryl<br>Aspen Ivory     |
|                     |                          |
|                     |                          |
| yl<br>º             |                          |
|                     |                          |
|                     |                          |
|                     |                          |
|                     |                          |
|                     |                          |
| Martin The          | Anto Line anna anna      |