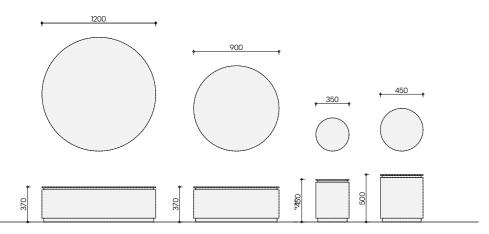

Ø 55 x 50 cm

l've never seen elegance go out of style

Basalt Beige

The Basalt coffee table is characterized by its beautiful dark brushed oak top, laid in Hungarian point pattern. This, in combination with the bronze Soft Touch is what ultimately defines the table. Available in various dimensions, it serves as a tranquil central oasis in any sophisticated interior, yet with a high-quality appearance.

160 x 80 x 32 cm

Year of design 2020 Brushed Oak + Soft touch Bronze Used material

Basalt Walnut

Bery

Beryl

Jade

Bery Danilo

| °yl<br>⊳            | Beryl<br><sub>Jade</sub> |
|---------------------|--------------------------|
|                     |                          |
|                     |                          |
| yl<br><sup>Io</sup> | Beryl<br>Aspen Ivory     |
|                     |                          |
|                     |                          |
| yl<br>º             |                          |
|                     |                          |
|                     |                          |
|                     |                          |
|                     |                          |
|                     |                          |
| Martin The          | Anto Line anna anna      |

Ø 120x 35 cm

#### Year of design Used material

2021 Softtouch i mochla ialau i ala

Softtouch + marble inlay + glass table top

350

Carnelian Brushed oak + marble inlay

Glass table top

Carnelian Glass table top + High glass plints