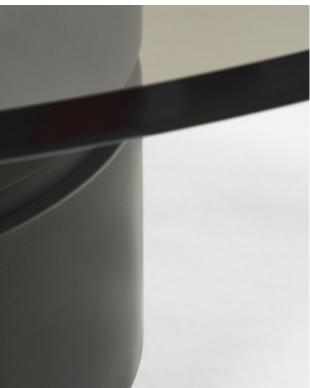

#### Options

Carnelian

The Carnelian coffee table has a table top made of high-quality safety glass. The Softtouch base combines beautifully with the aesthetic shape of the marble top. This marble shows subtly through the glass top which defines the design. One thing is certain, the Carnelian coffee table completes your living room.

#### Year of design Used material

2021 Softtouch i mochla ialau i ala

Softtouch + marble inlay + glass table top

350

Carnelian Brushed oak + marble inlay

Glass table top

Carnelian Glass table top + High glass plints