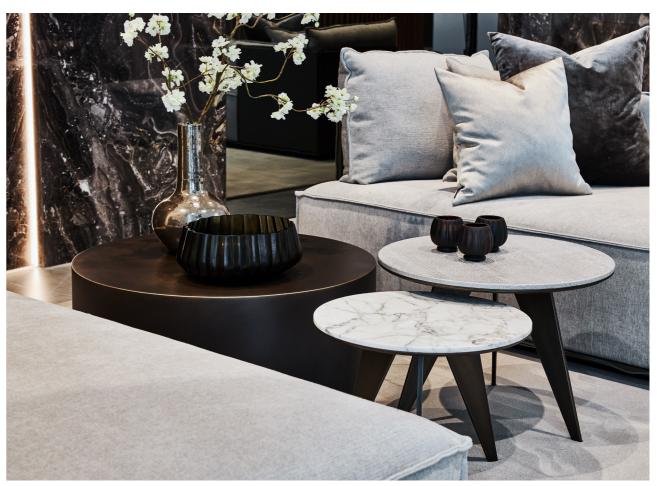

Ø 55 x 50 cm

l've never seen elegance go out of style

Basalt Beige

The Basalt coffee table is characterized by its beautiful dark brushed oak top, laid in Hungarian point pattern. This, in combination with the bronze Soft Touch is what ultimately defines the table. Available in various dimensions, it serves as a tranquil central oasis in any sophisticated interior, yet with a high-quality appearance.

160 x 80 x 32 cm

Year of design 2020 Brushed Oak + Soft touch Bronze Used material

Basalt Walnut

Bery

Beryl

Jade

Bery Danilo

| °yl<br>⊳            | Beryl<br><sub>Jade</sub> |
|---------------------|--------------------------|
|                     |                          |
|                     |                          |
| yl<br><sup>Io</sup> | Beryl<br>Aspen Ivory     |
|                     |                          |
|                     |                          |
| yl<br>º             |                          |
|                     |                          |
|                     |                          |
|                     |                          |
|                     |                          |
|                     |                          |
| Martin The          | Anto Line anna anna      |