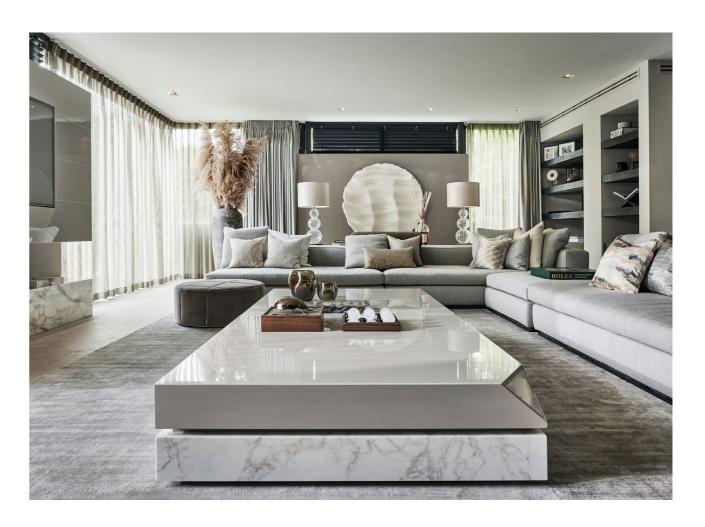

Year of design Used material

2021 Walnut / marble Ø 150 x 75 cm

Garnet

Metal Laquer Gunsmoke

Dark brushed oak or a gun metal look? The choice is yours. As the Garnet is available in various dimensions and looks, it is suitable for use as a coffee table or occasional table in any interior. No matter how you use it, the Garnet design table is sure to give your interior a stylish boost.

#### Year of design Used material

2020 Metal Laquer Gunsmoke