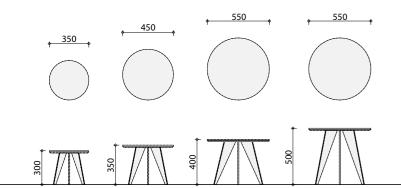

Ø 55 x 50 cm

l've never seen elegance go out of style

Basalt Beige

The Basalt coffee table is characterized by its beautiful dark brushed oak top, laid in Hungarian point pattern. This, in combination with the bronze Soft Touch is what ultimately defines the table. Available in various dimensions, it serves as a tranquil central oasis in any sophisticated interior, yet with a high-quality appearance.

160 x 80 x 32 cm

Year of design 2020 Brushed Oak + Soft touch Bronze Used material

Basalt Walnut

Bery

Beryl

Jade

Bery Danilo

| °yl<br>⊳            | Beryl<br><sub>Jade</sub> |
|---------------------|--------------------------|
|                     |                          |
|                     |                          |
| yl<br><sup>Io</sup> | Beryl<br>Aspen Ivory     |
|                     |                          |
|                     |                          |
| yl<br>º             |                          |
|                     |                          |
|                     |                          |
|                     |                          |
|                     |                          |
|                     |                          |
| Martin The          | Anto Line anna anna      |

Ø 120x 35 cm

#### Year of design Used material

2021 Softtouch i mochla ialau i ala

Softtouch + marble inlay + glass table top

350

Carnelian Brushed oak + marble inlay

Glass table top

Carnelian Glass table top + High glass plints