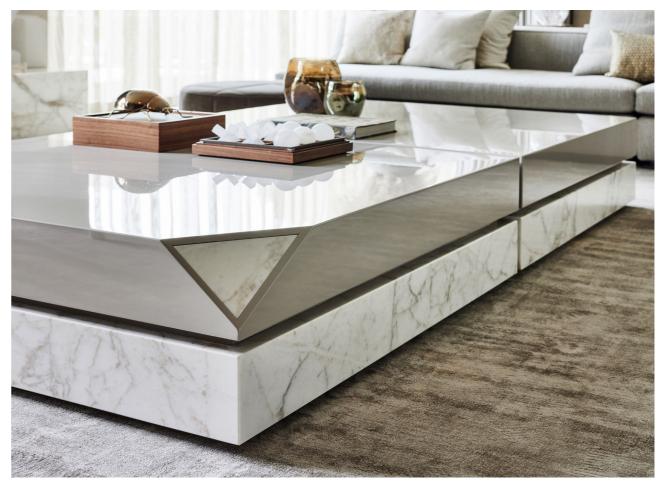

Year of design Used material

2021 Walnut / marble Ø 150 x 75 cm

Garnet

Metal Laquer Gunsmoke

Dark brushed oak or a gun metal look? The choice is yours. As the Garnet is available in various dimensions and looks, it is suitable for use as a coffee table or occasional table in any interior. No matter how you use it, the Garnet design table is sure to give your interior a stylish boost.

#### Year of design Used material

2020 Metal Laquer Gunsmoke