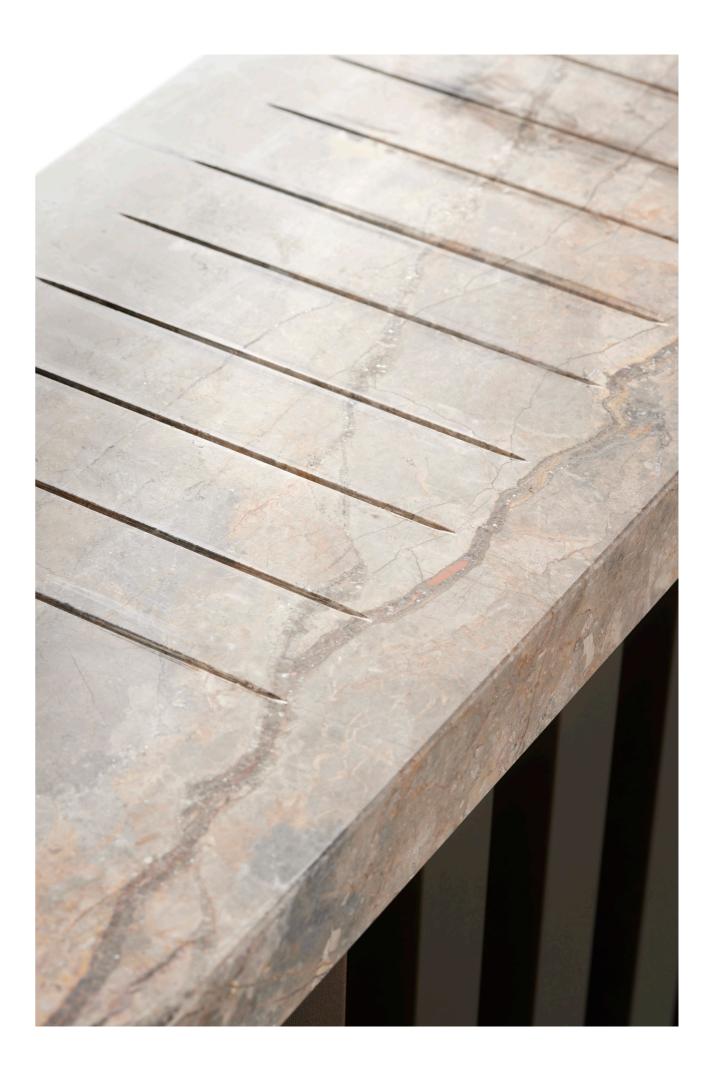

# Every great design begins with an even better story

Cinnabar

The console table Cinnabar has great versatility due to its sleek and simple shapes. The various high-quality finishes contribute to a fresh, contemporary look of the Cinnabar, available in different sizes and finishes.

150 x 35 x 75 cm

Year of design2021Used materialBrushed oak + marble + sofftouch

Emerald Brown brass + Black Python top

Emerald Brown brass + Bronze Python

Emerald Matt black + Grigio Orobico

Emerald Matt black + Black Python