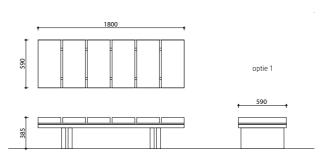

#### Options

Soft touch beige + fabric nature

The Nova is the finishing touch to any room, and is unique in its kind thanks to the refined material combinations.

Pouf Nova is an addition to many interiors. The chic design can be the finishing touch to any room. The combination of the marble with a natural colour finish creates a calming but luxurious end result. 1500× 590 × 385 cm 1800× 590 × 385 cm

Year of design2022Used materialSoft touch beige + fabric nature

\*Outer legs are different from the frame

Marble

Calacatta oro + Walnut

The Onyx side table with is many luxurious and material combinations is the perfect addition to any room. High-quality luxury combined with simplicity provides that extra beautiful addition to any interior design. The design of the Onyx is unique in its kind and an absolute must in your living room.