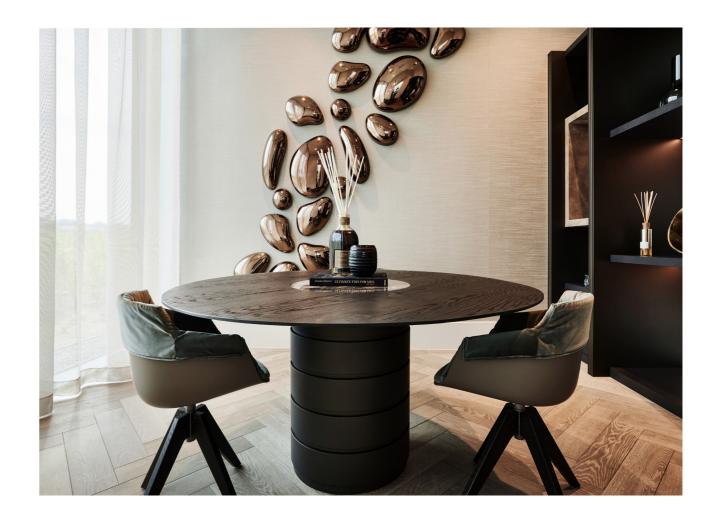

160 x 80 x 32 cm

Year of design 2020 Brushed Oak + Soft touch Bronze Used material

Basalt Walnut

Bery

Beryl

Jade

Bery Danilo

| °yl<br>⊳            | Beryl<br><sub>Jade</sub> |
|---------------------|--------------------------|
|                     |                          |
|                     |                          |
| yl<br><sup>Io</sup> | Beryl<br>Aspen Ivory     |
|                     |                          |
|                     |                          |
| yl<br>º             |                          |
|                     |                          |
|                     |                          |
|                     |                          |
|                     |                          |
|                     |                          |
| Martin The          | Anto Line anna anna      |