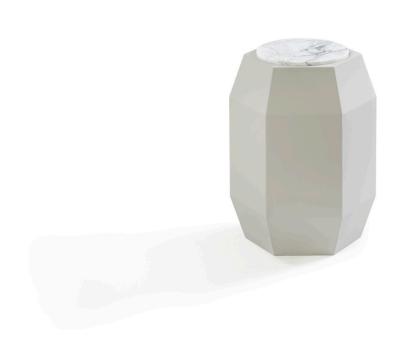

Year of design Used material

2021 Walnut / marble Ø 150 x 75 cm

Garnet

Metal Laquer Gunsmoke

Dark brushed oak or a gun metal look? The choice is yours. As the Garnet is available in various dimensions and looks, it is suitable for use as a coffee table or occasional table in any interior. No matter how you use it, the Garnet design table is sure to give your interior a stylish boost.

40 x 40 x 50 cm

#### Year of design Used material

2020 Metal Laquer Gunsmoke