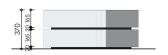

This cylindrical coffee table brightens up any living room with its elegant look and refined materials. De Spinel is a playful table that can be styled according to your own taste. The Spinel is available in various colors, high-gloss and softtouch lacquer. You can choose to apply the skirting boards in the same color or a contrasting o∩e.

Ø 60 x 37 cm