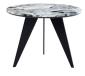

#### Options

Carnelian

The Carnelian coffee table has a table top made of high-quality safety glass. The Softtouch base combines beautifully with the aesthetic shape of the marble top. This marble shows subtly through the glass top which defines the design. One thing is certain, the Carnelian coffee table completes your living room.

Ø 120x 35 cm

#### Year of design Used material

2021 Softtouch i mochla ialau i ala

Softtouch + marble inlay + glass table top

350

Carnelian Brushed oak + marble inlay

Glass table top

Carnelian Glass table top + High glass plints