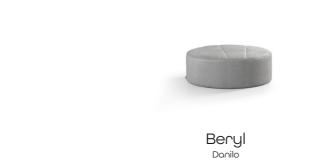

160 x 80 x 32 cm

Year of design 2020 Brushed Oak + Soft touch Bronze Used material

Basalt Walnut

Bery

Beryl

Jade

Bery Danilo

| °yl<br>⊳            | Beryl<br><sub>Jade</sub> |
|---------------------|--------------------------|
|                     |                          |
|                     |                          |
| yl<br><sup>Io</sup> | Beryl<br>Aspen Ivory     |
|                     |                          |
|                     |                          |
| yl<br>º             |                          |
|                     |                          |
|                     |                          |
|                     |                          |
|                     |                          |
|                     |                          |
| Martin The          | Anto Line anna anna      |