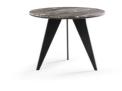

Year of design Used material

2021 Walnut / marble Ø 150 x 75 cm

Garnet

Metal Laquer Gunsmoke

Dark brushed oak or a gun metal look? The choice is yours. As the Garnet is available in various dimensions and looks, it is suitable for use as a coffee table or occasional table in any interior. No matter how you use it, the Garnet design table is sure to give your interior a stylish boost.

40 x 40 x 50 cm

#### Year of design Used material

2020 Metal Laquer Gunsmoke