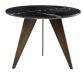

Amber

Simplicity is the ultimate form of refinement, and the Amber coffee table expresses this quite aptly. Unique in its kind, this design is the unequivocal complement to any stylish sitting room. The simpler a design, the more important the details and materials become, as they are more conspicuous.

Ø 55 x 50 cm

l've never seen elegance go out of style

Basalt Beige

The Basalt coffee table is characterized by its beautiful dark brushed oak top, laid in Hungarian point pattern. This, in combination with the bronze Soft Touch is what ultimately defines the table. Available in various dimensions, it serves as a tranquil central oasis in any sophisticated interior, yet with a high-quality appearance.