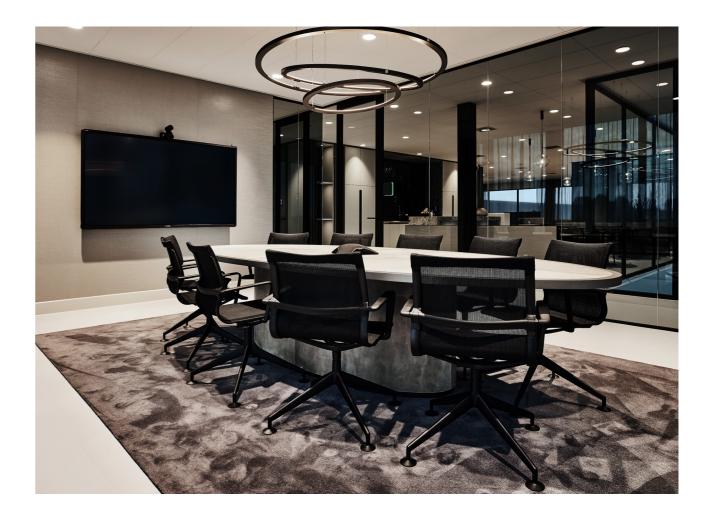

#### Grand entrance

The grand entrance is also symbolic of her own entrance into the world of design. It all began with the construction of her own home, which afforded her complete freedom to design and implement everything according to her own style and taste. Perhaps most striking is the use of bronze, leather, marble and shades of beige, which is reflected in all her designs. Her choice of materials and colours runs like a thread through both her interior and furniture designs. Ode to collaborations Daniëlle has forged relationships with a number of preferred partners, which enables her to consistently supply superior quality. This is reflected in