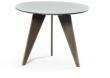

#### Options

Carnelian

The Carnelian coffee table has a table top made of high-quality safety glass. The Softtouch base combines beautifully with the aesthetic shape of the marble top. This marble shows subtly through the glass top which defines the design. One thing is certain, the Carnelian coffee table completes your living room.

Ø 120x 35 cm

#### Year of design Used material

2021 Softtouch i mochla ialau i ala

Softtouch + marble inlay + glass table top

350

Carnelian Brushed oak + marble inlay

Glass table top

Carnelian Glass table top + High glass plints