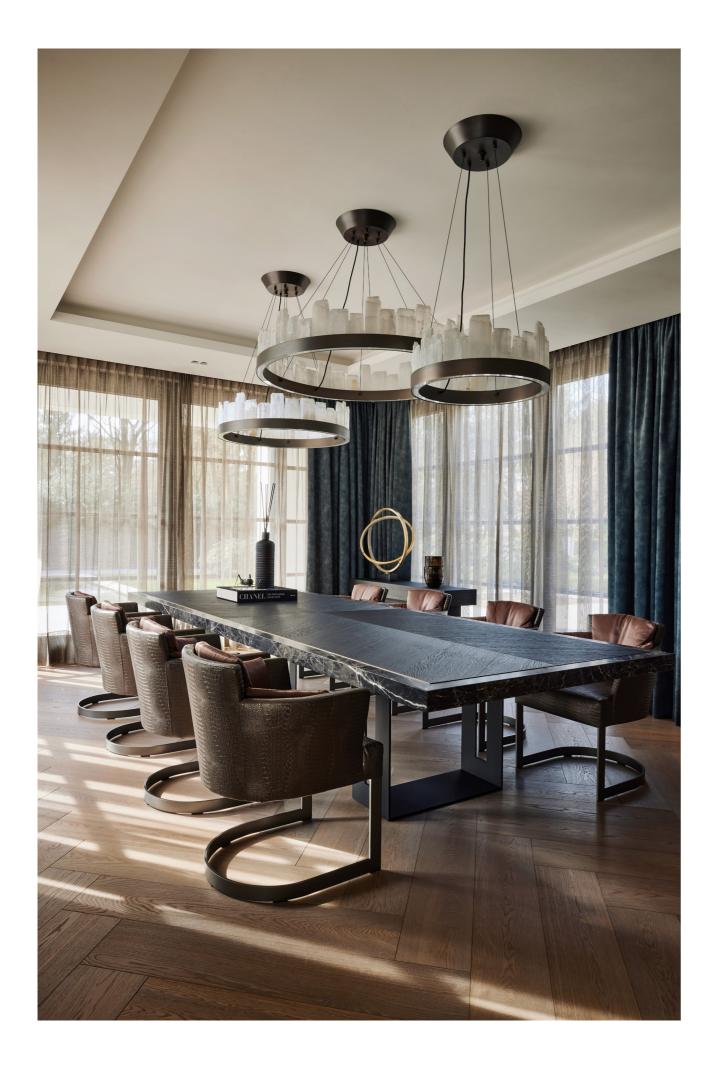

Ø 55 x 50 cm

l've never seen elegance go out of style

Basalt Beige

The Basalt coffee table is characterized by its beautiful dark brushed oak top, laid in Hungarian point pattern. This, in combination with the bronze Soft Touch is what ultimately defines the table. Available in various dimensions, it serves as a tranquil central oasis in any sophisticated interior, yet with a high-quality appearance.

160 x 80 x 32 cm

Year of design 2020 Brushed Oak + Soft touch Bronze Used material

Basalt Walnut

Bery

Beryl

Jade

Bery Danilo

| °yl<br>⊳            | Beryl<br><sub>Jade</sub> |
|---------------------|--------------------------|
|                     |                          |
|                     |                          |
| yl<br><sup>Io</sup> | Beryl<br>Aspen Ivory     |
|                     |                          |
|                     |                          |
| yl<br>º             |                          |
|                     |                          |
|                     |                          |
|                     |                          |
|                     |                          |
|                     |                          |
| Martin The          | Anto Line anna anna      |