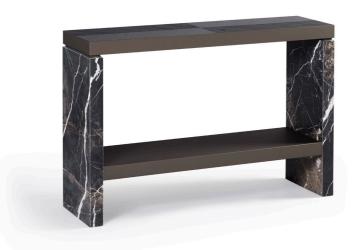

# Every great design begins with an even better story

Cinnabar

The console table Cinnabar has great versatility due to its sleek and simple shapes. The various high-quality finishes contribute to a fresh, contemporary look of the Cinnabar, available in different sizes and finishes.

150 x 35 x 75 cm

Year of design2021Used materialBrushed oak + marble + sofftouch

Emerald Brown brass + Black Python top

Emerald Brown brass + Bronze Python

Emerald Matt black + Grigio Orobico

Emerald Matt black + Black Python