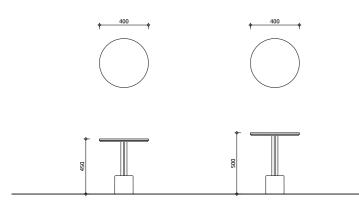

Year of design Used material

2021 Walnut / marble Ø 150 x 75 cm

Garnet

Metal Laquer Gunsmoke

Dark brushed oak or a gun metal look? The choice is yours. As the Garnet is available in various dimensions and looks, it is suitable for use as a coffee table or occasional table in any interior. No matter how you use it, the Garnet design table is sure to give your interior a stylish boost.

40 x 40 x 50 cm

#### Year of design Used material

2020 Metal Laquer Gunsmoke