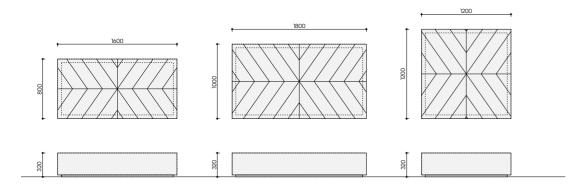

Ø 55 x 50 cm

l've never seen elegance go out of style

Basalt Beige

The Basalt coffee table is characterized by its beautiful dark brushed oak top, laid in Hungarian point pattern. This, in combination with the bronze Soft Touch is what ultimately defines the table. Available in various dimensions, it serves as a tranquil central oasis in any sophisticated interior, yet with a high-quality appearance.

160 x 80 x 32 cm

Year of design 2020 Brushed Oak + Soft touch Bronze Used material

Basalt Walnut

Bery

Beryl

Jade

Bery Danilo

| °yl<br>⊳            | Beryl<br><sub>Jade</sub> |
|---------------------|--------------------------|
|                     |                          |
|                     |                          |
| yl<br><sup>Io</sup> | Beryl<br>Aspen Ivory     |
|                     |                          |
|                     |                          |
| yl<br>º             |                          |
|                     |                          |
|                     |                          |
|                     |                          |
|                     |                          |
|                     |                          |
| Martin The          | Anto Line anna anna      |