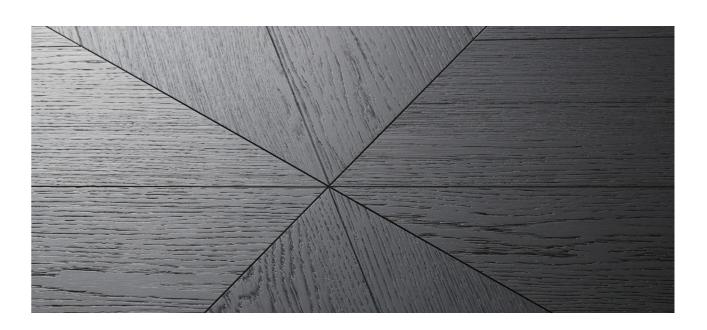

160 x 80 x 32 cm

Year of design 2020 Brushed Oak + Soft touch Bronze Used material

Basalt Walnut

Bery

Beryl

Jade

Bery Danilo

| °yl<br>⊳            | Beryl<br><sub>Jade</sub> |
|---------------------|--------------------------|
|                     |                          |
|                     |                          |
| yl<br><sup>Io</sup> | Beryl<br>Aspen Ivory     |
|                     |                          |
|                     |                          |
| yl<br>º             |                          |
|                     |                          |
|                     |                          |
|                     |                          |
|                     |                          |
|                     |                          |
| Martin The          | Anto Line anna anna      |