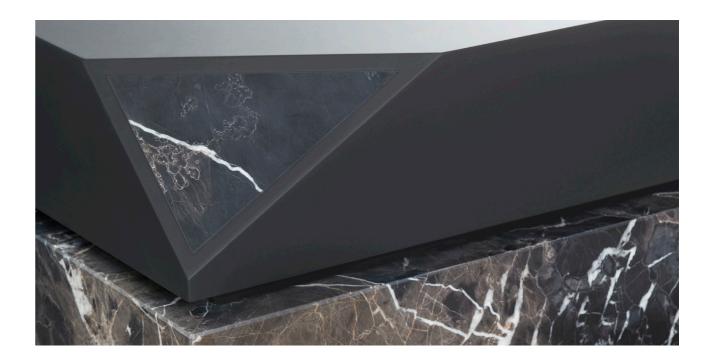

Year of design Used material

2021 Walnut / marble Ø 150 x 75 cm

Garnet

Metal Laquer Gunsmoke

Dark brushed oak or a gun metal look? The choice is yours. As the Garnet is available in various dimensions and looks, it is suitable for use as a coffee table or occasional table in any interior. No matter how you use it, the Garnet design table is sure to give your interior a stylish boost.

#### Year of design Used material

2020 Metal Laquer Gunsmoke