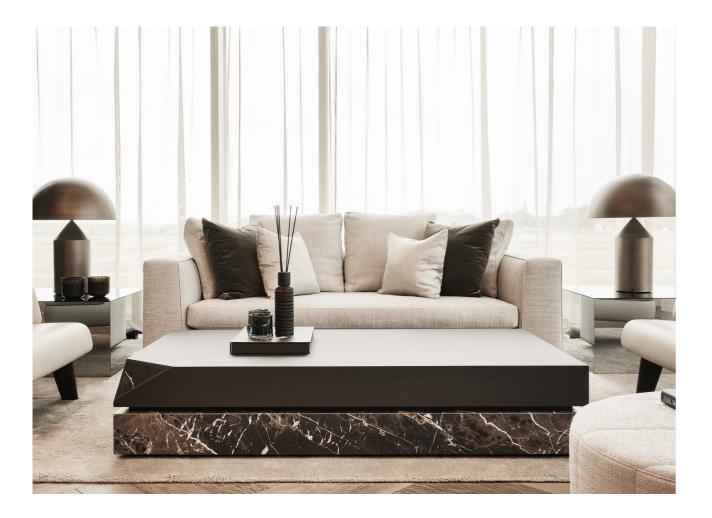

Zircon Dark brown + Cafe Amaro Zircon Beige + Travertin

The Zircon coffee table is timeless and extremely elegant with its cubist shapes. This design has a look of luxury, class and style. The versatile coffee table is made of classic marble and ultra matt or high-gloss paintwork.

160 x 80 x 32 cm

Year of design2021Used materialUltra Matt + Café Amaro Leather Look

Regardless of whether Dami actually designs an item of furniture from start to finish itself, furniture design is basically always customised. Every detail relies on the utmost craftsmanship of literally everyone involved. Where many a furniture designer draws the line, however, Dami goes that one step further. Dami is fully aware of the fact that the particular unique furniture design you have in mind, may not yet exist. Please do not hesitate to get in touch with us, however, as only then can we collaborate in creating the design that you have only been able to imagine so far.