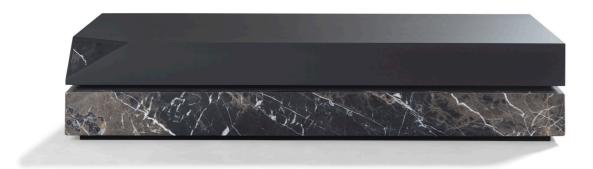

160 x 80 x 32 cm

Year of design 2020 Brushed Oak + Soft touch Bronze Used material

Basalt Walnut

Bery

Beryl

Jade

Bery Danilo

| °yl<br>⊳            | Beryl<br><sub>Jade</sub> |
|---------------------|--------------------------|
|                     |                          |
|                     |                          |
| yl<br><sup>Io</sup> | Beryl<br>Aspen Ivory     |
|                     |                          |
|                     |                          |
| yl<br>º             |                          |
|                     |                          |
|                     |                          |
|                     |                          |
|                     |                          |
|                     |                          |
| Martin The          | Anto Line anna anna      |