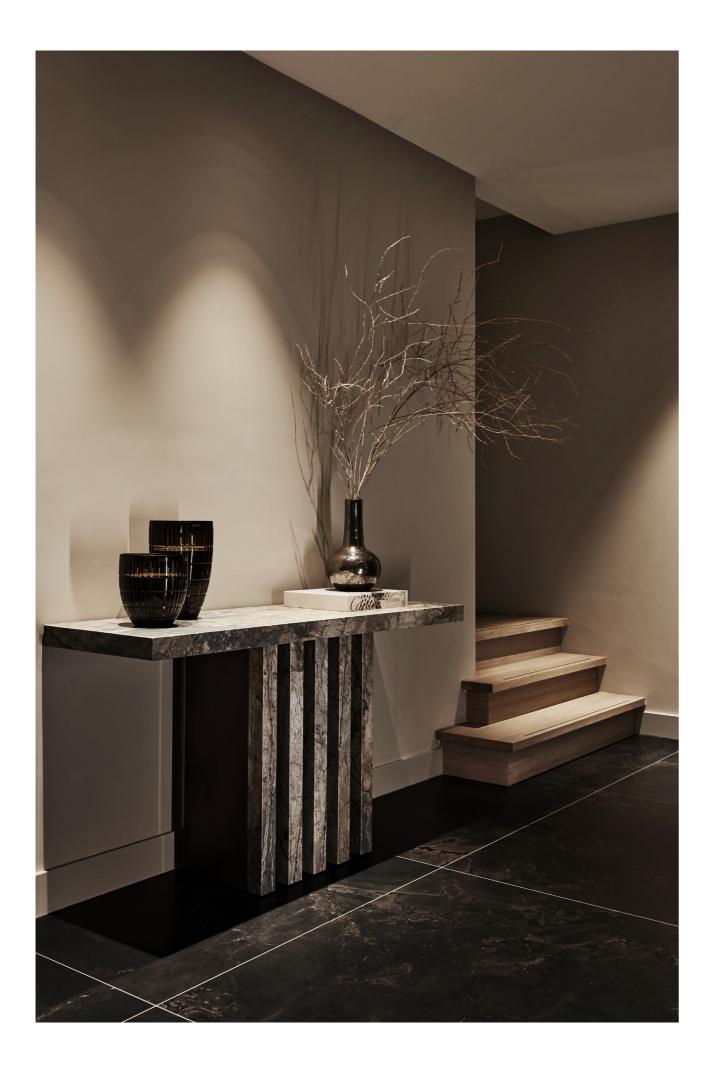

# Every great design begins with an even better story

Cinnabar

The console table Cinnabar has great versatility due to its sleek and simple shapes. The various high-quality finishes contribute to a fresh, contemporary look of the Cinnabar, available in different sizes and finishes.

150 x 35 x 75 cm

Year of design2021Used materialBrushed oak + marble + sofftouch

Emerald Brown brass + Black Python top

Emerald Brown brass + Bronze Python

Emerald Matt black + Grigio Orobico

Emerald Matt black + Black Python