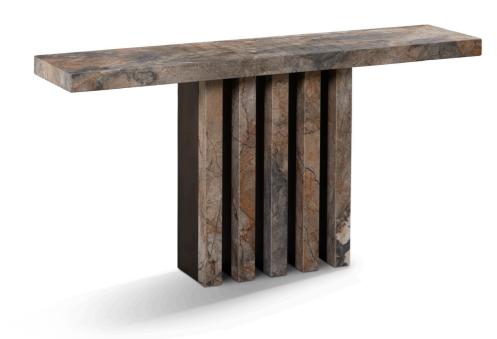

# Every great design begins with an even better story

Cinnabar

The console table Cinnabar has great versatility due to its sleek and simple shapes. The various high-quality finishes contribute to a fresh, contemporary look of the Cinnabar, available in different sizes and finishes.

150 x 35 x 75 cm

Year of design2021Used materialBrushed oak + marble + sofftouch

Emerald Brown brass + Black Python top

Emerald Brown brass + Bronze Python

Emerald Matt black + Grigio Orobico

Emerald Matt black + Black Python