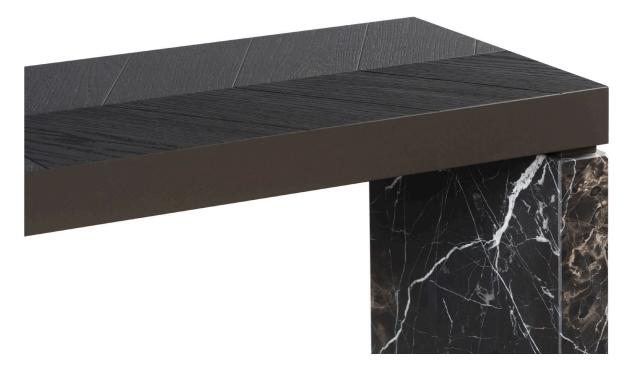

# Every great design begins with an even better story

Cinnabar

The console table Cinnabar has great versatility due to its sleek and simple shapes. The various high-quality finishes contribute to a fresh, contemporary look of the Cinnabar, available in different sizes and finishes.

150 x 35 x 75 cm

Year of design2021Used materialBrushed oak + marble + sofftouch

Emerald Brown brass + Black Python top

Emerald Brown brass + Bronze Python

Emerald Matt black + Grigio Orobico

Emerald Matt black + Black Python