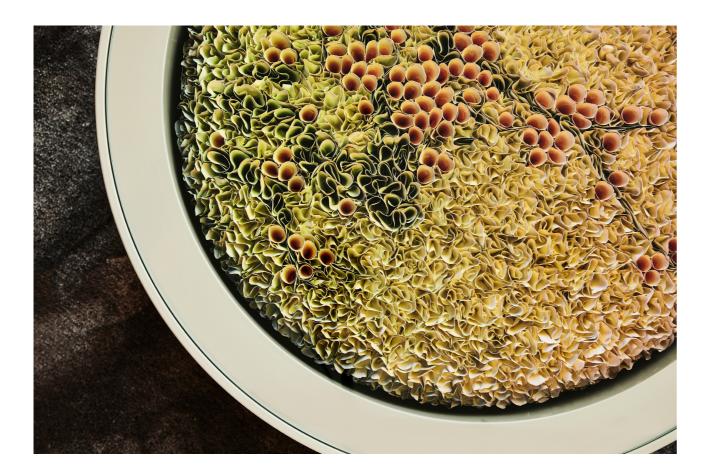

#### Year of design Used material

2021 Softtouch Bronze + Café Amaro inlay

Spinel Softtouch Bronze + Brushed oak inlay

artist, and he is best known for his lush, layered however this time we decided to spice things 'flowerbed' paintings, created by folding up. This time we created the finest Spinel of countless pieces of painted rice paper into tiny all times. No marble, oak or glass, but an unique blossoms. This time, in close collaboration with *'flowerbed'* is created on top of the table. The DAMI Luxury Interior, he has been working on Spinel Flowerbed is the most unique one in our an unique concept.

2021

Zhuang Hong Yi is a contemporary Chinese The Spinel is one of our best selling tables, collection and limited in availability.

Size

Ø 90 x 37 cm

**TOPOZ** Veg Tan Leather Chocolate + Café Amaro

Topaz Soft Leather Stone + Arrabescato