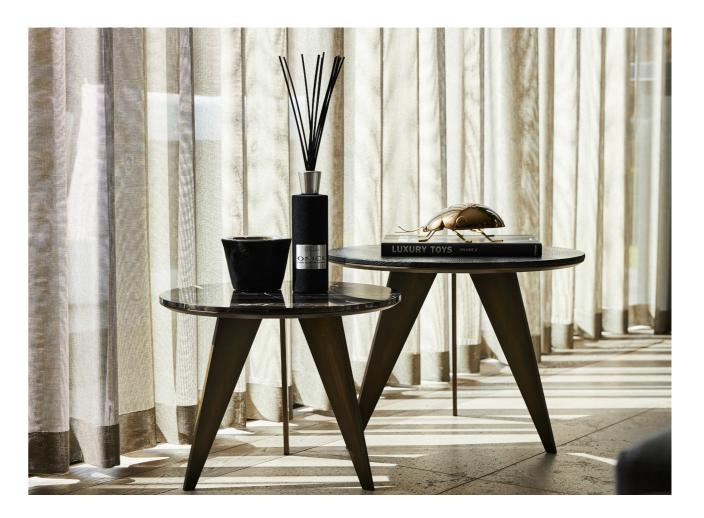

Amber

Simplicity is the ultimate form of refinement, and the Amber coffee table expresses this quite aptly. Unique in its kind, this design is the unequivocal complement to any stylish sitting room. The simpler a design, the more important the details and materials become, as they are more conspicuous.

Ø 55 x 50 cm

l've never seen elegance go out of style

Basalt Beige

The Basalt coffee table is characterized by its beautiful dark brushed oak top, laid in Hungarian point pattern. This, in combination with the bronze Soft Touch is what ultimately defines the table. Available in various dimensions, it serves as a tranquil central oasis in any sophisticated interior, yet with a high-quality appearance.