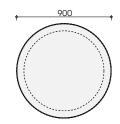

60 x 37 cm

#### Year of design Used material

2021 Softtouch Bronze + Café Amaro inlay





Spinel Softtouch Bronze + Brushed oak inlay













artist, and he is best known for his lush, layered however this time we decided to spice things 'flowerbed' paintings, created by folding up. This time we created the finest Spinel of countless pieces of painted rice paper into tiny all times. No marble, oak or glass, but an unique blossoms. This time, in close collaboration with *'flowerbed'* is created on top of the table. The DAMI Luxury Interior, he has been working on Spinel Flowerbed is the most unique one in our an unique concept.

2021

Zhuang Hong Yi is a contemporary Chinese The Spinel is one of our best selling tables, collection and limited in availability.



Size

Ø 90 x 37 cm

















**TOPOZ** Veg Tan Leather Chocolate + Café Amaro

Topaz Soft Leather Stone + Arrabescato





Topaz Soft Leather olive + Callacata Verde TOPOZ Veg Tan Leather Stone + Arrabescato





The Topaz coffee table raises any interior design to a higher level. This design is simply the ultimate in luxury and elegance. The Topaz coffee table is no shrinking violet. Its distinctive design is complemented by the close attention paid to detail in the finish. The combinations of materials available offer you ample opportunity to find one that suits your taste.

Ø 90 x 37 cm

#### Year of design Used material

2020 Veg Tan Leather Chocolate + Café Amaro





**Topaz** Soft Leather black + Café Amaro





"There is no room for compromise when it comes to the detail, the materials and the