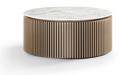

160 x 80 x 32 cm

Year of design 2020 Brushed Oak + Soft touch Bronze Used material

Basalt Walnut

Bery

Beryl

Jade

Bery Danilo

| °yl<br>⊳            | Beryl<br><sub>Jade</sub> |
|---------------------|--------------------------|
|                     |                          |
|                     |                          |
| yl<br><sup>Io</sup> | Beryl<br>Aspen Ivory     |
|                     |                          |
|                     |                          |
| yl<br>º             |                          |
|                     |                          |
|                     |                          |
|                     |                          |
|                     |                          |
|                     |                          |
| Martin The          | Anto Line anna anna      |

#### Coffee table

#### Options

Carnelian

The Carnelian coffee table has a table top made of high-quality safety glass. The Softtouch base combines beautifully with the aesthetic shape of the marble top. This marble shows subtly through the glass top which defines the design. One thing is certain, the Carnelian coffee table completes your living room.